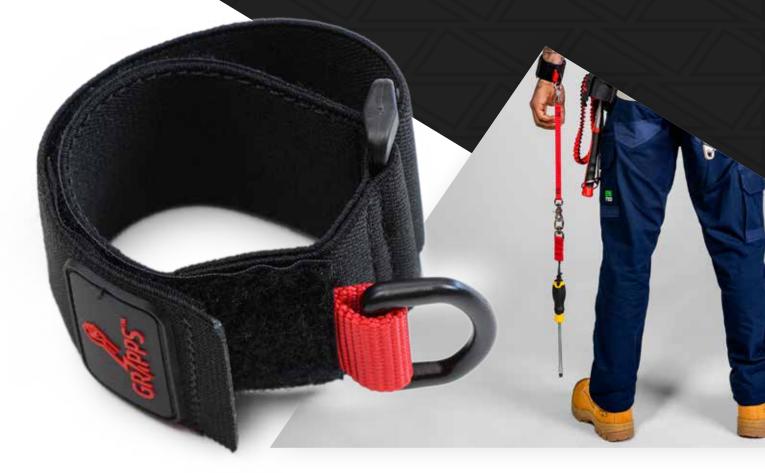

## ADJUSTABLE WRIST-ANCHOR TETHER ANCHOR CODE: H01086

ANSI/ISEA 121-2018 COMPLIANT

Tether your hand tools with comfort and security using the Adjustable Wrist-Anchor. This one-sizefits-all wristband features a built-in fully load rated tether point for total tool control without the risk of snags or tangles.

Industrial grade Velcro repels dust, grease and grime to keep your Adjustable Wrist-Anchor firmly secured at all times, while tactical elastic webbing protects against tears.

Light, flexible and strong

Can be attached to hand-rails or on person

5.0cm | 2.0" tactical elastic webbing

Industrial grade Velcro adjusts diameter to suit all users