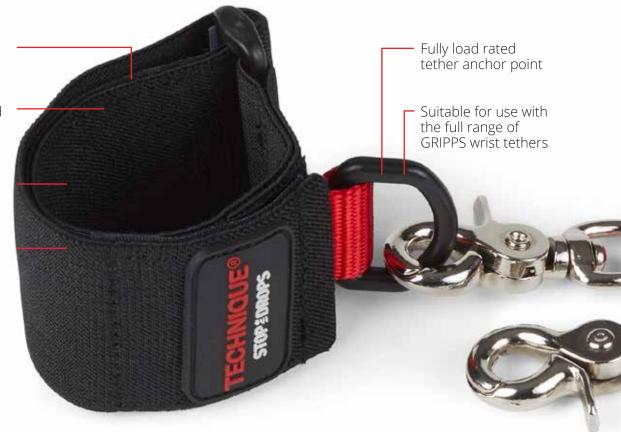

## ADJUSTABLE WRIST-ANCHOR TETHER ANCHOR CODE: H01086

ANSI/ISEA 121-2018 COMPLIANT

Tether your hand tools with comfort and security using the Adjustable Wrist-Anchor. This one-sizefits-all wristband features a built-in fully load rated tether point for total tool control without the risk of snags or tangles.

Industrial grade Velcro repels dust, grease and grime to keep your Adjustable Wrist-Anchor firmly secured at all times, while tactical elastic webbing protects against tears.

Light, flexible and strong

Can be attached to hand-rails or on person

5.0cm | 2.0" tactical elastic webbing

Industrial grade Velcro adjusts diameter to suit all users