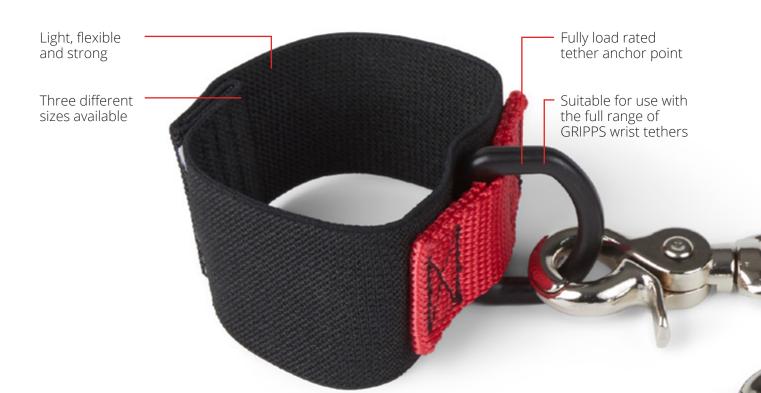

## KEY FEATURES

**GRIPPS**®

Available in three different sizes, simply slip on, tether your tool and get to work.