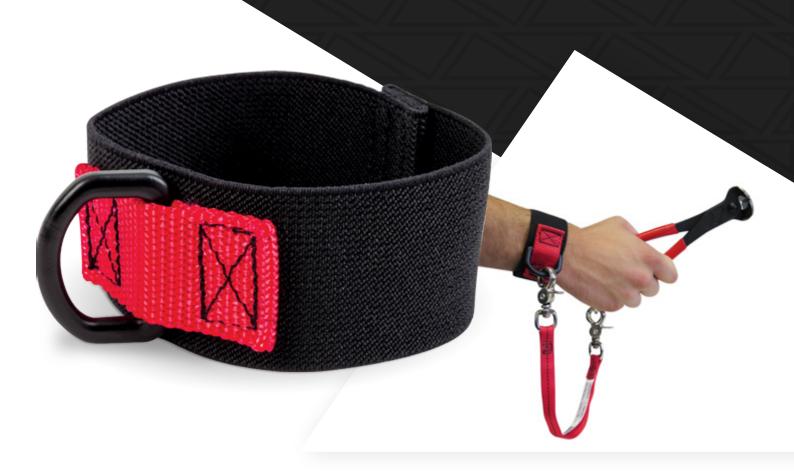

## SLIP-ON WRIST ANCHOR TETHER ANCHOR CODE: H01085

ANSI/ISEA 121-2018 COMPLIANT

Lightweight, no-fuss and fully load rated, the Slip-On Wrist Anchor is a favourite amongst all trades. If you want a cost-effective tether anchor for working with hand-tools at height, you can't go wrong with the Slip-On Wrist Anchor.

Available in three different sizes, simply slip on, tether your tool and get to work.