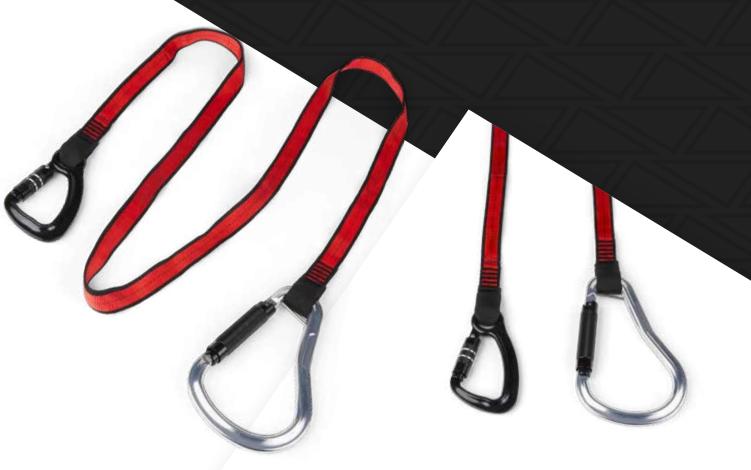

## WEBBING TETHER EXTRA HEAVY-DUTY DUAL-ACTION TOOL TETHER CODE: HO1079

Engineered for superior performance at height, the Webbing Tether Extra Heavy Duty Dual-Action is load rated to a massive 36.9kg/81lbs.

A dual-action carabiner at each end enables tethering to a variety of anchor points and tool tether points, ensuring heavy tools are totally secure when working at height.

TOOL TETHER

**GRIPPS.COM.AU** 

## **KEY FEATURES**

Abrasion resistant webbing

Lightweight design

Huge max load rating

Two heavy duty dual-action carabiners

**SECURITY HEAVY DUTY** 

CODE **MAX LOAD** LENGTH **GRIPPS**® H01079 36.9KG / 81LBS 180CM / 71" **DUAL-ACTION CARABINERS**