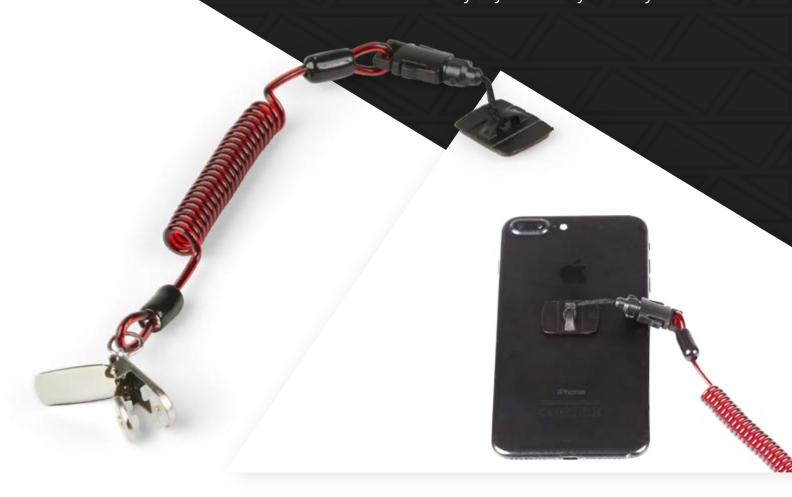

## MAX LOAD: 0.5KG / 1.0LBS STEEL CLAMP & E-CATCH TOOL TETHER

**CODE: H01064** 

The Coil E-Tether With Steel Clamp & E-Catch is engineered to withstand harsh work environments and keep your small electronic devices secure at height.

An exceptionally strong steel clasp allows absolute freedom of application, allowing you to anchor your phone, camera, radio or other electronic devices to virtually anywhere on your body.

A side-release attachment dock with loop attachment allows you to hot-swap any electronic device with either an existing loop hole or E-Catch, providing a quick and secure solution to tethering cameras, phones, radios, and other small objects.

The included E-Catch creates a tool connector point on items that do not come with an existing loop/ hang-hole and are traditionally very difficult to tether. The PU coil stays compact and tight, staying out of the way when not in use.