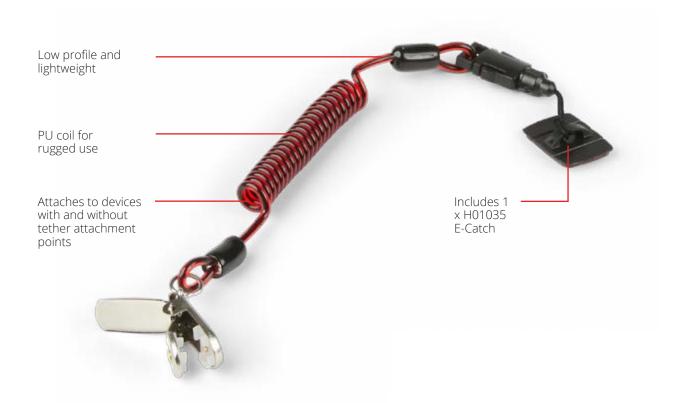

An exceptionally strong steel clasp allows absolute freedom of application, allowing you to anchor your phone, camera, radio or other electronic devices to virtually anywhere on your body.

A side-release attachment dock with loop attachment allows you to hot-swap any electronic device with either an existing loop hole or E-Catch, providing a quick and secure solution to tethering cameras, phones, radios, and other small objects.

The included E-Catch creates a tool connector point on items that do not come with an existing loop/ hang-hole and are traditionally very difficult to tether. The PU coil stays compact and tight, staying out of the way when not in use.