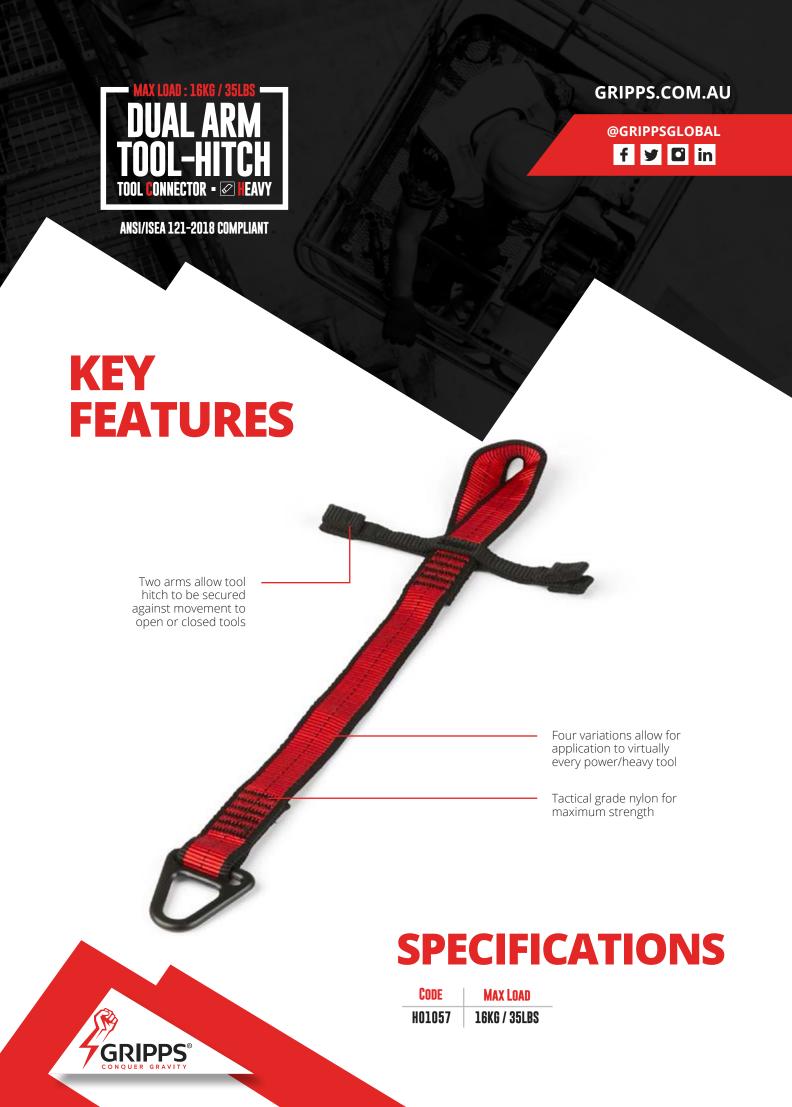

## MAX LOAD: 16KG / 35LBS DUAL ARM TOOL—HITCH TOOL CONNECTOR - HEAVY CODE: H01057

ANSI/ISEA 121-2018 COMPLIANT

Versatile & strong, the Tool-Hitch range has you covered when working with power tools & heavies at height. A simple choking mechanism in four variations allows the Tool-Hitch to secure anything from power tools to crowbars to sledgehammers.

By creating a loop around an open or enclosed handle, the Dual Arm Tool-Hitch produces a simple but strong and dependable tool connection point.

For application on open spaces, such as a sledgehammer handle, the Single Arm, Dual Arm and Heavy Duty Tool-Hitch variations allow you to anchor the Tool-Hitch in position with the use of V-Gripp Tape.