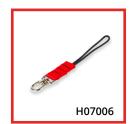

### **CONTENTS**

| QTY | SKU    | MAX LOAD     | PRODUCT NAME                                                       |
|-----|--------|--------------|--------------------------------------------------------------------|
| 1   | K02019 |              | SCAFFOLDERS KIT - 7 SKIN RETRACTABLE                               |
| 1   | H07000 |              | HAMMER - 2.5KG/5.5LB SOLID HANDLE<br>CONNECTOR PACK FOR TOOLBELT   |
| 2   | H07001 |              | RATCHET/WRENCH - 1.0KG/2.2LB OPEN TOOL CONNECTOR PACK FOR TOOLBELT |
| 1   | H07003 |              | NIPS - 1.0KG/2.2LB SOLID TOOL CONNECTOR PACK FOR TOOLBELT          |
| 1   | H07005 |              | MEASURING TAPE CONNECTOR PACK FOR TOOLBELT                         |
| 2   | H07007 |              | 2X OPEN TOOL CONNECTOR PACK FOR TOOLBELT                           |
| 1   | H01102 | 20KG   44LBS | SEAL KIT BAG - 20.0KG                                              |