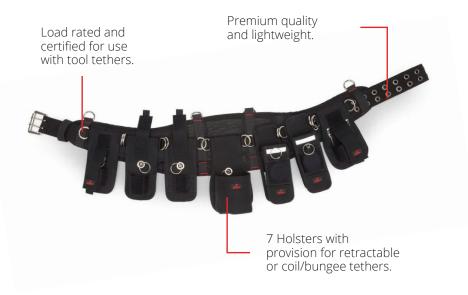

# K02017 SCAFFOLDERS BELT KIT - 7 TOOL RETRACTABLE WITH TOOL CONNECTION KITS

The fully tethered Retractable 7 Tool Scaffolders Kit comes assembled with seven quality tools and retractable steel tethers, installed on a premium Comfort Work Belt with back support.

Lightweight, functional and extremely heavy-duty, this kit is engineered to provide today's Scaffolder with a tool system that outperforms expectations and is recognised as 'best practice' in the industry.

### **HOW TO USE**

Apply tool holsters to the belt by sliding on each holster (or unbuckle the holster back clip and fold the holster strap over the belt).

Note the D-Rings of the back support should be located on the top side of the belt.

Wrap the belt around your waistline and close the buckle to the preferred length. The belt should be a snug fit.

@GRIPPSGLOBAL

f ☑ in

#ConquerGravity