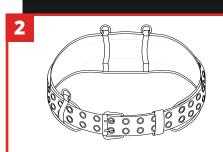

# K02017 SCAFFOLDERS BELT KIT - 7 TOOL RETRACTABLE WITH TOOL CONNECTION KITS

The fully tethered Retractable 7 Tool Scaffolders Kit comes assembled with seven quality tools and retractable steel tethers, installed on a premium Comfort Work Belt with back support.

Lightweight, functional and extremely heavy-duty, this kit is engineered to provide today's Scaffolder with a tool system that outperforms expectations and is recognised as 'best practice' in the industry.

### **HOW TO USE**

Apply tool holsters to the belt by sliding on each holster (or unbuckle the holster back clip and fold the holster strap over the belt).

Note the D-Rings of the back support should be located on the top side of the belt.

Wrap the belt around your waistline and close the buckle to the preferred length. The belt should be a snug fit.

@GRIPPSGLOBAL

f ☑ in

#ConquerGravity