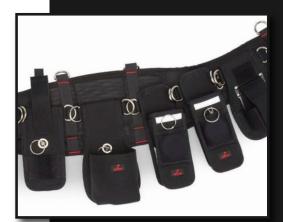

# K02017 SCAFFOLDERS BELT KIT - 7 TOOL RETRACTABLE WITH TOOL CONNECTION KITS

The fully tethered Retractable 7 Tool Scaffolders Kit comes assembled with seven quality tools and retractable steel tethers, installed on a premium Comfort Work Belt with back support.

Lightweight, functional and extremely heavy-duty, this kit is engineered to provide today's Scaffolder with a tool system that outperforms expectations and is recognised as 'best practice' in the industry.

### **HOW TO USE**

Apply tool holsters to the belt by sliding on each holster (or unbuckle the holster back clip and fold the holster strap over the belt).

Note the D-Rings of the back support should be located on the top side of the belt.

Wrap the belt around your waistline and close the buckle to the preferred length. The belt should be a snug fit.

@GRIPPSGLOBAL

f ☑ in

#ConquerGravity