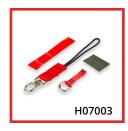

### **CONTENTS**

| QTY | SKU    | MAX LOAD     | PRODUCT NAME                                                       |
|-----|--------|--------------|--------------------------------------------------------------------|
| 1   | K02019 |              | SCAFFOLDERS KIT - 7 SKIN RETRACTABLE                               |
| 1   | H07000 |              | HAMMER - 2.5KG/5.5LB SOLID HANDLE<br>CONNECTOR PACK FOR TOOLBELT   |
| 2   | H07001 |              | RATCHET/WRENCH - 1.0KG/2.2LB OPEN TOOL CONNECTOR PACK FOR TOOLBELT |
| 1   | H07003 |              | NIPS - 1.0KG/2.2LB SOLID TOOL CONNECTOR PACK FOR TOOLBELT          |
| 1   | H07005 |              | MEASURING TAPE CONNECTOR PACK FOR TOOLBELT                         |
| 2   | H07007 |              | 2X OPEN TOOL CONNECTOR PACK FOR TOOLBELT                           |
| 1   | H01102 | 20KG   44LBS | SEAL KIT BAG - 20.0KG                                              |