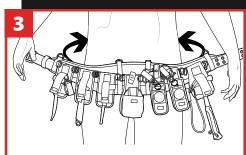

### **HOW TO USE**

Apply tool holsters to the belt by sliding on each holster (or unbuckle the holster back clip and fold the holster strap over the belt).

Note the D-Rings of the back support should be located on the top side of the belt.

Wrap the belt around your waistline and close the buckle to the preferred length. The belt should be a snug fit.

@GRIPPSGLOBAL

f ☑ in

#ConquerGravity