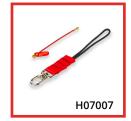

### **CONTENTS**

| QTY | SKU    | MAX LOAD     | PRODUCT NAME                                                       |
|-----|--------|--------------|--------------------------------------------------------------------|
| 1   | K02019 |              | SCAFFOLDERS KIT - 7 SKIN RETRACTABLE                               |
| 1   | H07000 |              | HAMMER - 2.5KG/5.5LB SOLID HANDLE<br>CONNECTOR PACK FOR TOOLBELT   |
| 2   | H07001 |              | RATCHET/WRENCH - 1.0KG/2.2LB OPEN TOOL CONNECTOR PACK FOR TOOLBELT |
| 1   | H07003 |              | NIPS - 1.0KG/2.2LB SOLID TOOL CONNECTOR PACK FOR TOOLBELT          |
| 1   | H07005 |              | MEASURING TAPE CONNECTOR PACK FOR TOOLBELT                         |
| 2   | H07007 |              | 2X OPEN TOOL CONNECTOR PACK FOR TOOLBELT                           |
| 1   | H01102 | 20KG   44LBS | SEAL KIT BAG - 20.0KG                                              |