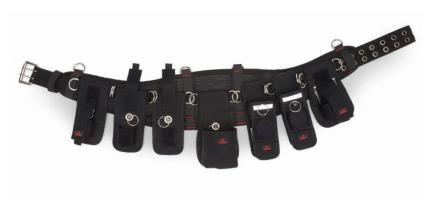

# K02017 SCAFFOLDERS BELT KIT - 7 TOOL RETRACTABLE WITH TOOL CONNECTION KITS

The fully tethered Retractable 7 Tool Scaffolders Kit comes assembled with seven quality tools and retractable steel tethers, installed on a premium Comfort Work Belt with back support.

Lightweight, functional and extremely heavy-duty, this kit is engineered to provide today's Scaffolder with a tool system that outperforms expectations and is recognised as 'best practice' in the industry.

### **HOW TO USE**

Apply tool holsters to the belt by sliding on each holster (or unbuckle the holster back clip and fold the holster strap over the belt).

Note the D-Rings of the back support should be located on the top side of the belt.

Wrap the belt around your waistline and close the buckle to the preferred length. The belt should be a snug fit.

@GRIPPSGLOBAL

f ☑ in

#ConquerGravity