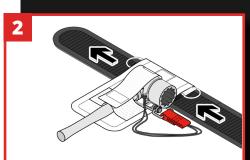

### **HOW TO USE**

Apply tool holsters to the belt by sliding on each holster (or unbuckle the holster back clip and fold the holster strap over the belt).

Note the D-Rings of the back support should be located on the top side of the belt.

Wrap the belt around your waistline and close the buckle to the preferred length. The belt should be a snug fit.

@GRIPPSGLOBAL

f ☑ in

#ConquerGravity