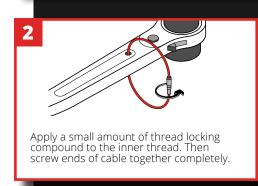

wivel Catch to provide a robust tool connection point.

The Swivel Catch works to prevent tangles when working with hand tools at height. A load rated swivel point allows for a 360-degree operational range of motion, while the cord loop can be attached directly to your retractor, to minimise tension from the retractor whilst you work.



ANSI/ISEA 121-2018 COMPLIANT

2.2<sub>LB</sub>

1.0KG

MAX LOAD:

**51**<sub>M</sub>

1.3

**MAX TETHER LENGTH:** 







## **GRIPPS**

#### **HOW TO USE**

#### **KEY FEATURES**



# SPECIFICATIONS

| SKU    | MAX LOAD       | QTY | KIT CONTENTS                |
|--------|----------------|-----|-----------------------------|
| H07001 | 1.0KG   2.2LBS | 1   | GRIPP SHRINK<br>51MM X 76MM |
|        |                | 1   | V-GRIPP TAPE                |









@GRIPPSGLOBAL

f ☑ in

#ConquerGravity