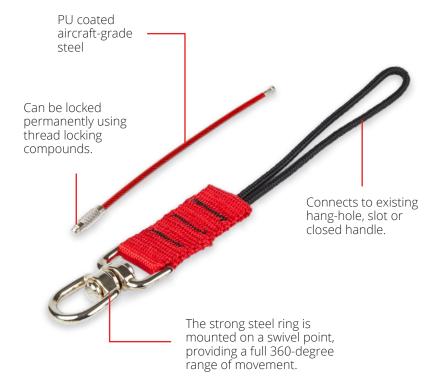

#### **KEY FEATURES**

The Swivel Catch works to prevent tangles when working with hand tools at height. A load rated swivel point allows for a 360-degree operational range of motion, while the cord loop can be attached directly to your retractor, to minimise tension from the retractor whilst you work.