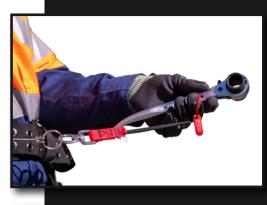

### **GRIPPS**°

# H07001 RATCHET / WRENCH CONNECTOR PACK 1.0KG/2.2LB

Secure you ratchet or wrench to your tool belt easily using the trusted GRIPPS® Ratchet/Wrench Connector Pack 1.0kg/1.2lb. Featuring both a GRIPPS® Screwlock Cable and GRIPPS® Swivel Catch to provide a robust tool connection point.

The Swivel Catch works to prevent tangles when working with hand tools at height. A load rated swivel point allows for a 360-degree operational range of motion, while the cord loop can be attached directly to your retractor, to minimise tension from the retractor whilst you work.



ANSI/ISEA 121-2018 COMPLIANT

2.2<sub>LB</sub>

1.0KG

MAX LOAD:

**51**<sub>M</sub>

1.3

**MAX TETHER LENGTH:** 







## **GRIPPS**

#### **HOW TO USE**

#### **KEY FEATURES**



# SPECIFICATIONS

| SKU    | MAX LOAD       | QTY | KIT CONTENTS                |
|--------|----------------|-----|-----------------------------|
| H07001 | 1.0KG   2.2LBS | 1   | GRIPP SHRINK<br>51MM X 76MM |
|        |                | 1   | V-GRIPP TAPE                |









@GRIPPSGLOBAL

f ☑ in

#ConquerGravity