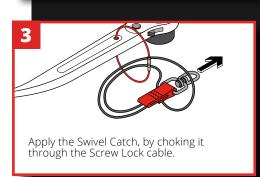

vel Catch to provide a robust tool connection point.

The Swivel Catch works to prevent tangles when working with hand tools at height. A load rated swivel point allows for a 360-degree operational range of motion, while the cord loop can be attached directly to your retractor, to minimise tension from the retractor whilst you work.



ANSI/ISEA 121-2018 COMPLIANT

2.2<sub>LB</sub>

1.0KG

MAX LOAD:

**51**<sub>M</sub>

1.3

**MAX TETHER LENGTH:** 







## **GRIPPS**

#### **HOW TO USE**

#### **KEY FEATURES**



# SPECIFICATIONS

| SKU    | MAX LOAD       | QTY | KIT CONTENTS                |
|--------|----------------|-----|-----------------------------|
| H07001 | 1.0KG   2.2LBS | 1   | GRIPP SHRINK<br>51MM X 76MM |
|        |                | 1   | V-GRIPP TAPE                |









@GRIPPSGLOBAL

f ☑ in

#ConquerGravity