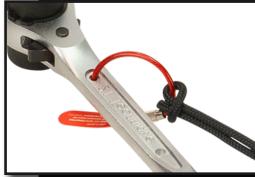

The Swivel Catch works to prevent tangles when working with hand tools at height. A load rated swivel point allows for a 360-degree operational range of motion, while the cord loop can be attached directly to your retractor, to minimise tension from the retractor whilst you work.