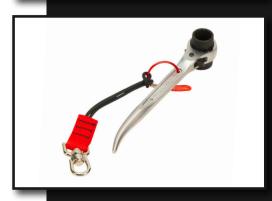

### **GRIPPS**°

# H07001 RATCHET / WRENCH CONNECTOR PACK 1.0KG/2.2LB

Secure you ratchet or wrench to your tool belt easily using the trusted GRIPPS® Ratchet/Wrench Connector Pack 1.0kg/1.2lb. Featuring both a GRIPPS® Screwlock Cable and GRIPPS® Swivel Catch to provide a robust tool connection point.

The Swivel Catch works to prevent tangles when working with hand tools at height. A load rated swivel point allows for a 360-degree operational range of motion, while the cord loop can be attached directly to your retractor, to minimise tension from the retractor whilst you work.



ANSI/ISEA 121-2018 COMPLIANT

2.2<sub>LB</sub>

1.0KG

MAX LOAD:

**51**<sub>M</sub>

1.3

**MAX TETHER LENGTH:** 







## **GRIPPS**

#### **HOW TO USE**

#### **KEY FEATURES**



# SPECIFICATIONS

| SKU    | MAX LOAD       | QTY | KIT CONTENTS                |
|--------|----------------|-----|-----------------------------|
| H07001 | 1.0KG   2.2LBS | 1   | GRIPP SHRINK<br>51MM X 76MM |
|        |                | 1   | V-GRIPP TAPE                |









@GRIPPSGLOBAL

f ☑ in

#ConquerGravity