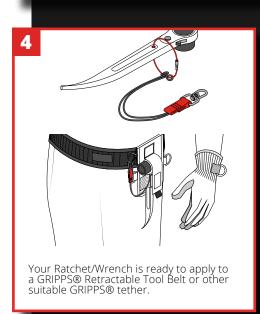

l Catch to provide a robust tool connection point.

The Swivel Catch works to prevent tangles when working with hand tools at height. A load rated swivel point allows for a 360-degree operational range of motion, while the cord loop can be attached directly to your retractor, to minimise tension from the retractor whilst you work.



ANSI/ISEA 121-2018 COMPLIANT

2.2<sub>LB</sub>

1.0KG

MAX LOAD:

**51**<sub>M</sub>

1.3

**MAX TETHER LENGTH:** 







## **GRIPPS**

#### **HOW TO USE**

#### **KEY FEATURES**



# SPECIFICATIONS

| SKU    | MAX LOAD       | QTY | KIT CONTENTS                |
|--------|----------------|-----|-----------------------------|
| H07001 | 1.0KG   2.2LBS | 1   | GRIPP SHRINK<br>51MM X 76MM |
|        |                | 1   | V-GRIPP TAPE                |









@GRIPPSGLOBAL

f ☑ in

#ConquerGravity