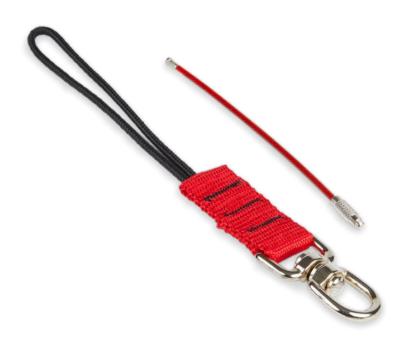

# H07001 RATCHET / WRENCH CONNECTOR PACK 1.0KG/2.2LB

Secure you ratchet or wrench to your tool belt easily using the trusted GRIPPS® Ratchet/Wrench Connector Pack 1.0kg/1.2lb. Featuring both a GRIPPS® Screwlock Cable and GRIPPS® Swivel Catch to provide a robust tool connection point.

The Swivel Catch works to prevent tangles when working with hand tools at height. A load rated swivel point allows for a 360-degree operational range of motion, while the cord loop can be attached directly to your retractor, to minimise tension from the retractor whilst you work.