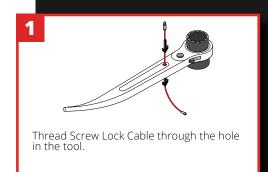

Swivel Catch to provide a robust tool connection point.

The Swivel Catch works to prevent tangles when working with hand tools at height. A load rated swivel point allows for a 360-degree operational range of motion, while the cord loop can be attached directly to your retractor, to minimise tension from the retractor whilst you work.



ANSI/ISEA 121-2018 COMPLIANT

2.2<sub>LB</sub>

1.0KG

MAX LOAD:

**51**<sub>M</sub>

1.3

**MAX TETHER LENGTH:** 







## **GRIPPS**

#### **HOW TO USE**

#### **KEY FEATURES**



# SPECIFICATIONS

| SKU    | MAX LOAD       | QTY | KIT CONTENTS                |
|--------|----------------|-----|-----------------------------|
| H07001 | 1.0KG   2.2LBS | 1   | GRIPP SHRINK<br>51MM X 76MM |
|        |                | 1   | V-GRIPP TAPE                |









@GRIPPSGLOBAL

f ☑ in

#ConquerGravity