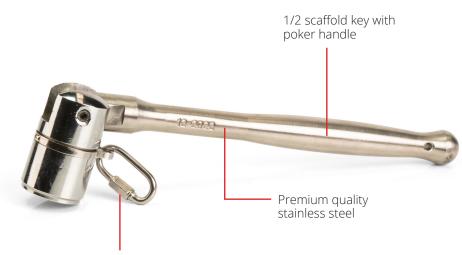

# K00043 Stainless steel scaffold Key 1/2 (24MM) with Ring Head Attachment

The premium Stainless Steel Scaffold Key with a 1/2 inch (24mm) Ring Head Attachment is a durable and versatile tool designed for various construction tasks.

Crafted from high-quality stainless steel, this scaffold key offers exceptional strength and corrosion resistance, ensuring longevity even in demanding work environments. Includes a swivel anchor point.

## **KEY FEATURES**

Tether-ready with included carabiner anchor point