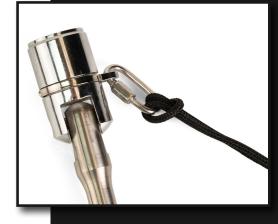

Crafted from high-quality stainless steel, this scaffold key offers exceptional strength and corrosion resistance, ensuring longevity even in demanding work environments. Includes a swivel anchor point.

## **KEY FEATURES**

Tether-ready with included carabiner anchor point