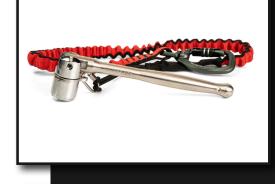

## GRIPPS

# K00043 Stainless steel scaffold Key 1/2 (24MM) with Ring Head Attachment

The premium Stainless Steel Scaffold Key with a 1/2 inch (24mm) Ring Head Attachment is a durable and versatile tool designed for various construction tasks.

Crafted from high-quality stainless steel, this scaffold key offers exceptional strength and corrosion resistance, ensuring longevity even in demanding work environments. Includes a swivel anchor point.









#### THE LEADER IN FALLING OBJECT PREVENTION

**GRIPPS.COM** 



## **KEY FEATURES**



Tether-ready with included carabiner anchor point

### **SPECIFICATIONS**

| SKU    | SIZE                 | MATERIAL        |
|--------|----------------------|-----------------|
| K00043 | 1/2 WHITWORTH   24MM | STAINLESS STEEL |



#ConquerGravity