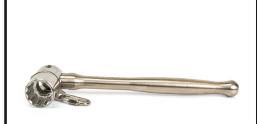

# K00043 Stainless steel scaffold Key 1/2 (24MM) with Ring Head Attachment

The premium Stainless Steel Scaffold Key with a 1/2 inch (24mm) Ring Head Attachment is a durable and versatile tool designed for various construction tasks.

Crafted from high-quality stainless steel, this scaffold key offers exceptional strength and corrosion resistance, ensuring longevity even in demanding work environments. Includes a swivel anchor point.