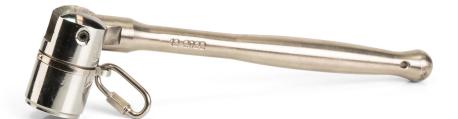

# K00043 Stainless steel scaffold Key 1/2 (24MM) with Ring Head Attachment

The premium Stainless Steel Scaffold Key with a 1/2 inch (24mm) Ring Head Attachment is a durable and versatile tool designed for various construction tasks.

Crafted from high-quality stainless steel, this scaffold key offers exceptional strength and corrosion resistance, ensuring longevity even in demanding work environments. Includes a swivel anchor point.

## **KEY FEATURES**

Tether-ready with included carabiner anchor point