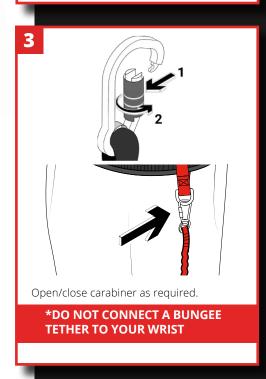

bbing manufactured from robust polyester, and a high-visibility wide tail loop with an additional grip-weave for secure fastening to tools or anchor points.

In addition to its lightweight design, the elastic properties of the bungee material efficiently absorb the downward force generated by a dropped tool.



ANSI/ISEA 121-2018 COMPLIANT

7.0<sub>KG</sub>

**15**<sub>LB</sub>

**MAX LOAD** 







# **GRIPPS**°

### ANSI/ISEA 121-2018 COMPLIANT

### **KEY FEATURES**



### **SPECIFICATIONS**

| SKU               | MAX LOAD          |
|-------------------|-------------------|
| H10021            | 7.0KG   15LB      |
| MIN TETHER LENGTH | MAX TETHER LENGTH |
| 90CM   35"        | 1.3M   51in       |

### **STANDARDS AND COMPLIANCE**

- ANSI/ISEA 121-2018 Certified

## **HOW TO USE**







@GRIPPSGLOBAL
f ☑ in
#ConquerGravity