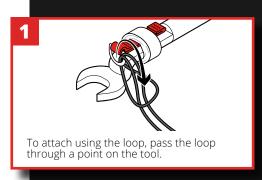

d webbing manufactured from robust polyester, and a high-visibility wide tail loop with an additional grip-weave for secure fastening to tools or anchor points.

In addition to its lightweight design, the elastic properties of the bungee material efficiently absorb the downward force generated by a dropped tool.



ANSI/ISEA 121-2018 COMPLIANT

7.0<sub>KG</sub>

**15**<sub>LB</sub>

**MAX LOAD** 







# **GRIPPS**°

### ANSI/ISEA 121-2018 COMPLIANT

### **KEY FEATURES**



### **SPECIFICATIONS**

| SKU               | MAX LOAD          |
|-------------------|-------------------|
| H10021            | 7.0KG   15LB      |
| MIN TETHER LENGTH | MAX TETHER LENGTH |
| 90CM   35"        | 1.3M   51in       |

### **STANDARDS AND COMPLIANCE**

- ANSI/ISEA 121-2018 Certified

## **HOW TO USE**







@GRIPPSGLOBAL
f ☑ in
#ConquerGravity