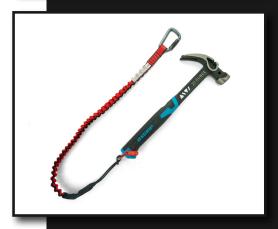

# **GRIPPS**°

# BUNGEE TETHER DUAL-ACTION CARABINER 7KG/15LB

Engineered to accommodate heavy tools, the GRIPPS® Bungee Tether Dual-Action Carabiner features an oversized dual-action carabiner, elasticised webbing manufactured from robust polyester, and a high-visibility wide tail loop with an additional grip-weave for secure fastening to tools or anchor points.

In addition to its lightweight design, the elastic properties of the bungee material efficiently absorb the downward force generated by a dropped tool.



ANSI/ISEA 121-2018 COMPLIANT

7.0<sub>KG</sub>

**15**<sub>LB</sub>

**MAX LOAD** 







# **GRIPPS**°

### ANSI/ISEA 121-2018 COMPLIANT

### **KEY FEATURES**



### **SPECIFICATIONS**

| SKU               | MAX LOAD          |
|-------------------|-------------------|
| H10021            | 7.0KG   15LB      |
| MIN TETHER LENGTH | MAX TETHER LENGTH |
| 90CM   35"        | 1.3M   51in       |

### **STANDARDS AND COMPLIANCE**

- ANSI/ISEA 121-2018 Certified

## **HOW TO USE**







@GRIPPSGLOBAL
f ☑ in
#ConquerGravity