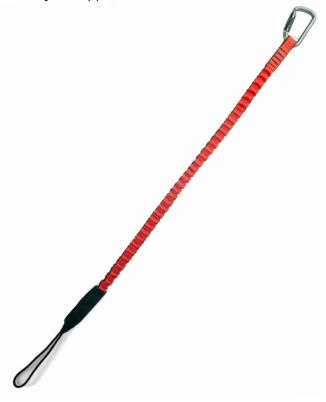

# BUNGEE TETHER DUAL-ACTION CARABINER 7KG/15LB

Engineered to accommodate heavy tools, the GRIPPS® Bungee Tether Dual-Action Carabiner features an oversized dual-action carabiner, elasticised webbing manufactured from robust polyester, and a high-visibility wide tail loop with an additional grip-weave for secure fastening to tools or anchor points.

In addition to its lightweight design, the elastic properties of the bungee material efficiently absorb the downward force generated by a dropped tool.

ANSI/ISEA 121-2018 COMPLIANT

7.0<sub>KG</sub>

**15**<sub>LB</sub>