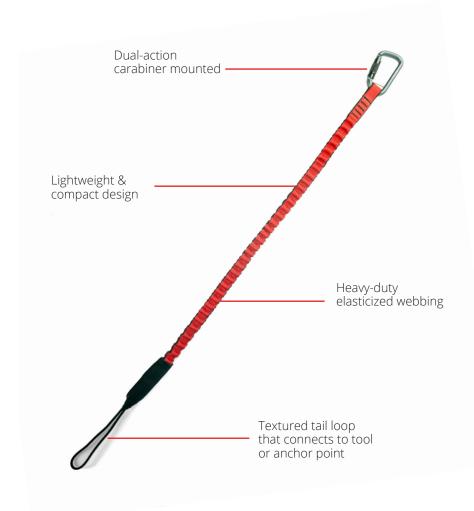

# BUNGEE TETHER DUAL-ACTION CARABINER 7KG/15LB

Engineered to accommodate heavy tools, the GRIPPS® Bungee Tether Dual-Action Carabiner features an oversized dual-action carabiner, elasticised webbing manufactured from robust polyester, and a high-visibility wide tail loop with an additional grip-weave for secure fastening to tools or anchor points.

In addition to its lightweight design, the elastic properties of the bungee material efficiently absorb the downward force generated by a dropped tool.

ANSI/ISEA 121-2018 COMPLIANT

7.0<sub>KG</sub>

**15**<sub>LB</sub>

### **KEY FEATURES**