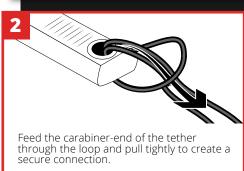

webbing manufactured from robust polyester, and a high-visibility wide tail loop with an additional grip-weave for secure fastening to tools or anchor points.

In addition to its lightweight design, the elastic properties of the bungee material efficiently absorb the downward force generated by a dropped tool.



ANSI/ISEA 121-2018 COMPLIANT

7.0<sub>KG</sub>

**15**<sub>LB</sub>

**MAX LOAD** 







# **GRIPPS**°

### ANSI/ISEA 121-2018 COMPLIANT

### **KEY FEATURES**



### **SPECIFICATIONS**

| SKU               | MAX LOAD          |
|-------------------|-------------------|
| H10021            | 7.0KG   15LB      |
| MIN TETHER LENGTH | MAX TETHER LENGTH |
| 90CM   35"        | 1.3M   51in       |

### **STANDARDS AND COMPLIANCE**

- ANSI/ISEA 121-2018 Certified

## **HOW TO USE**







@GRIPPSGLOBAL
f ☑ in
#ConquerGravity