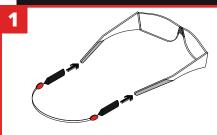

### **HOW TO USE**

Slide the rubber endings of the Safety Glasses Tether onto the temple tips of your eyewear.

Ensure that both rubber ends are firmly secured.

Place eyewear and Safety Glasses Tether on head. Adjust the Safety Glasses Tether by sliding the two red central pieces to opposite sides.