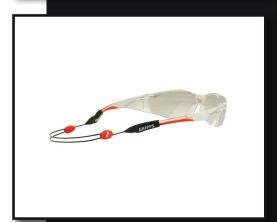

# SAFETY GLASSES TETHER

0.22<sub>LB</sub> 0.1<sub>KG</sub>
MAX LOAD:

Introducing the Gripps Safety Glasses Tether, the ultimate solution to keeping your eyewear secure and within reach.

Crafted with premium quality coated wire, this tether is engineered for durability, ensuring long-lasting performance. The innovative design incorporates silicone rubber grips, providing a secure hold on your glasses while offering maximum comfort. Whether you're working in a high-intensity industrial setting or enjoying outdoor activities, these tethers guarantee that your safety glasses stay in place, reducing the risk of loss or damage. With the Gripps Safety Glasses Tether, you can focus on your tasks with confidence, knowing your eyewear is always securely attached and easily accessible.

- Highly comfortable and adjustble fit
- Silicone rubber grips which hold all styles of safety glasses