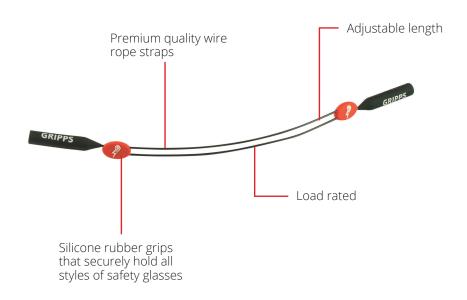

# SAFETY GLASSES TETHER

0.22<sub>LB</sub> 0.1<sub>KG</sub>
MAX LOAD:

Introducing the Gripps Safety Glasses Tether, the ultimate solution to keeping your eyewear secure and within reach.

Crafted with premium quality coated wire, this tether is engineered for durability, ensuring long-lasting performance. The innovative design incorporates silicone rubber grips, providing a secure hold on your glasses while offering maximum comfort. Whether you're working in a high-intensity industrial setting or enjoying outdoor activities, these tethers guarantee that your safety glasses stay in place, reducing the risk of loss or damage. With the Gripps Safety Glasses Tether, you can focus on your tasks with confidence, knowing your eyewear is always securely attached and easily accessible.

- Highly comfortable and adjustble fit
- Silicone rubber grips which hold all styles of safety glasses