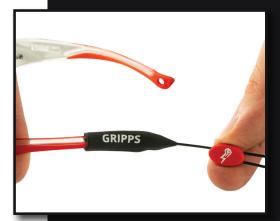

### **HOW TO USE**

Slide the rubber endings of the Safety Glasses Tether onto the temple tips of your eyewear.

Ensure that both rubber ends are firmly secured.

Place eyewear and Safety Glasses Tether on head. Adjust the Safety Glasses Tether by sliding the two red central pieces to opposite sides.