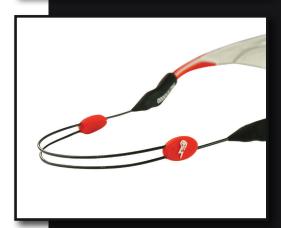

### **HOW TO USE**

Slide the rubber endings of the Safety Glasses Tether onto the temple tips of your eyewear.

Ensure that both rubber ends are firmly secured.

Place eyewear and Safety Glasses Tether on head. Adjust the Safety Glasses Tether by sliding the two red central pieces to opposite sides.