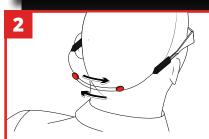

### **HOW TO USE**

Slide the rubber endings of the Safety Glasses Tether onto the temple tips of your eyewear.

Ensure that both rubber ends are firmly secured.

Place eyewear and Safety Glasses Tether on head. Adjust the Safety Glasses Tether by sliding the two red central pieces to opposite sides.