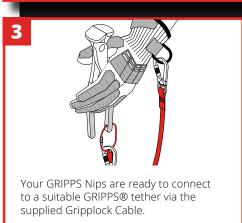

nd highly comfortable to hold, work both efficiently and safely at heights with 'GRIPPS'® Nips With Gripplock Cable'. Featuring an integrated tether point (the GRIPPS'® Gripplock Cable H01040), these 200mm cutting pliers are specifically designed for workers at heights. A must-have tool for scaffolders and form workers GRIPPS'® Nips boast exceptional durability and strength.

Designed for soft and hard wire cutting. Cutting work is a breeze thanks to the extra wide cutting edge. Suitable for twisting and cutting binding wire, these cutting pliers are a sound choice for workers at heights.









# **GRIPPS**°

#### **KEY FEATURES**



#### **SPECIFICATIONS**

| SKU    | WEIGHT | LENGTH       |
|--------|--------|--------------|
| H09010 | 350G   | 200MM   8.0" |

### **HOW TO USE**