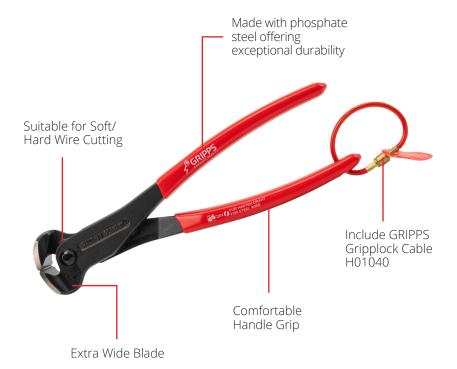

# H09010 GRIPPS® NIPS WITH GRIPPLOCK CABLE

Sharp, precise and highly comfortable to hold, work both efficiently and safely at heights with 'GRIPPS'® Nips With Gripplock Cable'. Featuring an integrated tether point (the GRIPPS'® Gripplock Cable H01040), these 200mm cutting pliers are specifically designed for workers at heights. A must-have tool for scaffolders and form workers GRIPPS'® Nips boast exceptional durability and strength.

Designed for soft and hard wire cutting. Cutting work is a breeze thanks to the extra wide cutting edge. Suitable for twisting and cutting binding wire, these cutting pliers are a sound choice for workers at heights.