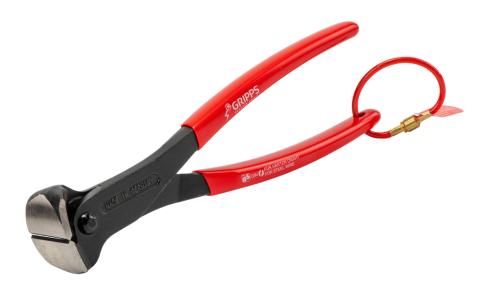

# H09010 GRIPPS® NIPS WITH GRIPPLOCK CABLE

Sharp, precise and highly comfortable to hold, work both efficiently and safely at heights with 'GRIPPS'® Nips With Gripplock Cable'. Featuring an integrated tether point (the GRIPPS'® Gripplock Cable H01040), these 200mm cutting pliers are specifically designed for workers at heights. A must-have tool for scaffolders and form workers GRIPPS'® Nips boast exceptional durability and strength.

Designed for soft and hard wire cutting. Cutting work is a breeze thanks to the extra wide cutting edge. Suitable for twisting and cutting binding wire, these cutting pliers are a sound choice for workers at heights.