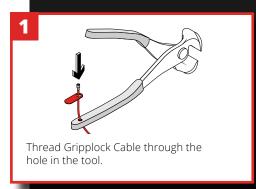

se and highly comfortable to hold, work both efficiently and safely at heights with 'GRIPPS'® Nips With Gripplock Cable'. Featuring an integrated tether point (the GRIPPS'® Gripplock Cable H01040), these 200mm cutting pliers are specifically designed for workers at heights. A must-have tool for scaffolders and form workers GRIPPS'® Nips boast exceptional durability and strength.

Designed for soft and hard wire cutting. Cutting work is a breeze thanks to the extra wide cutting edge. Suitable for twisting and cutting binding wire, these cutting pliers are a sound choice for workers at heights.









# **GRIPPS**°

#### **KEY FEATURES**



#### **SPECIFICATIONS**

| SKU    | WEIGHT | LENGTH       |
|--------|--------|--------------|
| H09010 | 350G   | 200MM   8.0" |

### **HOW TO USE**