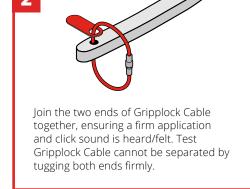

and highly comfortable to hold, work both efficiently and safely at heights with 'GRIPPS'® Nips With Gripplock Cable'. Featuring an integrated tether point (the GRIPPS'® Gripplock Cable H01040), these 200mm cutting pliers are specifically designed for workers at heights. A must-have tool for scaffolders and form workers GRIPPS'® Nips boast exceptional durability and strength.

Designed for soft and hard wire cutting. Cutting work is a breeze thanks to the extra wide cutting edge. Suitable for twisting and cutting binding wire, these cutting pliers are a sound choice for workers at heights.









# **GRIPPS**°

#### **KEY FEATURES**



#### **SPECIFICATIONS**

| SKU    | WEIGHT | LENGTH       |
|--------|--------|--------------|
| H09010 | 350G   | 200MM   8.0" |

### **HOW TO USE**