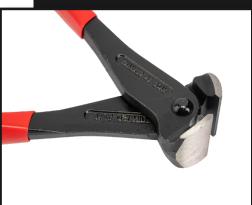

Designed for soft and hard wire cutting. Cutting work is a breeze thanks to the extra wide cutting edge. Suitable for twisting and cutting binding wire, these cutting pliers are a sound choice for workers at heights.