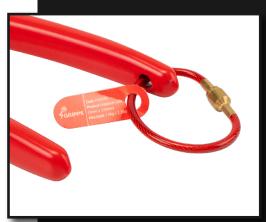

# H09010 GRIPPS® NIPS WITH GRIPPLOCK CABLE

Sharp, precise and highly comfortable to hold, work both efficiently and safely at heights with 'GRIPPS'® Nips With Gripplock Cable'. Featuring an integrated tether point (the GRIPPS'® Gripplock Cable H01040), these 200mm cutting pliers are specifically designed for workers at heights. A must-have tool for scaffolders and form workers GRIPPS'® Nips boast exceptional durability and strength.