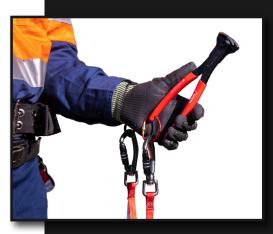

## **GRIPPS**

# H09010 GRIPPS® NIPS WITH GRIPPLOCK CABLE

Sharp, precise and highly comfortable to hold, work both efficiently and safely at heights with 'GRIPPS'® Nips With Gripplock Cable'. Featuring an integrated tether point (the GRIPPS'® Gripplock Cable H01040), these 200mm cutting pliers are specifically designed for workers at heights. A must-have tool for scaffolders and form workers GRIPPS'® Nips boast exceptional durability and strength.

Designed for soft and hard wire cutting. Cutting work is a breeze thanks to the extra wide cutting edge. Suitable for twisting and cutting binding wire, these cutting pliers are a sound choice for workers at heights.









# **GRIPPS**°

#### **KEY FEATURES**



#### **SPECIFICATIONS**

| SKU    | WEIGHT | LENGTH       |
|--------|--------|--------------|
| H09010 | 350G   | 200MM   8.0" |

### **HOW TO USE**