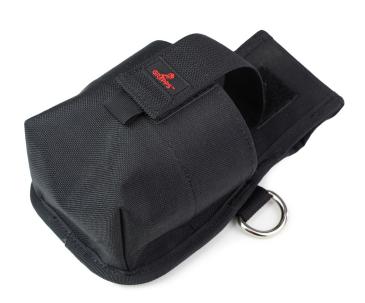

# TAPE MEASURE HOLSTER MKII

Compatible with all standard tape measure sizes, the GRIPPS® Tape Measure Holster MKII keeps your tape measure readily accessible and safely tethered during works at height.

This holster also includes the option for a horizontal-release retractor unit.

Compatible with all standard work belts

ANSI/ISEA 121-2018 Compliant