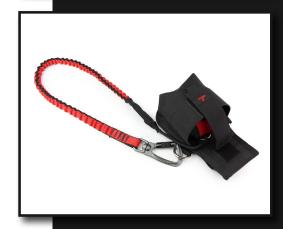

# TAPE MEASURE HOLSTER MKII

Compatible with all standard tape measure sizes, the GRIPPS® Tape Measure Holster MKII keeps your tape measure readily accessible and safely tethered during works at height.

This holster also includes the option for a horizontal-release retractor unit.

Compatible with all standard work belts

ANSI/ISEA 121-2018 Compliant