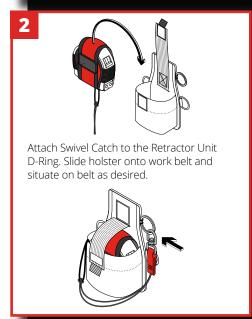

## **GRIPPS**°

# TAPE MEASURE HOLSTER MKII

Compatible with all standard tape measure sizes, the GRIPPS® Tape Measure Holster MKII keeps your tape measure readily accessible and safely tethered during works at height.

This holster also includes the option for a horizontal-release retractor unit.

Compatible with all standard work belts



ANSI/ISEA 121-2018 Compliant









# **GRIPPS**°

#### ANSI/ISEA 121-2018 COMPLIANT

#### **KEY FEATURES**



### **HOW TO USE**





#### **SPECIFICATIONS**

| SKU    | MAX LOAD<br>(D-RING) |
|--------|----------------------|
| H02080 | 2.5KG   5.5LBS       |

@GRIPPSGLOBAL

f У □ in

#ConquerGravity