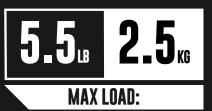

#### **SPECIFICATIONS**

| SKU    | MAX LOAD<br>(D-RING) |
|--------|----------------------|
| H02080 | 2.5KG   5.5LBS       |

@GRIPPSGLOBAL

f У □ in

#ConquerGravity