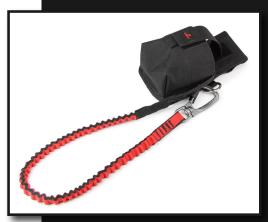

This holster also includes the option for a horizontal-release retractor unit.

Compatible with all standard work belts

ANSI/ISEA 121-2018 Compliant

### **HOW TO USE**