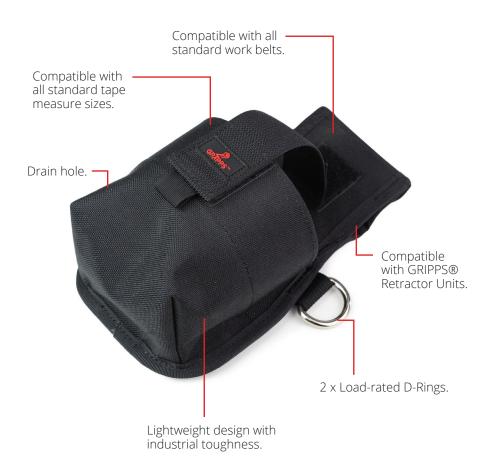

# TAPE MEASURE HOLSTER MKII

Compatible with all standard tape measure sizes, the GRIPPS® Tape Measure Holster MKII keeps your tape measure readily accessible and safely tethered during works at height.

This holster also includes the option for a horizontal-release retractor unit.

Compatible with all standard work belts

ANSI/ISEA 121-2018 Compliant

#### **KEY FEATURES**