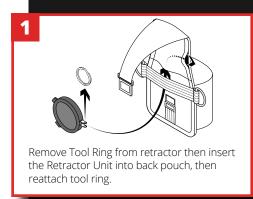

## **GRIPPS**°

# TAPE MEASURE HOLSTER MKII

Compatible with all standard tape measure sizes, the GRIPPS® Tape Measure Holster MKII keeps your tape measure readily accessible and safely tethered during works at height.

This holster also includes the option for a horizontal-release retractor unit.

Compatible with all standard work belts



ANSI/ISEA 121-2018 Compliant









# **GRIPPS**°

#### ANSI/ISEA 121-2018 COMPLIANT

#### **KEY FEATURES**



### **HOW TO USE**





#### **SPECIFICATIONS**

| SKU    | MAX LOAD<br>(D-RING) |
|--------|----------------------|
| H02080 | 2.5KG   5.5LBS       |

@GRIPPSGLOBAL

f У □ in

#ConquerGravity