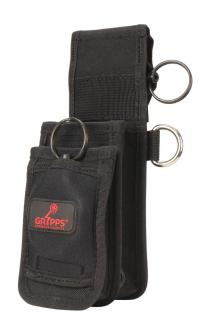

# RETRACTABLE DUAL TOOL HOLSTER MKII (KEVLAR RETRACTORS)

The GRIPPS® Retractable Dual Tool Holster MKII (Kevlar Retractors) is lightweight, rugged, and convenient. It features two storage pouches, is perfect for small hand tools and includes two GRIPPS® Kevlar Retractors with auto-lock functionality.

The Kevlar retractors allow for fast tool use and can be set into a lock position, preventing retraction. This function is excellent when you may require your tool out for extended periods.

Compatible with all standard work belts