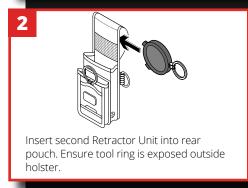

## **GRIPPS**°

# RETRACTABLE DUAL TOOL HOLSTER MKII (KEVLAR RETRACTORS)

The GRIPPS® Retractable Dual Tool Holster MKII (Kevlar Retractors) is lightweight, rugged, and convenient. It features two storage pouches, is perfect for small hand tools and includes two GRIPPS® Kevlar Retractors with auto-lock functionality.

The Kevlar retractors allow for fast tool use and can be set into a lock position, preventing retraction. This function is excellent when you may require your tool out for extended periods.

Compatible with all standard work belts



ANSI/ISEA 121-2018 Compliant

5.5<sub>18</sub>

2.5kG

MAX LOAD (D-RING):

1.5

0.7KG

MAX LOAD (RETRACTOR):







# **GRIPPS**°

#### ANSI/ISEA 121-2018 COMPLIANT

#### **KEY FEATURES**



### **HOW TO USE**







#### **SPECIFICATIONS**

| SKU    | MAX LOAD       | MAX LOAD       | MAX LENGTH  |
|--------|----------------|----------------|-------------|
|        | (D-RING)       | (retractor)    | (RETRACTOR) |
| H02078 | 2.5KG   5.5LBS | 0.7KG   1.5LBS | 1.2M   47"  |

@GRIPPSGLOBAL

f ☑ in

#ConquerGravity