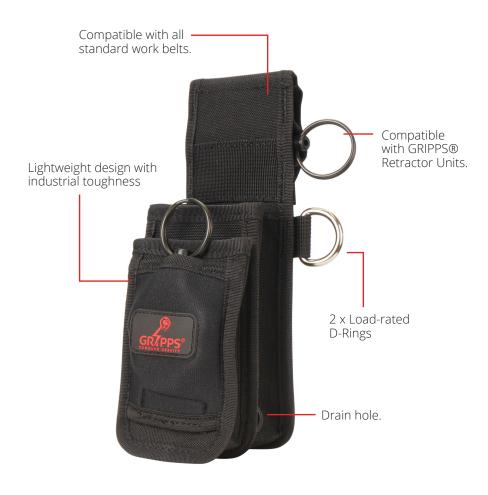

#### **KEY FEATURES**

The Kevlar retractors allow for fast tool use and can be set into a lock position, preventing retraction. This function is excellent when you may require your tool out for extended periods.

Compatible with all standard work belts

ANSI/ISEA 121-2018 Compliant

5.5<sub>18</sub>

2.5kG

MAX LOAD (D-RING):

1.5

0.7KG

MAX LOAD (RETRACTOR):