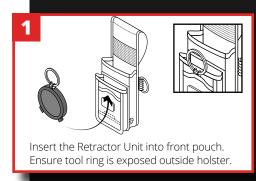

## **GRIPPS**°

# RETRACTABLE DUAL TOOL HOLSTER MKII (KEVLAR RETRACTORS)

The GRIPPS® Retractable Dual Tool Holster MKII (Kevlar Retractors) is lightweight, rugged, and convenient. It features two storage pouches, is perfect for small hand tools and includes two GRIPPS® Kevlar Retractors with auto-lock functionality.

The Kevlar retractors allow for fast tool use and can be set into a lock position, preventing retraction. This function is excellent when you may require your tool out for extended periods.

Compatible with all standard work belts



ANSI/ISEA 121-2018 Compliant

5.5<sub>18</sub>

2.5kG

MAX LOAD (D-RING):

1.5

0.7KG

MAX LOAD (RETRACTOR):







# **GRIPPS**°

#### ANSI/ISEA 121-2018 COMPLIANT

#### **KEY FEATURES**



### **HOW TO USE**







#### **SPECIFICATIONS**

| SKU    | MAX LOAD       | MAX LOAD       | MAX LENGTH  |
|--------|----------------|----------------|-------------|
|        | (D-RING)       | (retractor)    | (RETRACTOR) |
| H02078 | 2.5KG   5.5LBS | 0.7KG   1.5LBS | 1.2M   47"  |

@GRIPPSGLOBAL

f ☑ in

#ConquerGravity