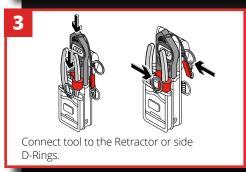

## **GRIPPS**°

# RETRACTABLE DUAL TOOL HOLSTER MKII (KEVLAR RETRACTORS)

The GRIPPS® Retractable Dual Tool Holster MKII (Kevlar Retractors) is lightweight, rugged, and convenient. It features two storage pouches, is perfect for small hand tools and includes two GRIPPS® Kevlar Retractors with auto-lock functionality.

The Kevlar retractors allow for fast tool use and can be set into a lock position, preventing retraction. This function is excellent when you may require your tool out for extended periods.

Compatible with all standard work belts



ANSI/ISEA 121-2018 Compliant

5.5<sub>18</sub>

2.5kG

MAX LOAD (D-RING):

1.5

0.7KG

MAX LOAD (RETRACTOR):







# **GRIPPS**°

#### ANSI/ISEA 121-2018 COMPLIANT

#### **KEY FEATURES**



### **HOW TO USE**







#### **SPECIFICATIONS**

| SKU    | MAX LOAD       | MAX LOAD       | MAX LENGTH  |
|--------|----------------|----------------|-------------|
|        | (D-RING)       | (retractor)    | (RETRACTOR) |
| H02078 | 2.5KG   5.5LBS | 0.7KG   1.5LBS | 1.2M   47"  |

@GRIPPSGLOBAL

f ☑ in

#ConquerGravity