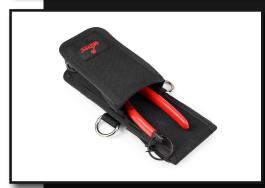

## **GRIPPS**°

# RETRACTABLE SINGLE TOOL HOLSTER MKII WITH AUTO-STOP

This holster includes the option for a horizontal-release retractor unit.

 Compatible with all standard work belts



ANSI/ISEA 121-2018 Compliant

5.5<sub>LB</sub>

2.5<sub>KG</sub>

MAX LOAD (D-RING):

1.5<sub>LB</sub>

0.7KE

MAX LOAD (RETRACTOR):







# **GRIPPS**°

#### ANSI/ISEA 121-2018 COMPLIANT

#### **KEY FEATURES**



#### **SPECIFICATIONS**

| SKU    | MAX LOAD       | MAX LOAD       | MAX LENGTH  |
|--------|----------------|----------------|-------------|
|        | (D-RING)       | (RETRACTOR)    | (RETRACTOR) |
| H02072 | 2.5KG   5.5LBS | 0.7KG   1.5LBS | 1.2M   47"  |

### **HOW TO USE**