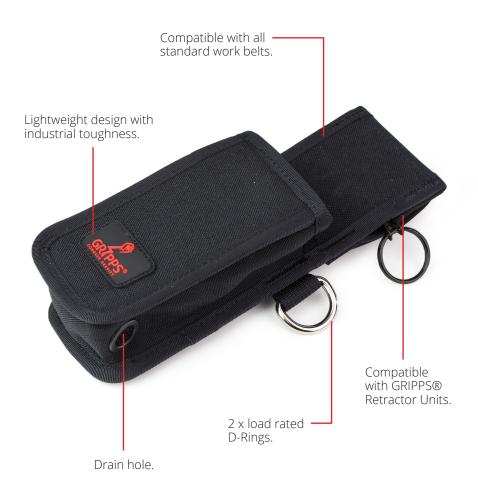

#### **KEY FEATURES**

# RETRACTABLE SINGLE TOOL HOLSTER MKII WITH AUTO-STOP

This holster includes the option for a horizontal-release retractor unit.

 Compatible with all standard work belts

ANSI/ISEA 121-2018 Compliant

5.5<sub>LB</sub>