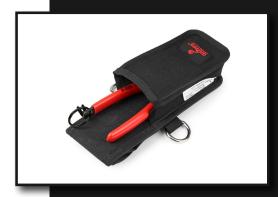

## **GRIPPS**°

# RETRACTABLE SINGLE TOOL HOLSTER MKII WITH AUTO-STOP

This holster includes the option for a horizontal-release retractor unit.

 Compatible with all standard work belts



ANSI/ISEA 121-2018 Compliant

5.5<sub>LB</sub>

2.5<sub>KG</sub>

MAX LOAD (D-RING):

1.5<sub>LB</sub>

0.7KE

MAX LOAD (RETRACTOR):







# **GRIPPS**°

#### ANSI/ISEA 121-2018 COMPLIANT

#### **KEY FEATURES**



#### **SPECIFICATIONS**

| SKU    | MAX LOAD       | MAX LOAD       | MAX LENGTH  |
|--------|----------------|----------------|-------------|
|        | (D-RING)       | (RETRACTOR)    | (RETRACTOR) |
| H02072 | 2.5KG   5.5LBS | 0.7KG   1.5LBS | 1.2M   47"  |

### **HOW TO USE**