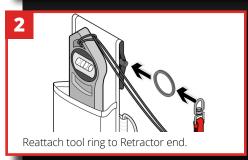

## **GRIPPS**°

# RETRACTABLE SINGLE TOOL HOLSTER MKII WITH AUTO-STOP

This holster includes the option for a horizontal-release retractor unit.

 Compatible with all standard work belts



ANSI/ISEA 121-2018 Compliant

5.5<sub>LB</sub>

2.5<sub>KG</sub>

MAX LOAD (D-RING):

1.5<sub>LB</sub>

0.7KE

MAX LOAD (RETRACTOR):







# **GRIPPS**°

#### ANSI/ISEA 121-2018 COMPLIANT

#### **KEY FEATURES**



#### **SPECIFICATIONS**

| SKU    | MAX LOAD       | MAX LOAD       | MAX LENGTH  |
|--------|----------------|----------------|-------------|
|        | (D-RING)       | (RETRACTOR)    | (RETRACTOR) |
| H02072 | 2.5KG   5.5LBS | 0.7KG   1.5LBS | 1.2M   47"  |

### **HOW TO USE**