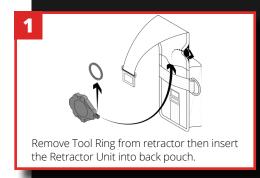

## **GRIPPS**°

# RETRACTABLE SINGLE TOOL HOLSTER MKII WITH AUTO-STOP

This holster includes the option for a horizontal-release retractor unit.

 Compatible with all standard work belts



ANSI/ISEA 121-2018 Compliant

5.5<sub>LB</sub>

2.5<sub>KG</sub>

MAX LOAD (D-RING):

1.5<sub>LB</sub>

0.7KE

MAX LOAD (RETRACTOR):







# **GRIPPS**°

#### ANSI/ISEA 121-2018 COMPLIANT

#### **KEY FEATURES**



#### **SPECIFICATIONS**

| SKU    | MAX LOAD       | MAX LOAD       | MAX LENGTH  |
|--------|----------------|----------------|-------------|
|        | (D-RING)       | (RETRACTOR)    | (RETRACTOR) |
| H02072 | 2.5KG   5.5LBS | 0.7KG   1.5LBS | 1.2M   47"  |

### **HOW TO USE**