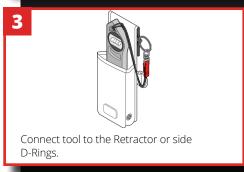

## **GRIPPS**°

# RETRACTABLE SINGLE TOOL HOLSTER MKII WITH AUTO-STOP

This holster includes the option for a horizontal-release retractor unit.

 Compatible with all standard work belts



ANSI/ISEA 121-2018 Compliant

5.5<sub>LB</sub>

2.5<sub>KG</sub>

MAX LOAD (D-RING):

1.5<sub>LB</sub>

0.7KE

MAX LOAD (RETRACTOR):







# **GRIPPS**°

#### ANSI/ISEA 121-2018 COMPLIANT

#### **KEY FEATURES**



#### **SPECIFICATIONS**

| SKU    | MAX LOAD       | MAX LOAD       | MAX LENGTH  |
|--------|----------------|----------------|-------------|
|        | (D-RING)       | (RETRACTOR)    | (RETRACTOR) |
| H02072 | 2.5KG   5.5LBS | 0.7KG   1.5LBS | 1.2M   47"  |

### **HOW TO USE**