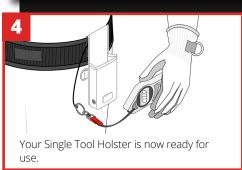

## **GRIPPS**°

# RETRACTABLE SINGLE TOOL HOLSTER MKII WITH AUTO-STOP

This holster includes the option for a horizontal-release retractor unit.

 Compatible with all standard work belts



ANSI/ISEA 121-2018 Compliant

5.5<sub>LB</sub>

2.5<sub>KG</sub>

MAX LOAD (D-RING):

1.5<sub>LB</sub>

0.7KE

MAX LOAD (RETRACTOR):







# **GRIPPS**°

#### ANSI/ISEA 121-2018 COMPLIANT

#### **KEY FEATURES**



#### **SPECIFICATIONS**

| SKU    | MAX LOAD       | MAX LOAD       | MAX LENGTH  |
|--------|----------------|----------------|-------------|
|        | (D-RING)       | (RETRACTOR)    | (RETRACTOR) |
| H02072 | 2.5KG   5.5LBS | 0.7KG   1.5LBS | 1.2M   47"  |

### **HOW TO USE**