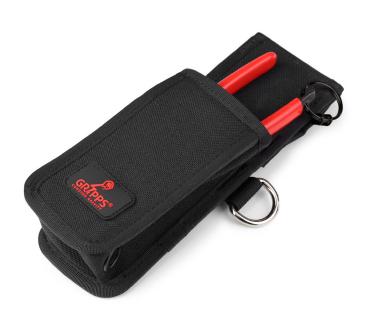

# RETRACTABLE SINGLE TOOL HOLSTER MKII WITH AUTO-STOP

This holster includes the option for a horizontal-release retractor unit.

 Compatible with all standard work belts

ANSI/ISEA 121-2018 Compliant

5.5<sub>LB</sub>

2.5<sub>KG</sub>

MAX LOAD (D-RING):

1.5<sub>LB</sub>

0.7KE

MAX LOAD (RETRACTOR):