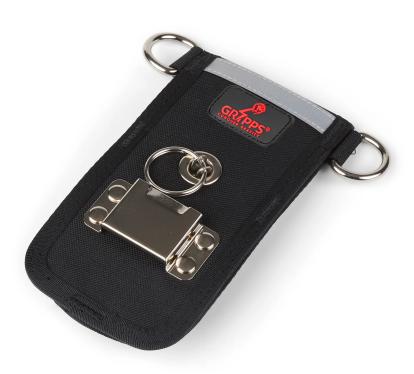

# H02058 RETRACTABLE TAPE MEASURE LATCH

Engineered to be used with the GRIPPS® Tape Measure Catch, GRIPPS® Tape Measure Latch enables quick tethering and holstering of tape measures.

A mounted quick-connect platform lets you quickly and easily secure the Tape Measure when not used. The retractor unit provides a highly compact and load-rated tether choice.

ANSI/ISEA 121-2018 COMPLIANT

5.5<sub>18</sub>

2.5<sub>KG</sub>

MAX LOAD (D-RING):

1.5<sub>LB</sub>

0.7KE

MAX LOAD (RETRACTOR):