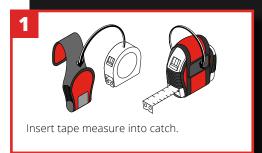

## **GRIPPS**°

# H02058 RETRACTABLE TAPE MEASURE LATCH

Engineered to be used with the GRIPPS® Tape Measure Catch, GRIPPS® Tape Measure Latch enables quick tethering and holstering of tape measures.

A mounted quick-connect platform lets you quickly and easily secure the Tape Measure when not used. The retractor unit provides a highly compact and load-rated tether choice.



ANSI/ISEA 121-2018 COMPLIANT

5.5<sub>18</sub>

2.5<sub>KG</sub>

MAX LOAD (D-RING):

1.5<sub>LB</sub>

0.7KE

MAX LOAD (RETRACTOR):







# **GRIPPS**

## **HOW TO USE**

#### **KEY FEATURES**



### **SPECIFICATIONS**

| SKU    | MAX LOAD<br>(D-RING) | MAX LOAD<br>(RETRACTOR) |
|--------|----------------------|-------------------------|
| H02058 | 2.5KG   5.5LBS       | 0.7KG   1.5LBS          |









@GRIPPSGLOBAL
f y □ in
#ConquerGravity