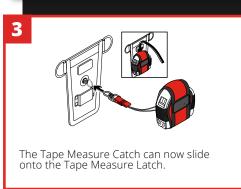

## **GRIPPS**°

# H02058 RETRACTABLE TAPE MEASURE LATCH

Engineered to be used with the GRIPPS® Tape Measure Catch, GRIPPS® Tape Measure Latch enables quick tethering and holstering of tape measures.

A mounted quick-connect platform lets you quickly and easily secure the Tape Measure when not used. The retractor unit provides a highly compact and load-rated tether choice.



ANSI/ISEA 121-2018 COMPLIANT

5.5<sub>18</sub>

2.5<sub>KG</sub>

MAX LOAD (D-RING):

1.5<sub>LB</sub>

0.7KE

MAX LOAD (RETRACTOR):







# **GRIPPS**

## **HOW TO USE**

#### **KEY FEATURES**



### **SPECIFICATIONS**

| SKU    | MAX LOAD<br>(D-RING) | MAX LOAD<br>(RETRACTOR) |
|--------|----------------------|-------------------------|
| H02058 | 2.5KG   5.5LBS       | 0.7KG   1.5LBS          |









@GRIPPSGLOBAL
f y □ in
#ConquerGravity