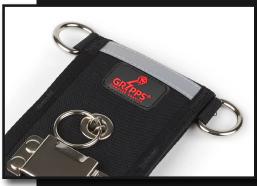

# H02058 RETRACTABLE TAPE MEASURE LATCH

Engineered to be used with the GRIPPS® Tape Measure Catch, GRIPPS® Tape Measure Latch enables quick tethering and holstering of tape measures.

A mounted quick-connect platform lets you quickly and easily secure the Tape Measure when not used. The retractor unit provides a highly compact and load-rated tether choice.