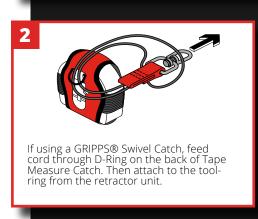

## **GRIPPS**°

# H02058 RETRACTABLE TAPE MEASURE LATCH

Engineered to be used with the GRIPPS® Tape Measure Catch, GRIPPS® Tape Measure Latch enables quick tethering and holstering of tape measures.

A mounted quick-connect platform lets you quickly and easily secure the Tape Measure when not used. The retractor unit provides a highly compact and load-rated tether choice.



ANSI/ISEA 121-2018 COMPLIANT

5.5<sub>18</sub>

2.5<sub>KG</sub>

MAX LOAD (D-RING):

1.5<sub>LB</sub>

0.7KE

MAX LOAD (RETRACTOR):







# **GRIPPS**

## **HOW TO USE**

#### **KEY FEATURES**



### **SPECIFICATIONS**

| SKU    | MAX LOAD<br>(D-RING) | MAX LOAD<br>(RETRACTOR) |
|--------|----------------------|-------------------------|
| H02058 | 2.5KG   5.5LBS       | 0.7KG   1.5LBS          |









@GRIPPSGLOBAL
f y □ in
#ConquerGravity