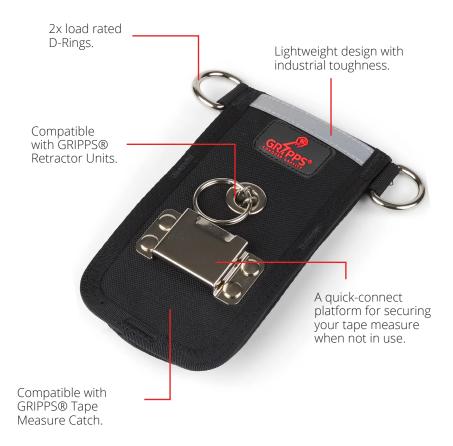

#### **KEY FEATURES**

# H02058 RETRACTABLE TAPE MEASURE LATCH

Engineered to be used with the GRIPPS® Tape Measure Catch, GRIPPS® Tape Measure Latch enables quick tethering and holstering of tape measures.

A mounted quick-connect platform lets you quickly and easily secure the Tape Measure when not used. The retractor unit provides a highly compact and load-rated tether choice.