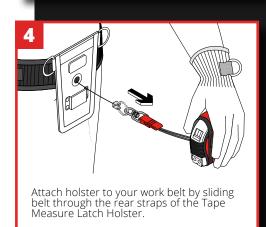

## **GRIPPS**°

# H02058 RETRACTABLE TAPE MEASURE LATCH

Engineered to be used with the GRIPPS® Tape Measure Catch, GRIPPS® Tape Measure Latch enables quick tethering and holstering of tape measures.

A mounted quick-connect platform lets you quickly and easily secure the Tape Measure when not used. The retractor unit provides a highly compact and load-rated tether choice.



ANSI/ISEA 121-2018 COMPLIANT

5.5<sub>18</sub>

2.5<sub>KG</sub>

MAX LOAD (D-RING):

1.5<sub>LB</sub>

0.7KE

MAX LOAD (RETRACTOR):







# **GRIPPS**

## **HOW TO USE**

#### **KEY FEATURES**



### **SPECIFICATIONS**

| SKU    | MAX LOAD<br>(D-RING) | MAX LOAD<br>(RETRACTOR) |
|--------|----------------------|-------------------------|
| H02058 | 2.5KG   5.5LBS       | 0.7KG   1.5LBS          |









@GRIPPSGLOBAL
f y □ in
#ConquerGravity