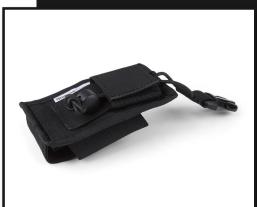

# H02034 ADJUSTABLE TWO-WAY RADIO HOLSTER

Compatible with virtually every Two-Way Radio on the market, GRIPPS® Adjustable Radio Holster is also compatible with other small electronic devices such as phones and cameras.

### **SPECIFICATIONS**

Velcro mounting sleeve.

| SKU    | MAX LOAD       |
|--------|----------------|
| H02034 | 0.5KG   1.1LBS |