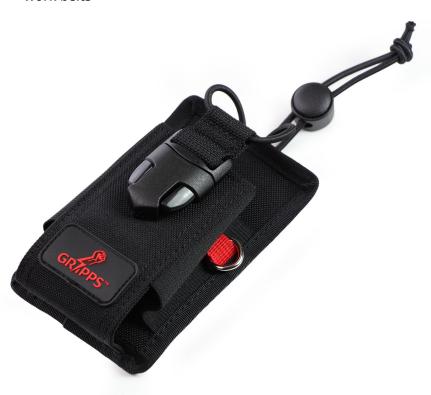

# H02034 ADJUSTABLE TWO-WAY RADIO HOLSTER

Compatible with virtually every Two-Way Radio on the market, GRIPPS® Adjustable Radio Holster is also compatible with other small electronic devices such as phones and cameras.

Easily mounted to either work belts or harnesses, the Adjustable Radio Holster uses a two-way Velcro mounting sleeve to secure itself to the user.

Compatible with all standard work belts

ANSI/ISEA 121-2018 COMPLIANT

1111B 0.5KG