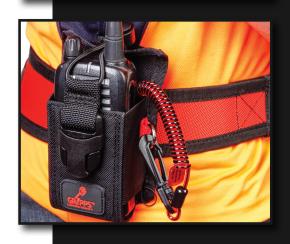

Easily mounted to either work belts or harnesses, the Adjustable Radio Holster uses a two-way Velcro mounting sleeve to secure itself to the user.

Compatible with all standard work belts

ANSI/ISEA 121-2018 COMPLIANT

## **HOW TO USE**

@GRIPPSGLOBAL

f ☑ in

#ConquerGravity