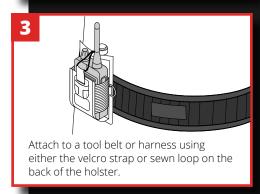

# **GRIPPS**°

# H02034 ADJUSTABLE TWO-WAY RADIO HOLSTER

Compatible with virtually every Two-Way Radio on the market, GRIPPS® Adjustable Radio Holster is also compatible with other small electronic devices such as phones and cameras.

Easily mounted to either work belts or harnesses, the Adjustable Radio Holster uses a two-way Velcro mounting sleeve to secure itself to the user.

Compatible with all standard work belts



ANSI/ISEA 121-2018 COMPLIANT

1111B 0.5KG







# **GRIPPS**°

### ANSI/ISEA 121-2018 COMPLIANT

### **KEY FEATURES**



### **SPECIFICATIONS**

Velcro mounting sleeve.

| SKU    | MAX LOAD       |
|--------|----------------|
| H02034 | 0.5KG   1.1LBS |

## **HOW TO USE**







@GRIPPSGLOBAL

f ☑ in

#ConquerGravity