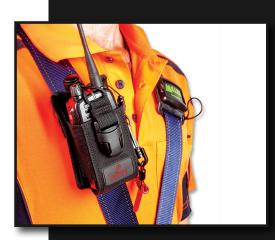

Easily mounted to either work belts or harnesses, the Adjustable Radio Holster uses a two-way Velcro mounting sleeve to secure itself to the user.

Compatible with all standard work belts

ANSI/ISEA 121-2018 COMPLIANT

## **HOW TO USE**

@GRIPPSGLOBAL

f ☑ in

#ConquerGravity