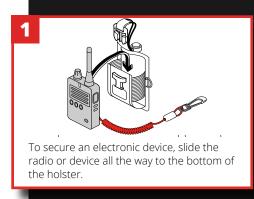

# **GRIPPS**°

# H02034 ADJUSTABLE TWO-WAY RADIO HOLSTER

Compatible with virtually every Two-Way Radio on the market, GRIPPS® Adjustable Radio Holster is also compatible with other small electronic devices such as phones and cameras.

Easily mounted to either work belts or harnesses, the Adjustable Radio Holster uses a two-way Velcro mounting sleeve to secure itself to the user.

Compatible with all standard work belts



ANSI/ISEA 121-2018 COMPLIANT

1111B 0.5KG







# **GRIPPS**°

### ANSI/ISEA 121-2018 COMPLIANT

### **KEY FEATURES**



### **SPECIFICATIONS**

Velcro mounting sleeve.

| SKU    | MAX LOAD       |
|--------|----------------|
| H02034 | 0.5KG   1.1LBS |

## **HOW TO USE**







@GRIPPSGLOBAL

f ☑ in

#ConquerGravity