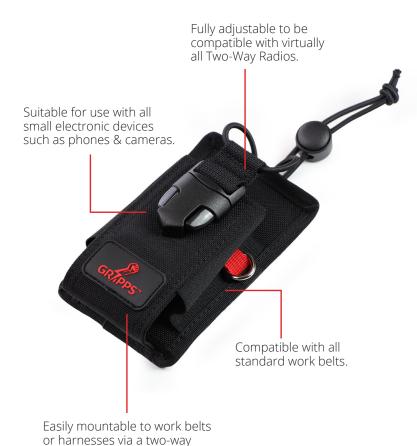

# H02034 ADJUSTABLE TWO-WAY RADIO HOLSTER

Compatible with virtually every Two-Way Radio on the market, GRIPPS® Adjustable Radio Holster is also compatible with other small electronic devices such as phones and cameras.

Easily mounted to either work belts or harnesses, the Adjustable Radio Holster uses a two-way Velcro mounting sleeve to secure itself to the user.

Compatible with all standard work belts

ANSI/ISEA 121-2018 COMPLIANT

### **KEY FEATURES**