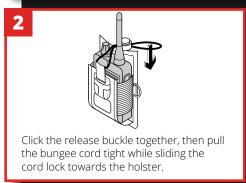

# **GRIPPS**°

# H02034 ADJUSTABLE TWO-WAY RADIO HOLSTER

Compatible with virtually every Two-Way Radio on the market, GRIPPS® Adjustable Radio Holster is also compatible with other small electronic devices such as phones and cameras.

Easily mounted to either work belts or harnesses, the Adjustable Radio Holster uses a two-way Velcro mounting sleeve to secure itself to the user.

Compatible with all standard work belts



ANSI/ISEA 121-2018 COMPLIANT

1111B 0.5KG







# **GRIPPS**°

### ANSI/ISEA 121-2018 COMPLIANT

### **KEY FEATURES**



### **SPECIFICATIONS**

Velcro mounting sleeve.

| SKU    | MAX LOAD       |
|--------|----------------|
| H02034 | 0.5KG   1.1LBS |

## **HOW TO USE**







@GRIPPSGLOBAL

f ☑ in

#ConquerGravity