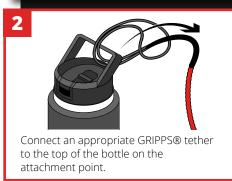

## **GRIPPS**°

# WATER BOTTLE INSULATED STAINLESS STEEL - 750ML

Double-wall vacuum insulated and load-rated GRIPPS® Water Bottle Stainless Steel will keep your drinks icy cold and protected from ever taking a dive when aloft! Including a secure attachment point at the top of the lid, this unique bottle can easily be connected to a tether or tool attachment.

- Made from Stainless Steel
- Double-wall vacuum insulated











# **GRIPPS**°

#### **KEY FEATURES**



### **HOW TO USE**







#### **SPECIFICATIONS**

| SKU    | VOLUME       | WEIGHT         |
|--------|--------------|----------------|
| H02020 | 750ML   25OZ | 0.5KG / 1.1LBS |

@GRIPPSGLOBAL

f ☑ in

#ConquerGravity