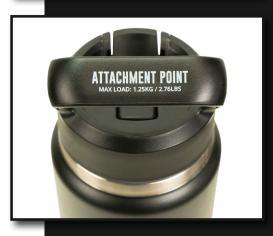

# WATER BOTTLE INSULATED STAINLESS STEEL - 750ML

Double-wall vacuum insulated and load-rated GRIPPS® Water Bottle Stainless Steel will keep your drinks icy cold and protected from ever taking a dive when aloft! Including a secure attachment point at the top of the lid, this unique bottle can easily be connected to a tether or tool attachment.