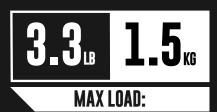

#### **SPECIFICATIONS**

| SKU    | VOLUME       | WEIGHT         |
|--------|--------------|----------------|
| H02020 | 750ML   25OZ | 0.5KG / 1.1LBS |

@GRIPPSGLOBAL

f ☑ in

#ConquerGravity