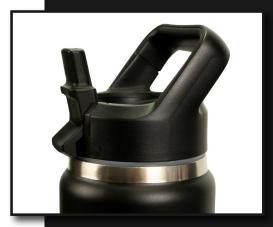

# WATER BOTTLE INSULATED STAINLESS STEEL - 750ML

Double-wall vacuum insulated and load-rated GRIPPS® Water Bottle Stainless Steel will keep your drinks icy cold and protected from ever taking a dive when aloft! Including a secure attachment point at the top of the lid, this unique bottle can easily be connected to a tether or tool attachment.