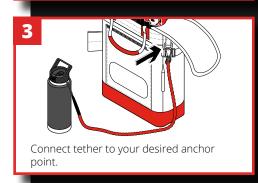

## **GRIPPS**°

# WATER BOTTLE INSULATED STAINLESS STEEL - 750ML

Double-wall vacuum insulated and load-rated GRIPPS® Water Bottle Stainless Steel will keep your drinks icy cold and protected from ever taking a dive when aloft! Including a secure attachment point at the top of the lid, this unique bottle can easily be connected to a tether or tool attachment.

- Made from Stainless Steel
- Double-wall vacuum insulated











# **GRIPPS**°

#### **KEY FEATURES**



### **HOW TO USE**







#### **SPECIFICATIONS**

| SKU    | VOLUME       | WEIGHT         |
|--------|--------------|----------------|
| H02020 | 750ML   25OZ | 0.5KG / 1.1LBS |

@GRIPPSGLOBAL

f ☑ in

#ConquerGravity