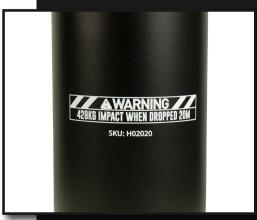

#### **SPECIFICATIONS**

| SKU    | VOLUME       | WEIGHT         |
|--------|--------------|----------------|
| H02020 | 750ML   25OZ | 0.5KG / 1.1LBS |

@GRIPPSGLOBAL

f ☑ in

#ConquerGravity