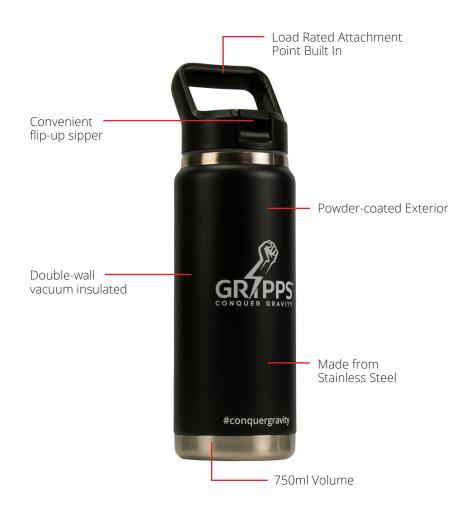

# WATER BOTTLE INSULATED STAINLESS STEEL - 750ML

Double-wall vacuum insulated and load-rated GRIPPS® Water Bottle Stainless Steel will keep your drinks icy cold and protected from ever taking a dive when aloft! Including a secure attachment point at the top of the lid, this unique bottle can easily be connected to a tether or tool attachment.

- Made from Stainless Steel
- Double-wall vacuum insulated

#### **KEY FEATURES**