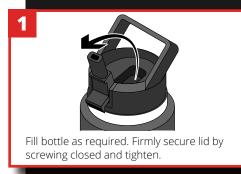

## **GRIPPS**°

# WATER BOTTLE INSULATED STAINLESS STEEL - 750ML

Double-wall vacuum insulated and load-rated GRIPPS® Water Bottle Stainless Steel will keep your drinks icy cold and protected from ever taking a dive when aloft! Including a secure attachment point at the top of the lid, this unique bottle can easily be connected to a tether or tool attachment.

- Made from Stainless Steel
- Double-wall vacuum insulated











# **GRIPPS**°

#### **KEY FEATURES**



### **HOW TO USE**







#### **SPECIFICATIONS**

| SKU    | VOLUME       | WEIGHT         |
|--------|--------------|----------------|
| H02020 | 750ML   25OZ | 0.5KG / 1.1LBS |

@GRIPPSGLOBAL

f ☑ in

#ConquerGravity