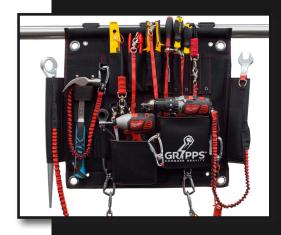

## H01420 EWP TOOL TETHER KIT

The GRIPPS® EWP Tool Tether Kit is designed to accommodate all tasks performed while operating from a MEWP/EWP. With its versatile range of tool connectors, tether anchors, and tool tethers, operators can secure all their tools, keeping equipment off the EWP floor.

Utilising the included GRIPPS® Tethering Station to tether and organise tools helps prevent trip hazards and accidental drops, eliminating the need for operators to constantly bend down to retrieve tools from the EWP floor.