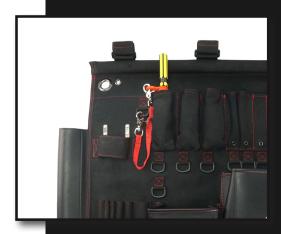

Utilising the included GRIPPS® Tethering Station to tether and organise tools helps prevent trip hazards and accidental drops, eliminating the need for operators to constantly bend down to retrieve tools from the EWP floor.