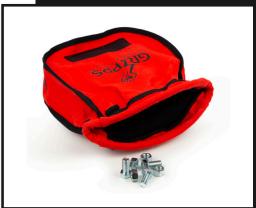

## **CONTENTS**

| SKU       | PRODUCT NAME                                               | QTY |
|-----------|------------------------------------------------------------|-----|
| H01005-10 | Tool Catch - 12mm x 55mm / 0.5" x 2.25"                    | 1   |
| H01010    | V-Gripp Tape                                               | 1   |
| H01030-10 | Screwlock Cable - 3mm x 120mm / 0.1" x 4.75"               | 1   |
| H01057    | Dual-Arm Tool Hitch - 16kg 35lb                            | 1   |
| H01067    | Webbing Wrist Tether Single-Action - 2.5kg/5.5lb           | 1   |
| H01079    | Webbing Tether Dual-Action Carabiner - 36.9kg/81lb         | 1   |
| H01085-M  | Slip-On Wrist Anchor - 2.5kg/5.5lb (Medium)                | 1   |
| H01147    | Tethering Station - 20T - 1kg/2.2lb                        | 1   |
| H02102    | Bolt-Safe Rail Bag - 5kg/11lb                              | 1   |
| H03048    | Little Gripper Kit                                         | 1   |
| H10021    | Bungee Tether Dual-Action Carabiner - 7kg/15lb             | 1   |
| HS-4011   | "TOOL TETHERS MUST BE USED" Mandatory Sign - 300mm x 450mm | 1   |