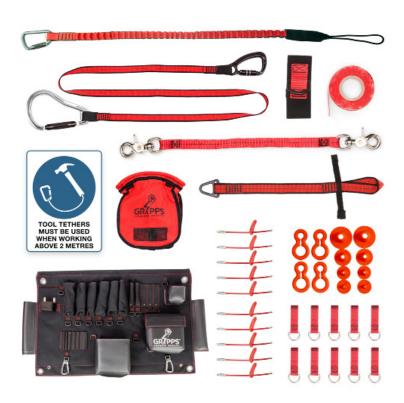

## **CONTENTS**

| SKU       | PRODUCT NAME                                               | QTY |
|-----------|------------------------------------------------------------|-----|
| H01005-10 | Tool Catch - 12mm x 55mm / 0.5" x 2.25"                    | 1   |
| H01010    | V-Gripp Tape                                               | 1   |
| H01030-10 | Screwlock Cable - 3mm x 120mm / 0.1" x 4.75"               | 1   |
| H01057    | Dual-Arm Tool Hitch - 16kg 35lb                            | 1   |
| H01067    | Webbing Wrist Tether Single-Action - 2.5kg/5.5lb           | 1   |
| H01079    | Webbing Tether Dual-Action Carabiner - 36.9kg/81lb         | 1   |
| H01085-M  | Slip-On Wrist Anchor - 2.5kg/5.5lb (Medium)                | 1   |
| H01147    | Tethering Station - 20T - 1kg/2.2lb                        | 1   |
| H02102    | Bolt-Safe Rail Bag - 5kg/11lb                              | 1   |
| H03048    | Little Gripper Kit                                         | 1   |
| H10021    | Bungee Tether Dual-Action Carabiner - 7kg/15lb             | 1   |
| HS-4011   | "TOOL TETHERS MUST BE USED" Mandatory Sign - 300mm x 450mm | 1   |