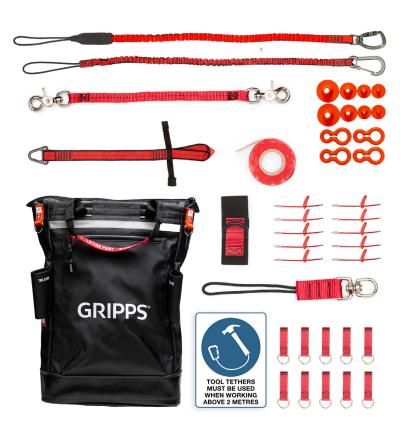

## H01416 MULE BAG KIT

Created for Elevated Work Platform tasks, the GRIPPS® Mule Bag Kit is ideal for a broad spectrum of access platform tasks. This kit features the GRIPPS® Mule Bag, the champion of GRIPPS® lifting bag range, which boasts 80KG | 176LBS maximum load.

Tethers up to 25x tools.

For instructions on each component, please download and refer to a copy of GRIPPS Tool Tether User Guide available at **gripps.com** under Resources.

## **CONTENTS**

| QTY | SKU      | MAX LOAD                                         | PRODUCT NAME                                                                    |
|-----|----------|--------------------------------------------------|---------------------------------------------------------------------------------|
| 10  | H01005   | 1.0KG   2.2LBS                                   | TOOL CATCH 12MM X 55MM   .47IN x 2.1IN                                          |
| 1   | H01057   | 16KG   35LBS                                     | DUAL ARM TOOL HITCH - 16.0KG   35LBS                                            |
| 1   | H01073   | 7.0KG   15LBS                                    | BUNGEE TETHER DUAL-ACTION 7.0KG   15LBS                                         |
| 1   | H01072   | 1.0KG   2.2LBS                                   | BUNGEE TETHER SINGLE-ACTION 2.5KG   5.5LBS                                      |
| 1   | H01010   |                                                  | V GRIPP TAPE                                                                    |
| 1   | H01085-M | 2.5KG   5.5LBS                                   | SLIP-ON WRIST ANCHOR - M                                                        |
| 1   | H01067   | 2.5KG   5.5LBS                                   | WEBBING WRIST TETHER SINGLE ACTION<br>- 2.5KG   5.5LBS                          |
| 1   | H01140   | D-RING: 2.5KG   5.5LBS<br>LIFTING: 80KG   176LBS | MULE BAG - 80.0KG   176LBS                                                      |
| 1   | H01021   | 2.5KG   5.5LBS                                   | SWIVEL CATCH                                                                    |
| 10  | H01030   | 1.0KG   2.2LBS                                   | SCREWLOCK CABLE<br>- 3MM X 120MM   0.12IN x 4.7IN                               |
| 1   | H03048   |                                                  | LITTLE GRIPPER KIT                                                              |
| 1   | HS-4011  |                                                  | "TOOL TETHERS MUST BE USED" MANDATORY<br>SIGN - 300MM X 450MM   11.8IN x 17.7IN |