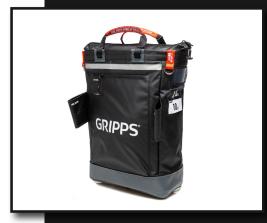

## H01416 MULE BAG KIT

Created for Elevated Work Platform tasks, the GRIPPS® Mule Bag Kit is ideal for a broad spectrum of access platform tasks. This kit features the GRIPPS® Mule Bag, the champion of GRIPPS® lifting bag range, which boasts 80KG | 176LBS maximum load.

## **CONTENTS**

| QTY | SKU      | MAX LOAD                                         | PRODUCT NAME                                                                    |
|-----|----------|--------------------------------------------------|---------------------------------------------------------------------------------|
| 10  | H01005   | 1.0KG   2.2LBS                                   | TOOL CATCH 12MM X 55MM   .47IN x 2.1IN                                          |
| 1   | H01057   | 16KG   35LBS                                     | DUAL ARM TOOL HITCH - 16.0KG   35LBS                                            |
| 1   | H01073   | 7.0KG   15LBS                                    | BUNGEE TETHER DUAL-ACTION 7.0KG   15LBS                                         |
| 1   | H01072   | 1.0KG   2.2LBS                                   | BUNGEE TETHER SINGLE-ACTION 2.5KG   5.5LBS                                      |
| 1   | H01010   |                                                  | V GRIPP TAPE                                                                    |
| 1   | H01085-M | 2.5KG   5.5LBS                                   | SLIP-ON WRIST ANCHOR - M                                                        |
| 1   | H01067   | 2.5KG   5.5LBS                                   | WEBBING WRIST TETHER SINGLE ACTION<br>- 2.5KG   5.5LBS                          |
| 1   | H01140   | D-RING: 2.5KG   5.5LBS<br>LIFTING: 80KG   176LBS | MULE BAG - 80.0KG   176LBS                                                      |
| 1   | H01021   | 2.5KG   5.5LBS                                   | SWIVEL CATCH                                                                    |
| 10  | H01030   | 1.0KG   2.2LBS                                   | SCREWLOCK CABLE<br>- 3MM X 120MM   0.12IN x 4.7IN                               |
| 1   | H03048   |                                                  | LITTLE GRIPPER KIT                                                              |
| 1   | HS-4011  |                                                  | "TOOL TETHERS MUST BE USED" MANDATORY<br>SIGN - 300MM X 450MM   11.8IN x 17.7IN |