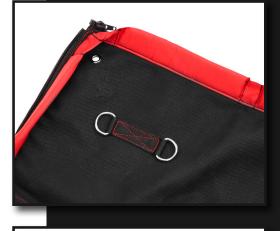

## **KEY FEATURES**

Heavy-duty 26oz. selfextinguishing canvas.  Moveable Velcro kneeling pads.

000

Zips on each side allow you to attach an unlimited number of Drop Mats to each other.

Eight load rated D-Rings for tethering tools.

#### **HOW TO USE**

To connect multiple Modular Drop Mats together, align zips on both Modular Drop Mats and zip end-to-end.

To secure the Modular Drop Mat, use cable ties to secure all of the eyelets to the workplace.