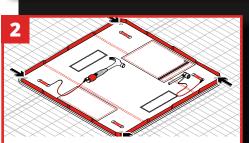

## **KEY FEATURES**

Heavy-duty 26oz. selfextinguishing canvas.  Moveable Velcro kneeling pads.

000

Zips on each side allow you to attach an unlimited number of Drop Mats to each other.

Eight load rated D-Rings for tethering tools.