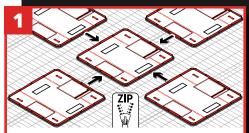

#### **HOW TO USE**

To connect multiple Modular Drop Mats together, align zips on both Modular Drop Mats and zip end-to-end.

To secure the Modular Drop Mat, use cable ties to secure all of the eyelets to the workplace.