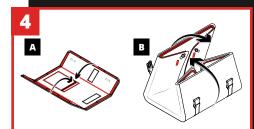

0

Folds up and attaches directly to the GRIPPS® Mule Bag through purpose-made carabiners.

Ensure that tools are tethered to one of the 8 D-Ring anchor points on the Modular Drop Mat when working at height.

Once folded and secured, connect to the GRIPPS® Mule Bag using the carabiners and Mule Bag D-Rings for easy transportation.