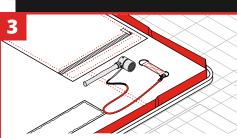

Ensure that tools are tethered to one of the 8 D-Ring anchor points on the Modular Drop Mat when working at height.

Once folded and secured, connect to the GRIPPS® Mule Bag using the carabiners and Mule Bag D-Rings for easy transportation.