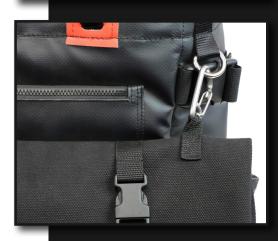

0

Folds up and attaches directly to the GRIPPS® Mule Bag through purpose-made carabiners.

Ensure that tools are tethered to one of the 8 D-Ring anchor points on the Modular Drop Mat when working at height.

Once folded and secured, connect to the GRIPPS® Mule Bag using the carabiners and Mule Bag D-Rings for easy transportation.