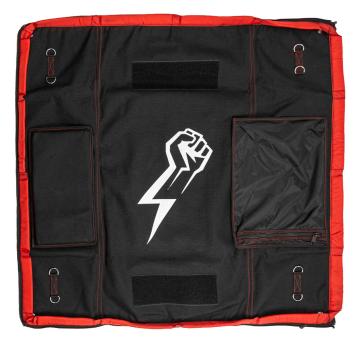

# H01307 MODULAR DROP MAT

Made from a heavy-duty, self-extinguishing canvas, GRIPPS® Modular Drop Mat provides a safe personal work area for works conducted on Gridmesh or steel grate flooring.

Gridmesh and steel great flooring present one of the highest risks regarding dropped object incidents. The GRIPPS® Modular Drop Mat mitigates this by allowing workers to conduct virtually any task without fear of small objects falling through the mesh.

- Heavy-duty 26oz. selfextinguishing canvas.
- Moveable Velcro kneeling pads.
- Folds up and attaches directly to the GRIPPS® Mule Bag through purpose-made carabiners.

## **KEY FEATURES**

Heavy-duty 26oz. selfextinguishing canvas.  Moveable Velcro kneeling pads.

000

Zips on each side allow you to attach an unlimited number of Drop Mats to each other.

Eight load rated D-Rings for tethering tools.