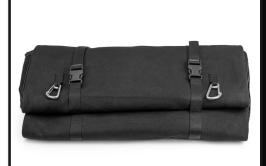

- Heavy-duty 26oz. selfextinguishing canvas.
- Moveable Velcro kneeling pads.
- Folds up and attaches directly to the GRIPPS® Mule Bag through purpose-made carabiners.

0

Folds up and attaches directly to the GRIPPS® Mule Bag through purpose-made carabiners.

Ensure that tools are tethered to one of the 8 D-Ring anchor points on the Modular Drop Mat when working at height.

Once folded and secured, connect to the GRIPPS® Mule Bag using the carabiners and Mule Bag D-Rings for easy transportation.