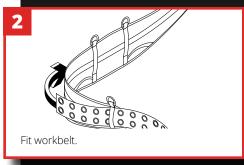

its class, the Comfort Work Belt also packs 'Ergo-Motion' back support to provide ultimate comfort.

Compatible with all GRIPPS® holsters and pouches, the Comfort Work Belt allows full customisation of composition and layout so you can work the way you want to. The form-poly belt support has a heavy-duty Cordura structure, providing exceptional longevity.

 Allows for full customisation of holster & pouch layout

One Size Fits All



**ANSI/ISEA** 121-2018

5.5<sub>18</sub> 2.5<sub>16</sub>

MAX LOAD:







# **GRIPPS**°

#### ANSI/ISEA 121-2018 COMPLIANT

#### **KEY FEATURES**



#### **SPECIFICATIONS**

| SKU    | MAX LOAD<br>(D-RING) | SIZE              |
|--------|----------------------|-------------------|
| H01116 | 2.5KG   5.5LBS       | ONE SIZE FITS ALL |

### **HOW TO USE**