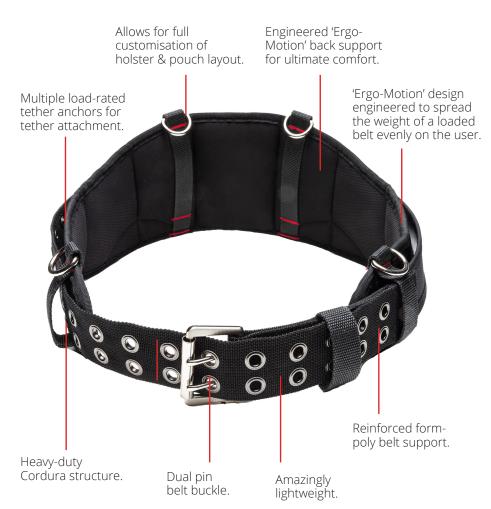

# **H01116 COMFORT WORK BELT** WITH BACK SUPPORT

The GRIPPS® Comfort Work Belt With Back Support introduces a new level of wear-ability and safety to workers operating at height, alongside a swag of features. One of the lightest in its class, the Comfort Work Belt also packs 'Ergo-Motion' back support to provide ultimate comfort.

Compatible with all GRIPPS® holsters and pouches, the Comfort Work Belt allows full customisation of composition and layout so you can work the way you want to. The form-poly belt support has a heavy-duty Cordura structure, providing exceptional longevity.

#### **KEY FEATURES**