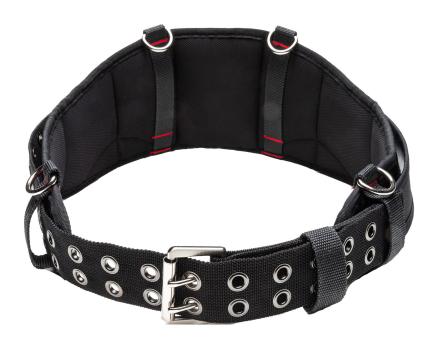

Compatible with all GRIPPS® holsters and pouches, the Comfort Work Belt allows full customisation of composition and layout so you can work the way you want to. The form-poly belt support has a heavy-duty Cordura structure, providing exceptional longevity.

 Allows for full customisation of holster & pouch layout

One Size Fits All

**ANSI/ISEA** 121-2018

5.5<sub>18</sub> 2.5<sub>16</sub>

MAX LOAD: