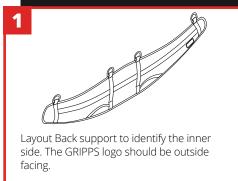

in its class, the Comfort Work Belt also packs 'Ergo-Motion' back support to provide ultimate comfort.

Compatible with all GRIPPS® holsters and pouches, the Comfort Work Belt allows full customisation of composition and layout so you can work the way you want to. The form-poly belt support has a heavy-duty Cordura structure, providing exceptional longevity.

 Allows for full customisation of holster & pouch layout

One Size Fits All



**ANSI/ISEA** 121-2018

5.5<sub>18</sub> 2.5<sub>16</sub>

MAX LOAD:







# **GRIPPS**°

#### ANSI/ISEA 121-2018 COMPLIANT

#### **KEY FEATURES**



#### **SPECIFICATIONS**

| SKU    | MAX LOAD<br>(D-RING) | SIZE              |
|--------|----------------------|-------------------|
| H01116 | 2.5KG   5.5LBS       | ONE SIZE FITS ALL |

### **HOW TO USE**