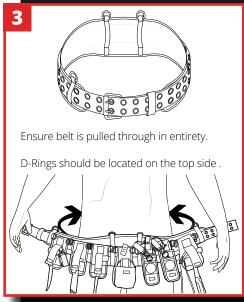

ts class, the Comfort Work Belt also packs 'Ergo-Motion' back support to provide ultimate comfort.

Compatible with all GRIPPS® holsters and pouches, the Comfort Work Belt allows full customisation of composition and layout so you can work the way you want to. The form-poly belt support has a heavy-duty Cordura structure, providing exceptional longevity.

 Allows for full customisation of holster & pouch layout

One Size Fits All



**ANSI/ISEA** 121-2018

5.5<sub>18</sub> 2.5<sub>16</sub>

MAX LOAD:







# **GRIPPS**°

#### ANSI/ISEA 121-2018 COMPLIANT

#### **KEY FEATURES**



#### **SPECIFICATIONS**

| SKU    | MAX LOAD<br>(D-RING) | SIZE              |
|--------|----------------------|-------------------|
| H01116 | 2.5KG   5.5LBS       | ONE SIZE FITS ALL |

### **HOW TO USE**