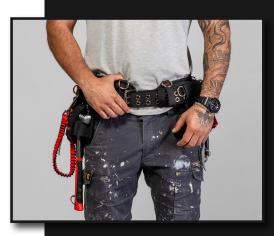

# **H01116 COMFORT WORK BELT** WITH BACK SUPPORT

The GRIPPS® Comfort Work Belt With Back Support introduces a new level of wear-ability and safety to workers operating at height, alongside a swag of features. One of the lightest in its class, the Comfort Work Belt also packs 'Ergo-Motion' back support to provide ultimate comfort.

Compatible with all GRIPPS® holsters and pouches, the Comfort Work Belt allows full customisation of composition and layout so you can work the way you want to. The form-poly belt support has a heavy-duty Cordura structure, providing exceptional longevity.