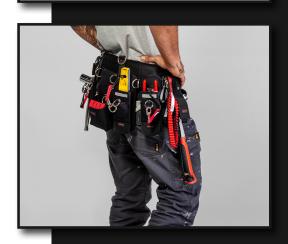

Compatible with all GRIPPS® holsters and pouches, the Comfort Work Belt allows full customisation of composition and layout so you can work the way you want to. The form-poly belt support has a heavy-duty Cordura structure, providing exceptional longevity.

 Allows for full customisation of holster & pouch layout

One Size Fits All

**ANSI/ISEA** 121-2018

5.5<sub>18</sub> 2.5<sub>16</sub>

MAX LOAD: