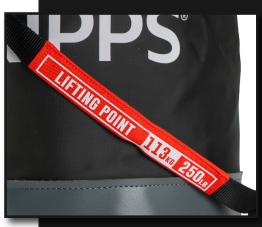

Enhancing usability, the bag now features a clear Nylon TPU-coated top closure, complete with a secure zip with an auto-locking zip slider, allowing ample light to illuminate the contents within its vibrant red interior. Additionally, a load-rated aluminium carabiner is included for securing the bag when working at height.