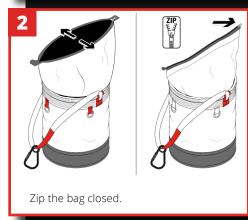

ufactured from heavy-duty, water-resistant dual-layer tarpaulin, and equipped with feet on the base to minimise wear and tear, this new design ensures durability and longevity.

Enhancing usability, the bag now features a clear Nylon TPU-coated top closure, complete with a secure zip with an auto-locking zip slider, allowing ample light to illuminate the contents within its vibrant red interior. Additionally, a load-rated aluminium carabiner is included for securing the bag when working at height.



249<sub>LB</sub> 113<sub>KG</sub>







# **GRIPPS**°

### **HOW TO USE**

#### **KEY FEATURES**



#### **SPECIFICATIONS**

| SKU    | MAX LOAD      | HEIGHT     | DIAMETER     |
|--------|---------------|------------|--------------|
| H01110 | 113KG   249LB | 38CM   15" | 32CM   12.6" |







@GRIPPSGLOBAL

f ☑ in

#ConquerGravity