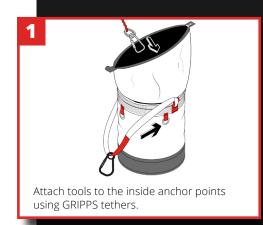

anufactured from heavy-duty, water-resistant dual-layer tarpaulin, and equipped with feet on the base to minimise wear and tear, this new design ensures durability and longevity.

Enhancing usability, the bag now features a clear Nylon TPU-coated top closure, complete with a secure zip with an auto-locking zip slider, allowing ample light to illuminate the contents within its vibrant red interior. Additionally, a load-rated aluminium carabiner is included for securing the bag when working at height.



249<sub>LB</sub> 113<sub>KG</sub>







# **GRIPPS**°

### **HOW TO USE**

#### **KEY FEATURES**



#### **SPECIFICATIONS**

| SKU    | MAX LOAD      | HEIGHT     | DIAMETER     |
|--------|---------------|------------|--------------|
| H01110 | 113KG   249LB | 38CM   15" | 32CM   12.6" |







@GRIPPSGLOBAL

f ☑ in

#ConquerGravity