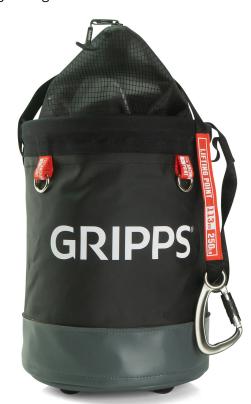

# H01110 BULL BAG -113KG/249LB

With an impressive 113kg / 250lb load-rating, the GRIPPS® Bull Bag distinguishes itself with its unparalleled design and features. Manufactured from heavy-duty, water-resistant dual-layer tarpaulin, and equipped with feet on the base to minimise wear and tear, this new design ensures durability and longevity.

Enhancing usability, the bag now features a clear Nylon TPU-coated top closure, complete with a secure zip with an auto-locking zip slider, allowing ample light to illuminate the contents within its vibrant red interior. Additionally, a load-rated aluminium carabiner is included for securing the bag when working at height.

#### **SPECIFICATIONS**

| SKU    | MAX LOAD      | HEIGHT     | DIAMETER     |
|--------|---------------|------------|--------------|
| H01110 | 113KG   249LB | 38CM   15" | 32CM   12.6" |

@GRIPPSGLOBAL