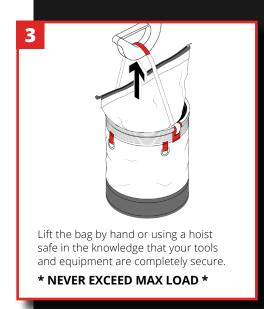

actured from heavy-duty, water-resistant dual-layer tarpaulin, and equipped with feet on the base to minimise wear and tear, this new design ensures durability and longevity.

Enhancing usability, the bag now features a clear Nylon TPU-coated top closure, complete with a secure zip with an auto-locking zip slider, allowing ample light to illuminate the contents within its vibrant red interior. Additionally, a load-rated aluminium carabiner is included for securing the bag when working at height.



249<sub>LB</sub> 113<sub>KG</sub>







# **GRIPPS**°

### **HOW TO USE**

#### **KEY FEATURES**



#### **SPECIFICATIONS**

| SKU    | MAX LOAD      | HEIGHT     | DIAMETER     |
|--------|---------------|------------|--------------|
| H01110 | 113KG   249LB | 38CM   15" | 32CM   12.6" |







@GRIPPSGLOBAL

f ☑ in

#ConquerGravity