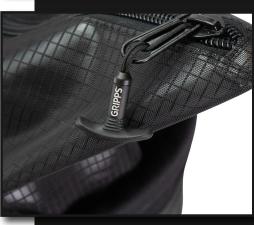

Enhancing usability, the bag now features a clear Nylon TPU-coated top closure, complete with a secure zip with an auto-locking zip slider, allowing ample light to illuminate the contents within its vibrant red interior. Additionally, a load-rated aluminium carabiner is included for securing the bag when working at height.