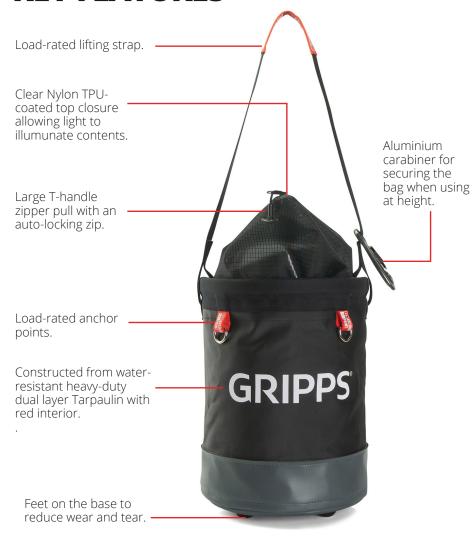

#### **KEY FEATURES**

# H01110 BULL BAG -113KG/249LB

With an impressive 113kg / 250lb load-rating, the GRIPPS® Bull Bag distinguishes itself with its unparalleled design and features. Manufactured from heavy-duty, water-resistant dual-layer tarpaulin, and equipped with feet on the base to minimise wear and tear, this new design ensures durability and longevity.

Enhancing usability, the bag now features a clear Nylon TPU-coated top closure, complete with a secure zip with an auto-locking zip slider, allowing ample light to illuminate the contents within its vibrant red interior. Additionally, a load-rated aluminium carabiner is included for securing the bag when working at height.