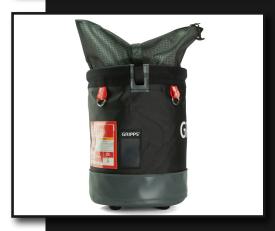

# H01110 BULL BAG -113KG/249LB

With an impressive 113kg / 250lb load-rating, the GRIPPS® Bull Bag distinguishes itself with its unparalleled design and features. Manufactured from heavy-duty, water-resistant dual-layer tarpaulin, and equipped with feet on the base to minimise wear and tear, this new design ensures durability and longevity.

Enhancing usability, the bag now features a clear Nylon TPU-coated top closure, complete with a secure zip with an auto-locking zip slider, allowing ample light to illuminate the contents within its vibrant red interior. Additionally, a load-rated aluminium carabiner is included for securing the bag when working at height.