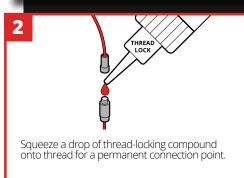

### **GRIPPS**°

# H01033 SCREWLOCK CABLE - 4MM X 200MM

The GRIPPS® Screwlock Cable provides a quick, easy, cost-effective way to create a tool connection point from existing hang holes or slots. The full load-rated and certified Screwlock Cable is as dependable as hardwearing with a core band made from aircraft-grade steel.



ANSI/ISEA 121-2018 COMPLIANT

**4.4**<sub>LB</sub>

**2.0**kG

MAX LOAD:

**51**<sub>N</sub>

1.3

**MAX TETHER LENGTH:** 







## **GRIPPS**

#### **HOW TO USE**

#### **KEY FEATURES**



#### **SPECIFICATIONS**

| SKU    | MAX LOAD       | WIDTH       | LENGTH       |
|--------|----------------|-------------|--------------|
| H01033 | 2.0KG   4.4LBS | 4MM   0.15" | 200MM   8.0" |









@GRIPPSGLOBAL

f ☑ in

#ConquerGravity