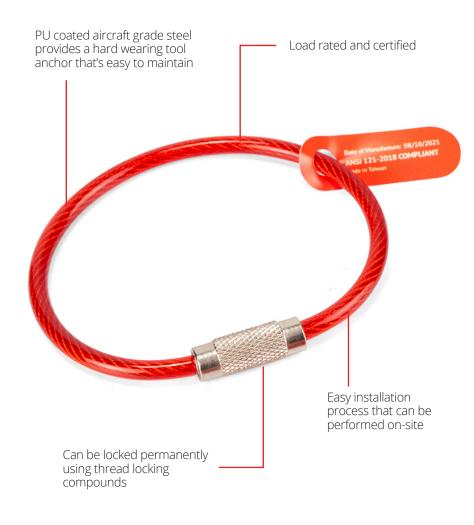

# H01033 SCREWLOCK CABLE - 4MM X 200MM

The GRIPPS® Screwlock Cable provides a quick, easy, cost-effective way to create a tool connection point from existing hang holes or slots. The full load-rated and certified Screwlock Cable is as dependable as hardwearing with a core band made from aircraft-grade steel.

#### **KEY FEATURES**