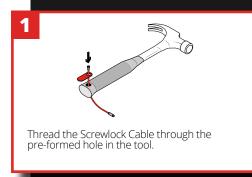

### **GRIPPS**°

# H01033 SCREWLOCK CABLE - 4MM X 200MM

The GRIPPS® Screwlock Cable provides a quick, easy, cost-effective way to create a tool connection point from existing hang holes or slots. The full load-rated and certified Screwlock Cable is as dependable as hardwearing with a core band made from aircraft-grade steel.



ANSI/ISEA 121-2018 COMPLIANT

**4.4**<sub>LB</sub>

**2.0**kG

MAX LOAD:

**51**<sub>N</sub>

1.3

**MAX TETHER LENGTH:** 







## **GRIPPS**

#### **HOW TO USE**

#### **KEY FEATURES**



#### **SPECIFICATIONS**

| SKU    | MAX LOAD       | WIDTH       | LENGTH       |
|--------|----------------|-------------|--------------|
| H01033 | 2.0KG   4.4LBS | 4MM   0.15" | 200MM   8.0" |









@GRIPPSGLOBAL

f ☑ in

#ConquerGravity