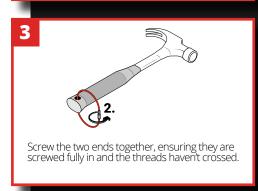

### **GRIPPS**°

# H01033 SCREWLOCK CABLE - 4MM X 200MM

The GRIPPS® Screwlock Cable provides a quick, easy, cost-effective way to create a tool connection point from existing hang holes or slots. The full load-rated and certified Screwlock Cable is as dependable as hardwearing with a core band made from aircraft-grade steel.



ANSI/ISEA 121-2018 COMPLIANT

**4.4**<sub>LB</sub>

**2.0**kG

MAX LOAD:

**51**<sub>N</sub>

1.3

**MAX TETHER LENGTH:** 







## **GRIPPS**

#### **HOW TO USE**

#### **KEY FEATURES**



#### **SPECIFICATIONS**

| SKU    | MAX LOAD       | WIDTH       | LENGTH       |
|--------|----------------|-------------|--------------|
| H01033 | 2.0KG   4.4LBS | 4MM   0.15" | 200MM   8.0" |









@GRIPPSGLOBAL

f ☑ in

#ConquerGravity