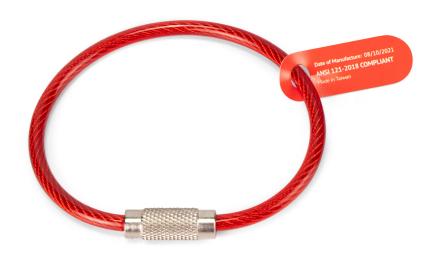

# H01033 SCREWLOCK CABLE - 4MM X 200MM

The GRIPPS® Screwlock Cable provides a quick, easy, cost-effective way to create a tool connection point from existing hang holes or slots. The full load-rated and certified Screwlock Cable is as dependable as hardwearing with a core band made from aircraft-grade steel.

ANSI/ISEA 121-2018 COMPLIANT

**4.4**<sub>LB</sub>

**2.0**kG

MAX LOAD:

**51**<sub>N</sub>

1.3

**MAX TETHER LENGTH:** 