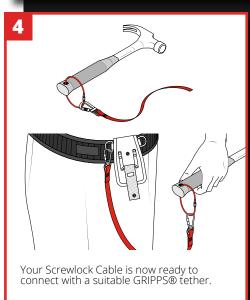

### **GRIPPS**°

# H01033 SCREWLOCK CABLE - 4MM X 200MM

The GRIPPS® Screwlock Cable provides a quick, easy, cost-effective way to create a tool connection point from existing hang holes or slots. The full load-rated and certified Screwlock Cable is as dependable as hardwearing with a core band made from aircraft-grade steel.



ANSI/ISEA 121-2018 COMPLIANT

**4.4**<sub>LB</sub>

**2.0**kG

MAX LOAD:

**51**<sub>N</sub>

1.3

**MAX TETHER LENGTH:** 







## **GRIPPS**

#### **HOW TO USE**

#### **KEY FEATURES**



#### **SPECIFICATIONS**

| SKU    | MAX LOAD       | WIDTH       | LENGTH       |
|--------|----------------|-------------|--------------|
| H01033 | 2.0KG   4.4LBS | 4MM   0.15" | 200MM   8.0" |









@GRIPPSGLOBAL

f ☑ in

#ConquerGravity