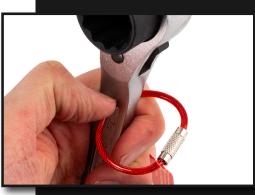

### **GRIPPS**°

# H01033 SCREWLOCK CABLE - 4MM X 200MM

The GRIPPS® Screwlock Cable provides a quick, easy, cost-effective way to create a tool connection point from existing hang holes or slots. The full load-rated and certified Screwlock Cable is as dependable as hardwearing with a core band made from aircraft-grade steel.



ANSI/ISEA 121-2018 COMPLIANT

**4.4**<sub>LB</sub>

**2.0**kG

MAX LOAD:

**51**<sub>N</sub>

1.3

**MAX TETHER LENGTH:** 







## **GRIPPS**

#### **HOW TO USE**

#### **KEY FEATURES**



#### **SPECIFICATIONS**

| SKU    | MAX LOAD       | WIDTH       | LENGTH       |
|--------|----------------|-------------|--------------|
| H01033 | 2.0KG   4.4LBS | 4MM   0.15" | 200MM   8.0" |









@GRIPPSGLOBAL

f ☑ in

#ConquerGravity