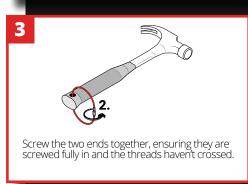

## **GRIPPS**°

# H01032 SCREWLOCK CABLE - 4MM X 160MM

The GRIPPS® Screwlock Cable provides a quick, easy, cost-effective way to create a tool connection point from existing hang holes or slots. The full load-rated and certified Screwlock Cable is as dependable as hardwearing with a core band made from aircraft-grade steel.



ANSI/ISEA 121-2018 COMPLIANT

**4.4**<sub>LB</sub>

**2.0**kG

MAX LOAD:

**51**<sub>N</sub>

1.3

**MAX TETHER LENGTH:** 







## **GRIPPS**

### **HOW TO USE**

#### **KEY FEATURES**



#### **SPECIFICATIONS**

| SKU    | MAX LOAD       | WIDTH       | LENGTH       |
|--------|----------------|-------------|--------------|
| H01032 | 2.0KG   4.4LBS | 4MM   0.15" | 160MM   6.3" |









@GRIPPSGLOBAL

f ☑ in

#ConquerGravity