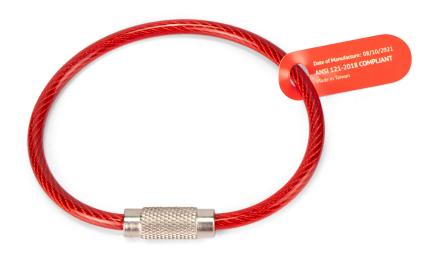

# H01032 SCREWLOCK CABLE - 4MM X 160MM

The GRIPPS® Screwlock Cable provides a quick, easy, cost-effective way to create a tool connection point from existing hang holes or slots. The full load-rated and certified Screwlock Cable is as dependable as hardwearing with a core band made from aircraft-grade steel.

ANSI/ISEA 121-2018 COMPLIANT

**4.4**<sub>LB</sub>

**2.0**kG

MAX LOAD:

**51**<sub>N</sub>

1.3

**MAX TETHER LENGTH:** 