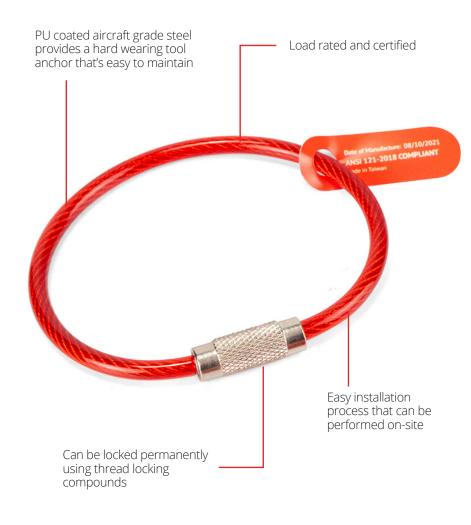

# H01032 SCREWLOCK CABLE - 4MM X 160MM

The GRIPPS® Screwlock Cable provides a quick, easy, cost-effective way to create a tool connection point from existing hang holes or slots. The full load-rated and certified Screwlock Cable is as dependable as hardwearing with a core band made from aircraft-grade steel.

#### **KEY FEATURES**