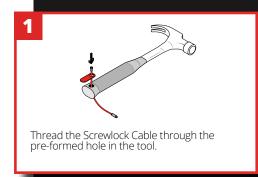

## **GRIPPS**°

# H01032 SCREWLOCK CABLE - 4MM X 160MM

The GRIPPS® Screwlock Cable provides a quick, easy, cost-effective way to create a tool connection point from existing hang holes or slots. The full load-rated and certified Screwlock Cable is as dependable as hardwearing with a core band made from aircraft-grade steel.



ANSI/ISEA 121-2018 COMPLIANT

**4.4**<sub>LB</sub>

**2.0**kG

MAX LOAD:

**51**<sub>N</sub>

1.3

**MAX TETHER LENGTH:** 







## **GRIPPS**

### **HOW TO USE**

#### **KEY FEATURES**



#### **SPECIFICATIONS**

| SKU    | MAX LOAD       | WIDTH       | LENGTH       |
|--------|----------------|-------------|--------------|
| H01032 | 2.0KG   4.4LBS | 4MM   0.15" | 160MM   6.3" |









@GRIPPSGLOBAL

f ☑ in

#ConquerGravity