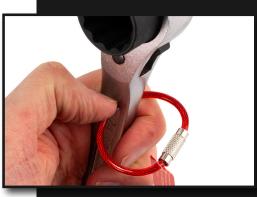

## **GRIPPS**°

# H01032 SCREWLOCK CABLE - 4MM X 160MM

The GRIPPS® Screwlock Cable provides a quick, easy, cost-effective way to create a tool connection point from existing hang holes or slots. The full load-rated and certified Screwlock Cable is as dependable as hardwearing with a core band made from aircraft-grade steel.



ANSI/ISEA 121-2018 COMPLIANT

**4.4**<sub>LB</sub>

**2.0**kG

MAX LOAD:

**51**<sub>N</sub>

1.3

**MAX TETHER LENGTH:** 







## **GRIPPS**

### **HOW TO USE**

#### **KEY FEATURES**



#### **SPECIFICATIONS**

| SKU    | MAX LOAD       | WIDTH       | LENGTH       |
|--------|----------------|-------------|--------------|
| H01032 | 2.0KG   4.4LBS | 4MM   0.15" | 160MM   6.3" |









@GRIPPSGLOBAL

f ☑ in

#ConquerGravity