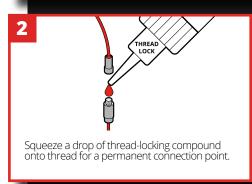

## **GRIPPS**°

# H01032 SCREWLOCK CABLE - 4MM X 160MM

The GRIPPS® Screwlock Cable provides a quick, easy, cost-effective way to create a tool connection point from existing hang holes or slots. The full load-rated and certified Screwlock Cable is as dependable as hardwearing with a core band made from aircraft-grade steel.



ANSI/ISEA 121-2018 COMPLIANT

**4.4**<sub>LB</sub>

**2.0**kG

MAX LOAD:

**51**<sub>N</sub>

1.3

**MAX TETHER LENGTH:** 







## **GRIPPS**

### **HOW TO USE**

#### **KEY FEATURES**



#### **SPECIFICATIONS**

| SKU    | MAX LOAD       | WIDTH       | LENGTH       |
|--------|----------------|-------------|--------------|
| H01032 | 2.0KG   4.4LBS | 4MM   0.15" | 160MM   6.3" |









@GRIPPSGLOBAL

f ☑ in

#ConquerGravity