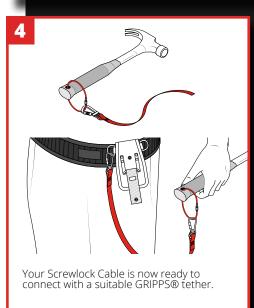

## **GRIPPS**°

# H01032 SCREWLOCK CABLE - 4MM X 160MM

The GRIPPS® Screwlock Cable provides a quick, easy, cost-effective way to create a tool connection point from existing hang holes or slots. The full load-rated and certified Screwlock Cable is as dependable as hardwearing with a core band made from aircraft-grade steel.



ANSI/ISEA 121-2018 COMPLIANT

**4.4**<sub>LB</sub>

**2.0**kG

MAX LOAD:

**51**<sub>N</sub>

1.3

**MAX TETHER LENGTH:** 







## **GRIPPS**

### **HOW TO USE**

#### **KEY FEATURES**



#### **SPECIFICATIONS**

| SKU    | MAX LOAD       | WIDTH       | LENGTH       |
|--------|----------------|-------------|--------------|
| H01032 | 2.0KG   4.4LBS | 4MM   0.15" | 160MM   6.3" |









@GRIPPSGLOBAL

f ☑ in

#ConquerGravity