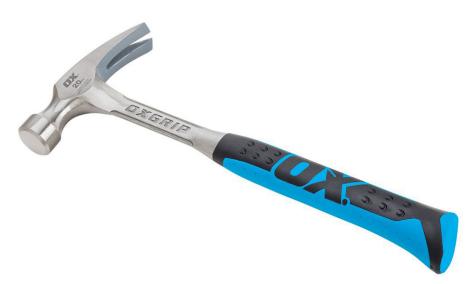

# D13001 OX CLAW HAMMER - 200z

Meet the Ox Claw Hammer 20oz, a professional's choice for superior performance. Crafted from high-quality steel, this hammer ensures exceptional durability, making it a reliable companion for various tasks. Its precision-balanced, one-piece steel construction guarantees optimum balance and control, allowing for accurate strikes every time.

The hammer features a straight claw design, ideal for a variety of applications. The non-slip Ox grip handle with shock reduction provides a comfortable yet secure grip, reducing hand strain during prolonged use. With a weight of 20oz, this hammer strikes the perfect balance between power and maneuverability, making it an essential tool for professionals.