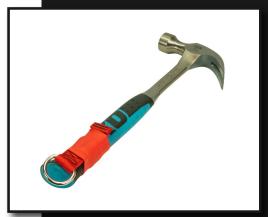

# D13001 OX CLAW HAMMER - 200z

Meet the Ox Claw Hammer 20oz, a professional's choice for superior performance. Crafted from high-quality steel, this hammer ensures exceptional durability, making it a reliable companion for various tasks. Its precision-balanced, one-piece steel construction guarantees optimum balance and control, allowing for accurate strikes every time.

The hammer features a straight claw design, ideal for a variety of applications. The non-slip Ox grip handle with shock reduction provides a comfortable yet secure grip, reducing hand strain during prolonged use. With a weight of 20oz, this hammer strikes the perfect balance between power and maneuverability, making it an essential tool for professionals.