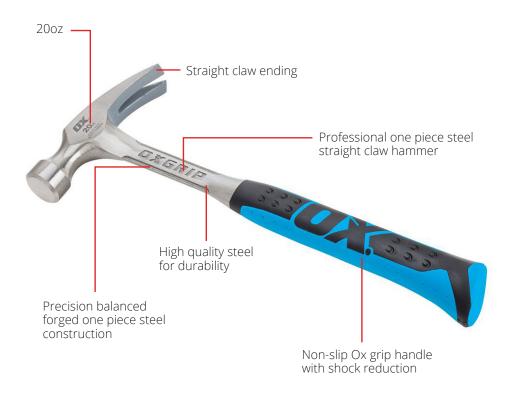

# D13001 OX CLAW HAMMER - 200z

Meet the Ox Claw Hammer 20oz, a professional's choice for superior performance. Crafted from high-quality steel, this hammer ensures exceptional durability, making it a reliable companion for various tasks. Its precision-balanced, one-piece steel construction guarantees optimum balance and control, allowing for accurate strikes every time.

The hammer features a straight claw design, ideal for a variety of applications. The non-slip Ox grip handle with shock reduction provides a comfortable yet secure grip, reducing hand strain during prolonged use. With a weight of 20oz, this hammer strikes the perfect balance between power and maneuverability, making it an essential tool for professionals.