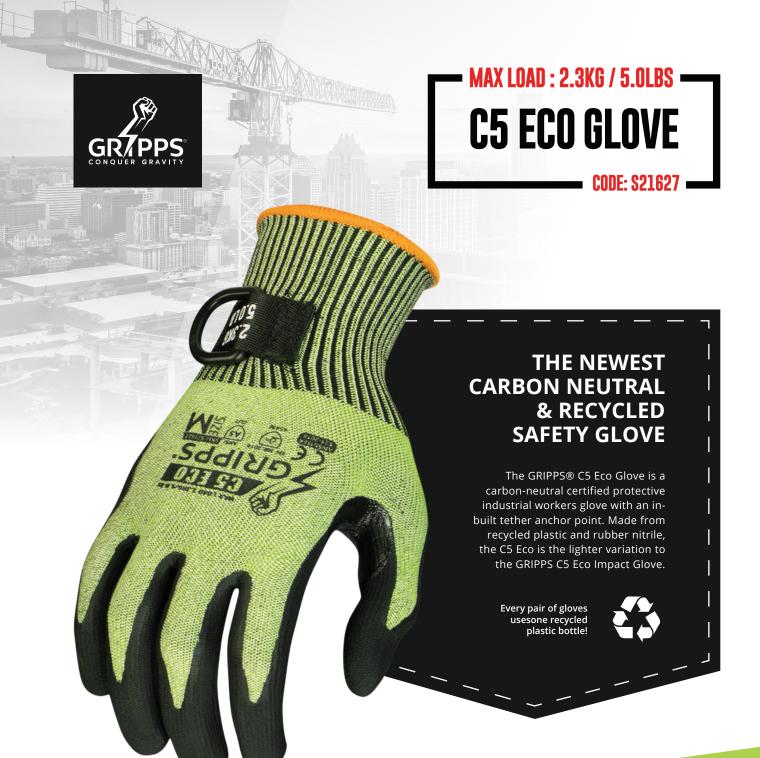

## **C5 ECO GLOVE**KEY FEATURES

1 REINFORCED THUMB CROTCH

FOR EXTRA PROTECTION

2 C5 CUT RATED & ANSI A6 RATED

MADE OF HIGHLY FLEXIBLE GLASS FIBRE YARN, FOR MAXIMUM CUT RESISTANCE

**MADE FROM RECYCLED PLASTIC** 

HELPING CLEAN OUR OCEANS

4 CARBON NEUTRAL CERTIFIED

OFFICIALLY CERTIFIED BY THE CARBON REDUCTION INSTITUTE

5 LOAD RATED TETHER ANCHOR
MAX LOAD: 2.3KG / 5.5LBS

**6** WATER RESISTANT

IDEAL FOR THE OUTDOORS

SUPERIOR COMFORT

IDEAL FOR LONG WORKING DAYS IN INDUSTRIAL WORKPLACES