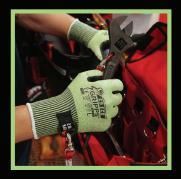

## **C5 ECO GLOVE**KEY FEATURES

1 REINFORCED THUMB CROTCH

FOR EXTRA PROTECTION

2 C5 CUT RATED & ANSI A6 RATED

MADE OF HIGHLY FLEXIBLE GLASS FIBRE YARN, FOR MAXIMUM CUT RESISTANCE

**MADE FROM RECYCLED PLASTIC** 

HELPING CLEAN OUR OCEANS

4 CARBON NEUTRAL CERTIFIED

OFFICIALLY CERTIFIED BY THE CARBON REDUCTION INSTITUTE

5 LOAD RATED TETHER ANCHOR
MAX LOAD: 2.3KG / 5.5LBS

**6** WATER RESISTANT

IDEAL FOR THE OUTDOORS

SUPERIOR COMFORT

IDEAL FOR LONG WORKING DAYS IN INDUSTRIAL WORKPLACES