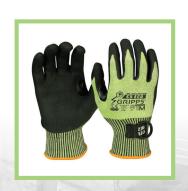

## **C5 ECO GLOVE**KEY FEATURES

1 REINFORCED THUMB CROTCH

FOR EXTRA PROTECTION

2 C5 CUT RATED & ANSI A6 RATED

MADE OF HIGHLY FLEXIBLE GLASS FIBRE YARN, FOR MAXIMUM CUT RESISTANCE

**MADE FROM RECYCLED PLASTIC** 

HELPING CLEAN OUR OCEANS

4 CARBON NEUTRAL CERTIFIED

OFFICIALLY CERTIFIED BY THE CARBON REDUCTION INSTITUTE

5 LOAD RATED TETHER ANCHOR
MAX LOAD: 2.3KG / 5.5LBS

**6** WATER RESISTANT

IDEAL FOR THE OUTDOORS

SUPERIOR COMFORT