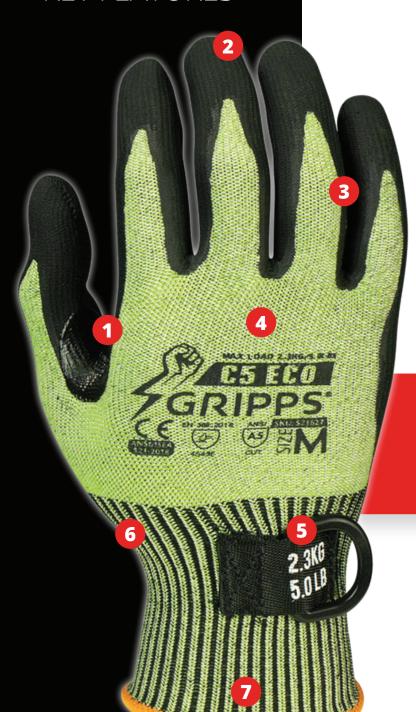

## **C5 ECO GLOVE**KEY FEATURES

1 REINFORCED THUMB CROTCH

FOR EXTRA PROTECTION

2 C5 CUT RATED & ANSI A6 RATED

MADE OF HIGHLY FLEXIBLE GLASS FIBRE YARN, FOR MAXIMUM CUT RESISTANCE

**MADE FROM RECYCLED PLASTIC** 

HELPING CLEAN OUR OCEANS

4 CARBON NEUTRAL CERTIFIED

OFFICIALLY CERTIFIED BY THE CARBON REDUCTION INSTITUTE

5 LOAD RATED TETHER ANCHOR
MAX LOAD: 2.3KG / 5.5LBS

**6** WATER RESISTANT

IDEAL FOR THE OUTDOORS

SUPERIOR COMFORT

IDEAL FOR LONG WORKING DAYS IN INDUSTRIAL WORKPLACES