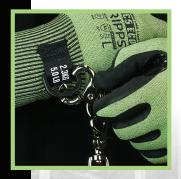

CARBON NEUTRAL CERTIFIED

MECHANICAL Rating: 4544

**CONFORMS TO** EN 388: 2016 4X42E

CUT LEVEL RATING: 5

CONFORMS TO Ansi/ISEA 105 A3

MAX LOAD: 2.3kg / 5.0lbs

CONFORMS TO Ansi/ISEA 121-2018

HELPING CLEAN OUR OCEANS

4 CARBON NEUTRAL CERTIFIED

OFFICIALLY CERTIFIED BY THE CARBON REDUCTION INSTITUTE

5 LOAD RATED TETHER ANCHOR
MAX LOAD: 2.3KG / 5.5LBS

**6** WATER RESISTANT

IDEAL FOR THE OUTDOORS

SUPERIOR COMFORT