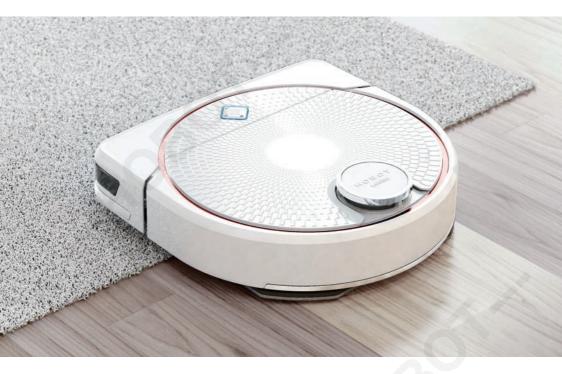

#### 6mm Above Ground

The smart lifting mop can rise up **6mm** above ground. No more shying away from carpets and floor trims!

### Auto Recognition Mopping (ARM)

LEGEE knows your carpet from your hard floor. Enjoy squeaky clean floors and dustless carpets after one single clean!

Climb like a boss when detecting obstacles ahead

Wet and mop your hard floors only and keep your carpets dry

### **Obstacle Climbing**

**20mm Obstacle Climbing Ability**Dealing with various objects in the house, LEGEE-D7 can transition over up to **20mm** obstacle while letting you to decide when to climb over and when not to. Take total control of your clean!