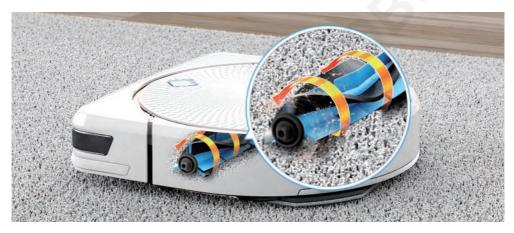

# 2700Pa Tangless Suction Powerful Vacuuming

Groundbreaking front suction design for instant hair suction. Forget about tangled-hair on the brushroll. The front suction has sucked it all up for you.

### Deep-Cleaning Brushroll

Our unique brushroll with deep-cleaning power can pull in all types of debris and hair on carpets and floors.