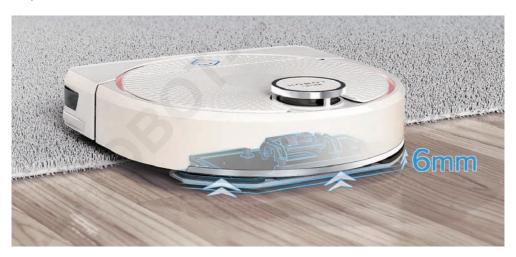

### **Smart Lifting Mop**

#### 6mm Above Ground

The smart lifting mop can rise up **6mm** above ground. No more shying away from carpets and floor trims!