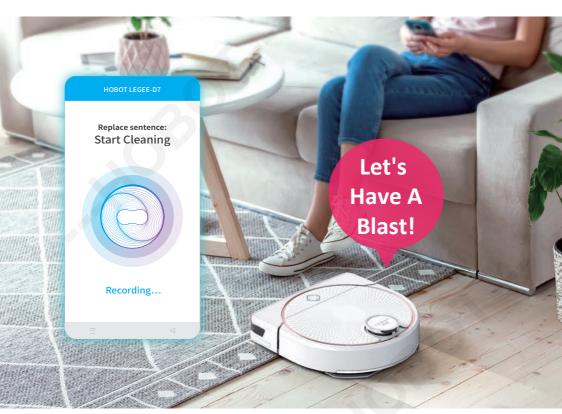

### **Creative Voice**

Personalized Voice Creative Voice function adds more personality to LEGEE, allowing users to replace the default voice prompt with any voice of their desire, creating more fun and interactions among family members.

### **Voice Control**

#### Siri/OK Google

Through Siri or OK Google, you will be able to clean the floor anytime, anywhere you want... without lifting a finger!