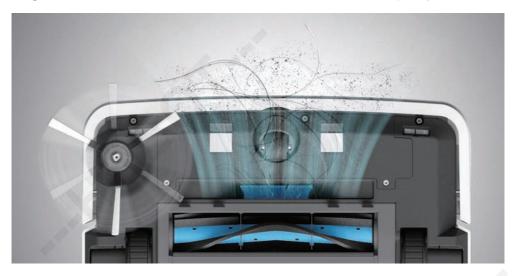

# 2700Pa Tangless Suction Powerful Vacuuming

Groundbreaking front suction design for instant hair suction. Forget about tangled-hair on the brushroll. The front suction has sucked it all up for you.

### **Tangless Suction** 4-in-1

The new Tangless Suction 4-in-1 allows LEGEE to vacuum with the front suction, sweep with the deep-cleaning brushroll, spray water, and mop with 600g force—all at the same time! The tilted side brush effortlessly cleans everything on its way. Dust and dirt has no way to hide!

### Deep-Cleaning Brushroll

Our unique brushroll with deep-cleaning power can pull in all types of debris and hair on carpets and floors.