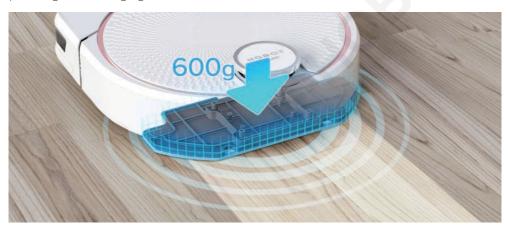

## 600g Mopping Force

Not just dragging the cleaning cloth around the house but mopping with real force, pressing down 600g against the floor.