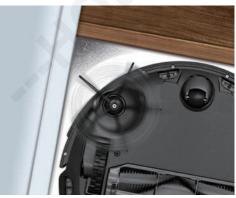

### Corner Cleaning

LEGEE's D-shape design allows it to fit well into corners and the side brush extends 4cm from the device, reaching into narrow spaces and sweeping along the wall edges.

LEGEE-D7