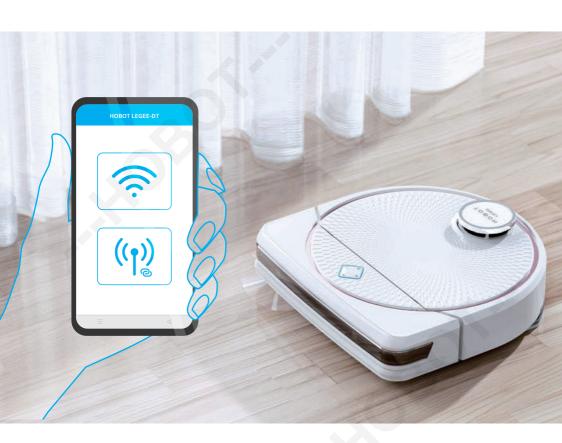

Easy Link: 5G/2.4G Wi-Fi, Hotspot Connection

### **Easy Link Connection**

**5G/2.4G/Hotspot** Choose from 5G/2.4G Wi-Fi or Hotspot connection. Connect LEGEE to your smartphone easy and fast!

Quick Login