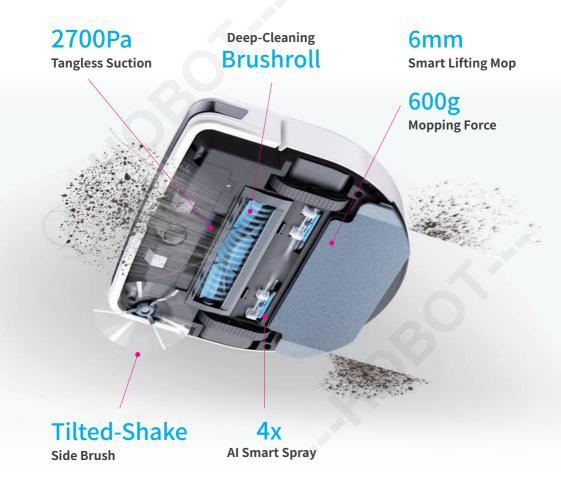

# 2700Pa Tangless Suction Powerful Vacuuming

Groundbreaking front suction design for instant hair suction. Forget about tangled-hair on the brushroll. The front suction has sucked it all up for you.

## 600g Mopping Force

Not just dragging the cleaning cloth around the house but mopping with real force, pressing down 600g against the floor.

### **Tangless Suction** 4-in-1

The new Tangless Suction 4-in-1 allows LEGEE to vacuum with the front suction, sweep with the deep-cleaning brushroll, spray water, and mop with 600g force—all at the same time! The tilted side brush effortlessly cleans everything on its way. Dust and dirt has no way to hide!

### **Al Smart Spray**

4 Spraying Nozzles
Our smart water spray design equips with a temperature sensor that allows LEGEE to spray a thin layer of water (0.002mm) to dissolve the stains and dirt but not so much to leave water stains behind.

### Deep-Cleaning Brushroll

Our unique brushroll with deep-cleaning power can pull in all types of debris and hair on carpets and floors.

#### 6mm Above Ground

The smart lifting mop can rise up **6mm** above ground. No more shying away from carpets and floor trims!