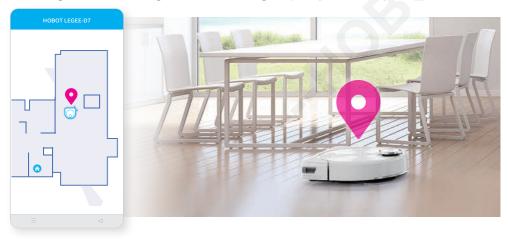

### **Full Map Positioning**

LEGEE knows your home. LEGEE is able to know its location by recognizing and matching the surroundings with the existing map, anywhere, anytime!

### **LEGEE SLAM Navigation**

LEGEE SLAM 7.0 LEGEE (Lidar, Encoder, Gyro, E-compass, and Position Estimation) is our unique navigation system integrating 5 different technologies to help LEGEE to plan the best cleaning route.