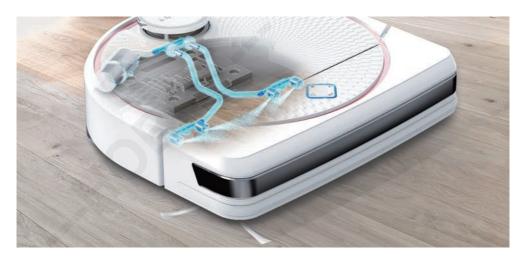

### **LEGEE SLAM Navigation**

LEGEE SLAM 7.0 LEGEE (Lidar, Encoder, Gyro, E-compass, and Position Estimation) is our unique navigation system integrating 5 different technologies to help LEGEE to plan the best cleaning route.