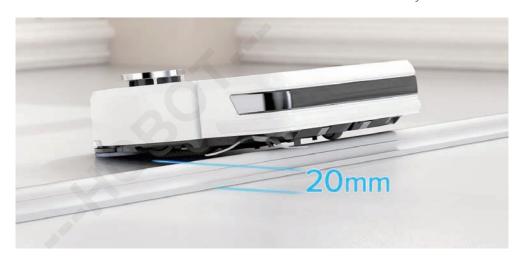

### **Obstacle Climbing**

**20mm Obstacle Climbing Ability**Dealing with various objects in the house, LEGEE-D7 can transition over up to **20mm** obstacle while letting you to decide when to climb over and when not to. Take total control of your clean!