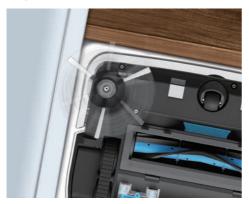

### Corner Cleaning

LEGEE's D-shape design allows it to fit well into corners and the side brush extends 4cm from the device, reaching into narrow spaces and sweeping along the wall edges.

LEGEE-D7

### **Obstacle Climbing**

**20mm Obstacle Climbing Ability**Dealing with various objects in the house, LEGEE-D7 can transition over up to **20mm** obstacle while letting you to decide when to climb over and when not to. Take total control of your clean!