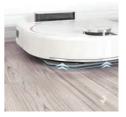

#### 6mm Above Ground

The smart lifting mop can rise up **6mm** above ground. No more shying away from carpets and floor trims!

### Auto Recognition Mopping (ARM)

LEGEE knows your carpet from your hard floor. Enjoy squeaky clean floors and dustless carpets after one single clean!

Climb like a boss when detecting obstacles ahead

Wet and mop your hard floors only and keep your carpets dry