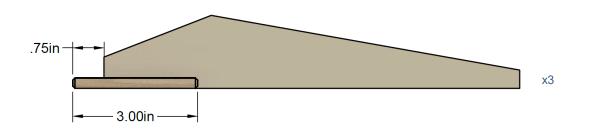

Share your designs using our hashtag #CoriCreate. Follow us on Facebook, Instagram and Twitter.

Optional blade template. Cut from cardboard or other material.