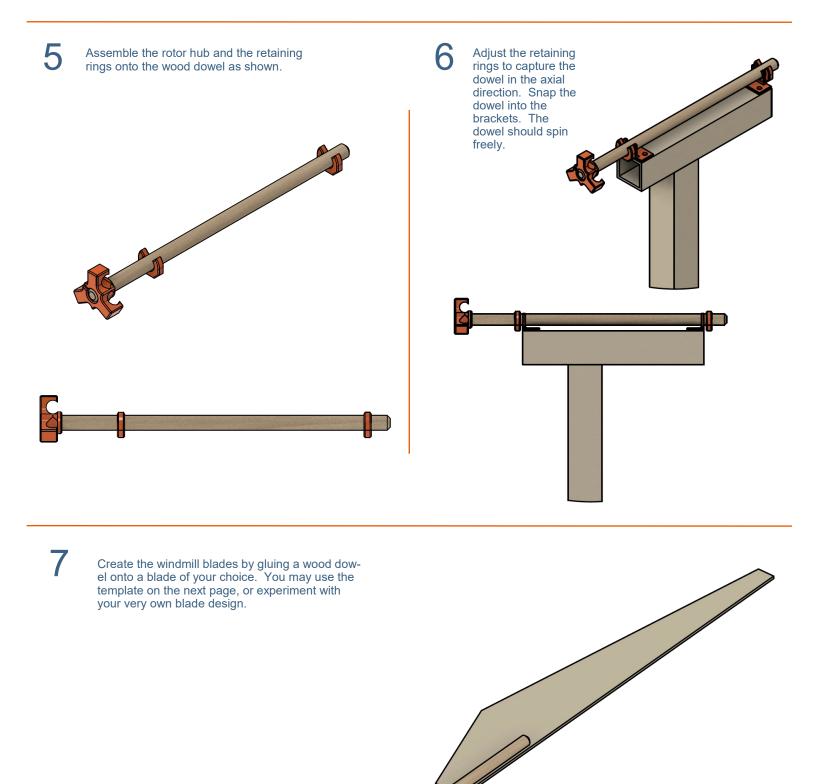

| 2        |
| Ages 5+                                                                                  |      | 2008    | Hub 1/4" Dowel 3 Way                         | 1        |
|                                                                                          |      | 9002    | Dowel Wood Round 6" x 1/4"                   | 1        |
|                                                                                          |      | 9023    | Dowel pin 1/4" x 3" Fluted                   | 3        |
| Cut and fold Cori sheets to the dimensions below to form the base. Glue where indicated. | 2    | as show | ree additional beams to support the b<br>vn. |          |



Add a horizontal beam for the nacelle.





Glue the dowel brackets onto the nacelle.











Modify and decorate your creation. Experiment with different blade materials, shapes, and sizes.

CORI support is here to help. Contact us at support@coricreate.com if you have any questions or comments.

Share your designs using our hashtag #CoriCreate. Follow us on Facebook, Instagram and Twitter.



Optional blade template. Cut from cardboard or other material.