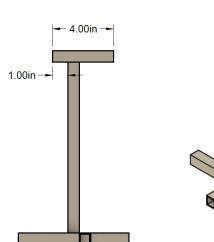

| Vindmill Mini                                                                            |      |         | Assembly Ins                                 | structio |
|------------------------------------------------------------------------------------------|------|---------|----------------------------------------------|----------|
|                                                                                          | Part | PN      | Part name                                    | Qty      |
| 0.5-1 hour                                                                               |      | 1001    | Cori Beam 12in                               | 5        |
|                                                                                          |      | 2004    | Snap In Bracket for 1/4" Dowel               | 2        |
| Grit required                                                                            | 4    | 2007    | Retaining Ring 1/4"                          | 2        |
| Ages 5+                                                                                  |      | 2008    | Hub 1/4" Dowel 3 Way                         | 1        |
|                                                                                          |      | 9002    | Dowel Wood Round 6" x 1/4"                   | 1        |
|                                                                                          |      | 9023    | Dowel pin 1/4" x 3" Fluted                   | 3        |
| Cut and fold Cori sheets to the dimensions below to form the base. Glue where indicated. | 2    | as show | ree additional beams to support the b<br>vn. |          |