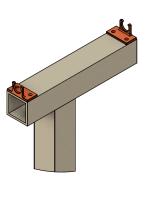

Add a horizontal beam for the nacelle.

Glue the dowel brackets onto the nacelle.

Modify and decorate your creation. Experiment with different blade materials, shapes, and sizes.

CORI support is here to help. Contact us at support@coricreate.com if you have any questions or comments.