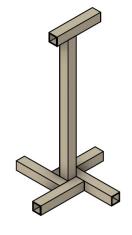

| Vindmill Mini                                                                            |      |         | Assembly Ins                                 | structio |
|------------------------------------------------------------------------------------------|------|---------|----------------------------------------------|----------|
|                                                                                          | Part | PN      | Part name                                    | Qty      |
| 0.5-1 hour                                                                               |      | 1001    | Cori Beam 12in                               | 5        |
|                                                                                          |      | 2004    | Snap In Bracket for 1/4" Dowel               | 2        |
| Grit required                                                                            | 4    | 2007    | Retaining Ring 1/4"                          | 2        |
| Ages 5+                                                                                  |      | 2008    | Hub 1/4" Dowel 3 Way                         | 1        |
|                                                                                          |      | 9002    | Dowel Wood Round 6" x 1/4"                   | 1        |
|                                                                                          |      | 9023    | Dowel pin 1/4" x 3" Fluted                   | 3        |
| Cut and fold Cori sheets to the dimensions below to form the base. Glue where indicated. | 2    | as show | ree additional beams to support the b<br>vn. |          |