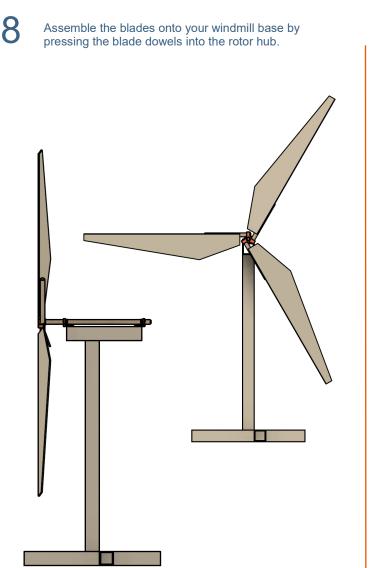

| 2        |
| Ages 5+                                                                                  |      | 2008    | Hub 1/4" Dowel 3 Way                         | 1        |
|                                                                                          |      | 9002    | Dowel Wood Round 6" x 1/4"                   | 1        |
|                                                                                          |      | 9023    | Dowel pin 1/4" x 3" Fluted                   | 3        |
| Cut and fold Cori sheets to the dimensions below to form the base. Glue where indicated. | 2    | as show | ree additional beams to support the b<br>vn. |          |



Add a horizontal beam for the nacelle.





Glue the dowel brackets onto the nacelle.











Modify and decorate your creation. Experiment with different blade materials, shapes, and sizes.

CORI support is here to help. Contact us at support@coricreate.com if you have any questions or comments.

Share your designs using our hashtag #CoriCreate. Follow us on Facebook, Instagram and Twitter.



Optional blade template. Cut from cardboard or other material.