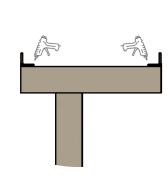

Add a horizontal beam for the nacelle.

Glue the dowel brackets onto the nacelle.

Modify and decorate your creation. Experiment with different blade materials, shapes, and sizes.

CORI support is here to help. Contact us at support@coricreate.com if you have any questions or comments.