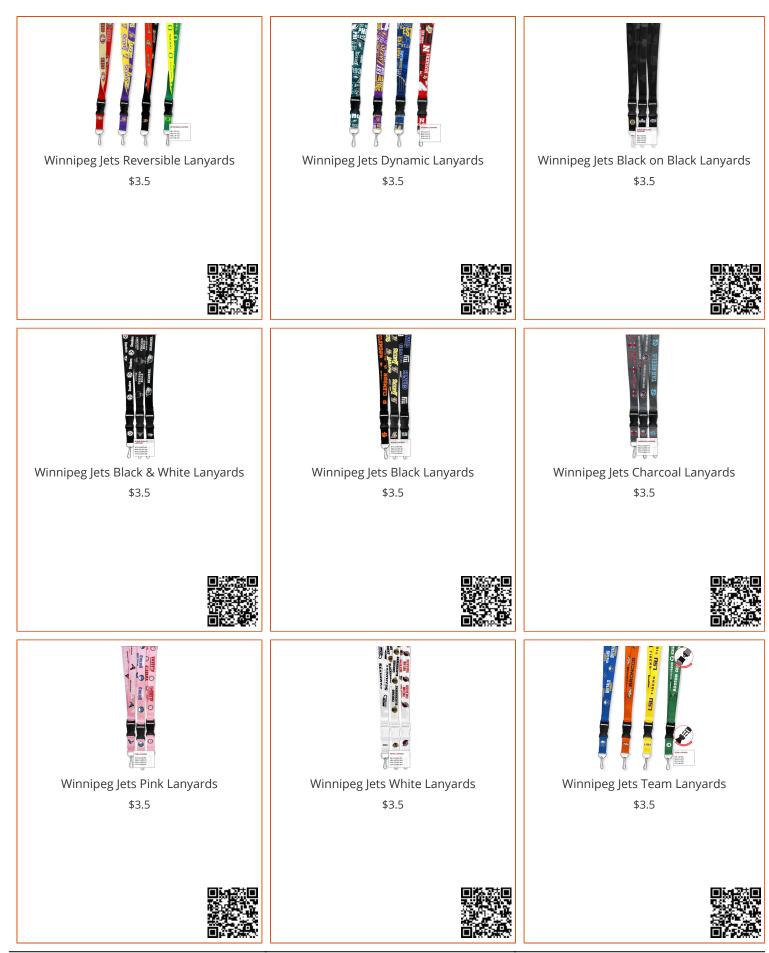

LTICE JEB                                                                                                 |
| Winnipeg Jets Putting Green Mat - Retro<br>Collection NHL 18" x 72" SKU: 35612<br>\$24                     | Winnipeg Jets Putting Green Mat NHL 18"<br>x 72" SKU: 10520<br>\$24                     | Winnipeg Jets Puck Mat - Retro<br>Collection NHL Accent Rug - Round - 27"<br>diameter SKU: 35617<br>\$16.5 |
|                                                                                                            |                                                                                         |                                                                                                            |







Copyright by Anatolia Wholesale - All Rights Reserved