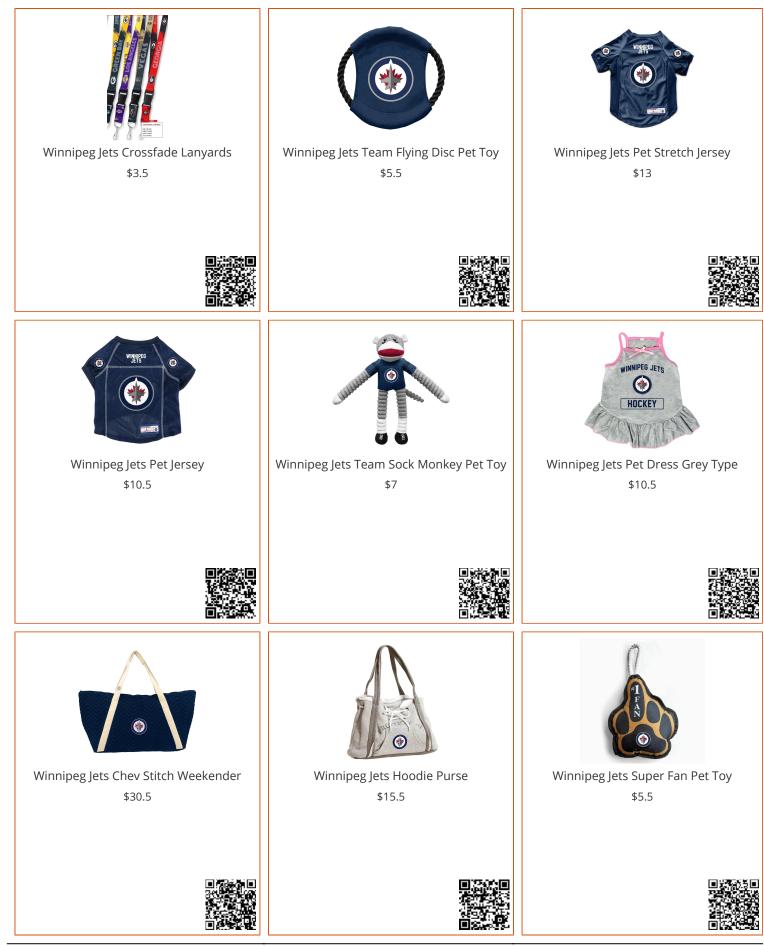

ICE JEB                                                                                                 |
| Winnipeg Jets Putting Green Mat - Retro<br>Collection NHL 18" x 72" SKU: 35612<br>\$24                     | Winnipeg Jets Putting Green Mat NHL 18"<br>x 72" SKU: 10520<br>\$24                     | Winnipeg Jets Puck Mat - Retro<br>Collection NHL Accent Rug - Round - 27"<br>diameter SKU: 35617<br>\$16.5 |
|                                                                                                            |                                                                                         |                                                                                                            |







Copyright by Anatolia Wholesale - All Rights Reserved