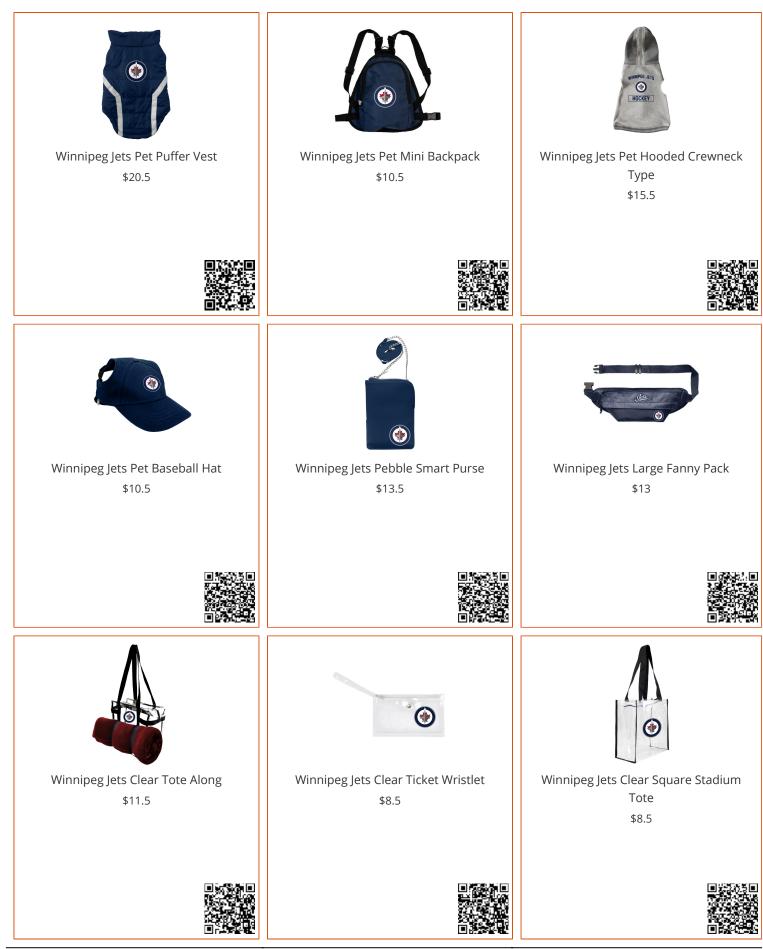

E JEB                                                                                                 |
| Winnipeg Jets Putting Green Mat - Retro<br>Collection NHL 18" x 72" SKU: 35612<br>\$24                     | Winnipeg Jets Putting Green Mat NHL 18"<br>x 72" SKU: 10520<br>\$24                     | Winnipeg Jets Puck Mat - Retro<br>Collection NHL Accent Rug - Round - 27"<br>diameter SKU: 35617<br>\$16.5 |
|                                                                                                            |                                                                                         |                                                                                                            |







Copyright by Anatolia Wholesale - All Rights Reserved