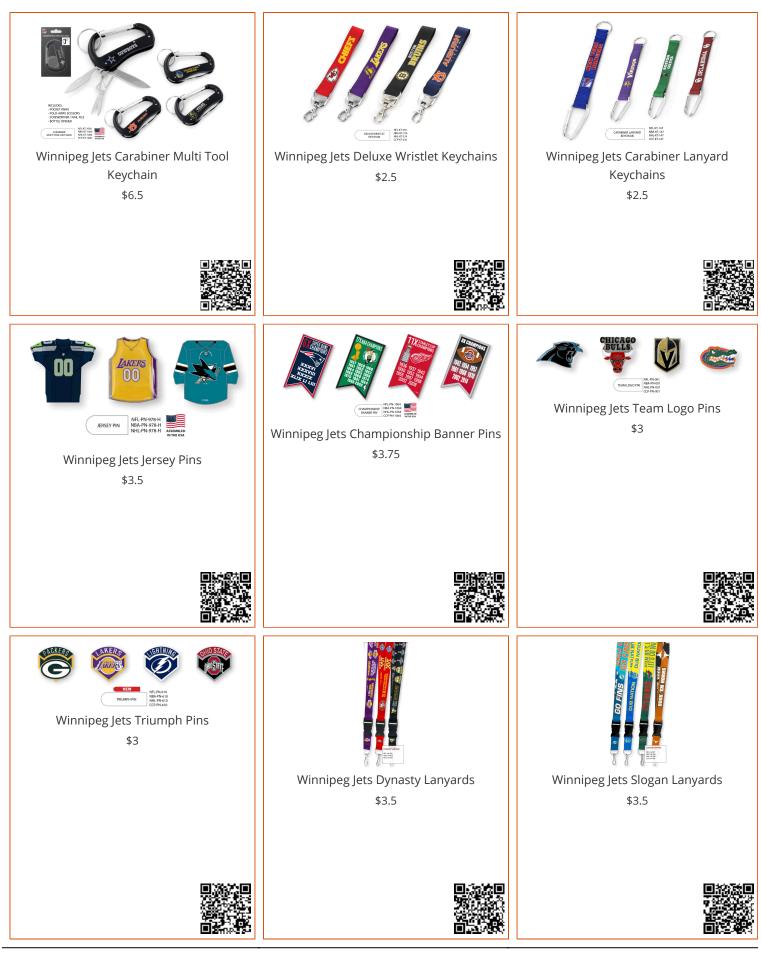

ALTICE JEB                                                                                                 |
| Winnipeg Jets Putting Green Mat - Retro<br>Collection NHL 18" x 72" SKU: 35612<br>\$24                     | Winnipeg Jets Putting Green Mat NHL 18"<br>x 72" SKU: 10520<br>\$24                     | Winnipeg Jets Puck Mat - Retro<br>Collection NHL Accent Rug - Round - 27"<br>diameter SKU: 35617<br>\$16.5 |
|                                                                                                            |                                                                                         |                                                                                                            |







Copyright by Anatolia Wholesale - All Rights Reserved