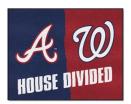

MLB House Divided - Orioles / Nationals House Divided Mat MLB Accent Rug - 34 in. x 42.5 in. SKU: 20403 \$38.5

MLB House Divided - Braves / Nationals House Divided Mat MLB Accent Rug - 34 in. x 42.5 in. SKU: 20398 \$38.5