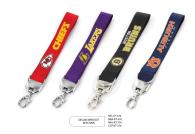

Washington Capitals Carabiner Lanyard

Keychains \$2.5

Washington Capitals Team Logo Pins \$3

\$3.5

Washington Capitals Dynasty Lanyards \$3.5

Washington Capitals Slogan Lanyards \$3.5

Washington Capitals Reversible Lanyards \$3.5

Washington Capitals Dynamic Lanyards \$3.5

Washington Capitals Black & White Lanyards \$3.5

Washington Capitals Black Lanyards \$3.5

Washington Capitals Black on Black

Lanyards

\$3.5

Washington Capitals Charcoal Lanyards \$3.5

Washington Capitals Pink Lanyards \$3.5

Washington Capitals White Lanyards \$3.5

Washington Capitals Team Lanyards \$3.5

Washington Capitals Pet Team Collar

\$5.5

Washington Capitals Pet Dress Grey Type

\$10.5