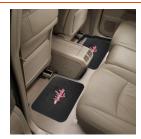

NHL - Washington Capitals License Plate Frame - Black Washington Capitals - NHL - Black Metal License Plate Frame SKU: 3 \$8.5

Washington Capitals Utility Mat Set NHL Back Seat Car Floor Mats - 2 Piece Set -14" x 17" SKU: 12413 \$16.5