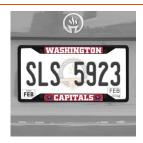

Washington Capitals Man Cave Starter NHL Accent Rug - 19" x 30" SKU: 14502 \$13.5

Washington Capitals Man Cave All-Star NHL Accent Rug - 33.75" x 42.5" SKU: 14501

\$38

Washington Capitals License Plate Frame NHL Exterior Auto Accessory - 6.25" x 12.25" SKU: 15639