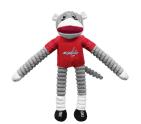

Washington Capitals Crossfade Lanyards \$3.5

Washington Capitals Big Pet Stretch Jersey \$20.5

Washington Capitals Pet Team Lead \$8

Washington Capitals Team Sock Monkey Pet Toy \$7

Washington Capitals Mini Cross \$10.5