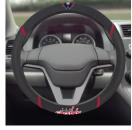

Washington Capitals Ulti-Mat NHL Area

Rug - 59.5" x 94.5" SKU: 10560

\$103

Washington Capitals Steering Wheel Cover NHL Universal Fit - 15" x 15" SKU: 15638

\$12

Washington Capitals Starter Mat -World's Best Mom NHL Accent Rug - 19" x 30" SKU: 34167 \$13.5