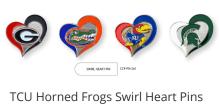

TCU 3D Decal Texas Christian University 3D Decal 5" x 6.25" - "TCU" Logo SKU: 62838

\$3

TCU Horned Frogs Swirl Heart Necklaces \$3.75

TCU Horned Frogs Team Logo Necklaces \$3.5

TCU Horned Frogs Logo Dangler Earrings \$3.75

TCU Horned Frogs Swirl Heart Earrings \$3.75

TCU Horned Frogs State Design Earrings \$3.75

TCU Horned Frogs Color Sparkle Bag Tags \$6

TCU Horned Frogs Soft Bag Tags \$3.5

TCU Horned Frogs Color Sparkle Coin Id Purse \$6