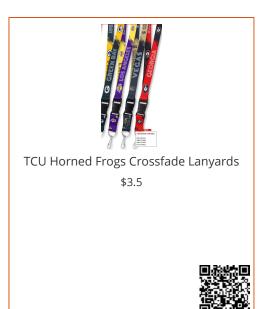

**TCU Horned Frogs Diamond Pins** \$3

\$3

TCU Horned Frogs Slogan Lanyards \$3.5

TCU Horned Frogs Reversible Lanyards \$3.5

TCU Horned Frogs Mascot Lanyards (approx. 36"x36" - will vary) \$3.5

TCU Horned Frogs Dynamic Lanyards \$3.5

TCU Horned Frogs Black on Black Lanyards \$3.5

TCU Horned Frogs Black & White Lanyards \$3.5

TCU Horned Frogs Black Lanyards \$3.5

TCU Horned Frogs Charcoal Lanyards \$3.5

TCU Horned Frogs Pink Lanyards \$3.5

TCU Horned Frogs White Lanyards \$3.5

TCU Horned Frogs Team Lanyards \$3.5