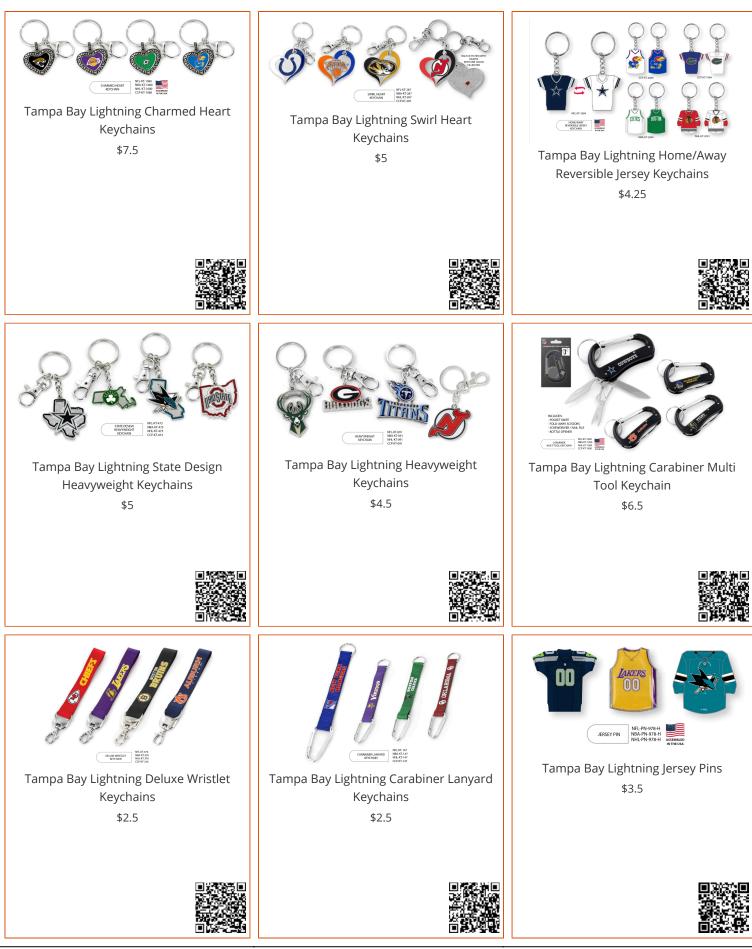

| Tampa Bay Lightning Starter Mat -<br>Uniform NHL Accent Rug - 19" x 30" SKU:<br>19277<br>\$13.5 | Tampa Bay Lightning Starter Mat - Tie<br>Dye NHL Accent Rug - 19" x 30" SKU:<br>34512<br>\$13.5 | Tampa Bay Lightning Starter Mat -<br>Dynasty NHL Accent Rug - 19"x30" SKU:<br>34298<br>\$13.5                |
|-------------------------------------------------------------------------------------------------|-------------------------------------------------------------------------------------------------|--------------------------------------------------------------------------------------------------------------|
|                                                                                                 |                                                                                                 |                                                                                                              |
| Tampa Bay Lightning Starter Mat - Camo<br>NHL Accent Rug - 19" x 30" SKU: 34511<br>\$13.5       | Tampa Bay Lightning Starter Mat NHL<br>Accent Rug - 19" x 30" SKU: 10546<br>\$13.5              | Tampa Bay Lightning Starter - Uniform<br>Alternate Jersey NHL Accent Rug - 19" x<br>30" SKU: 31949<br>\$13.5 |
|                                                                                                 |                                                                                                 |                                                                                                              |
| Figure 1Fampa Bay Lightning Seat Cover NHL<br>Universal Fit - 20" x 48" SKU: 25116<br>\$16.5    | Tampa Bay Lightning Scraper Mat NHL<br>Outdoor Door Mat - 19" x 30" SKU: 19174<br>\$28          | Tampa Bay Lightning Roundel Mat NHL<br>Accent Rug - Round - 27" diameter SKU:<br>18887<br>\$16.5             |
| 国 法税 国<br>公司 法<br>代 利利<br>国 法法等                                                                 |                                                                                                 |                                                                                                              |