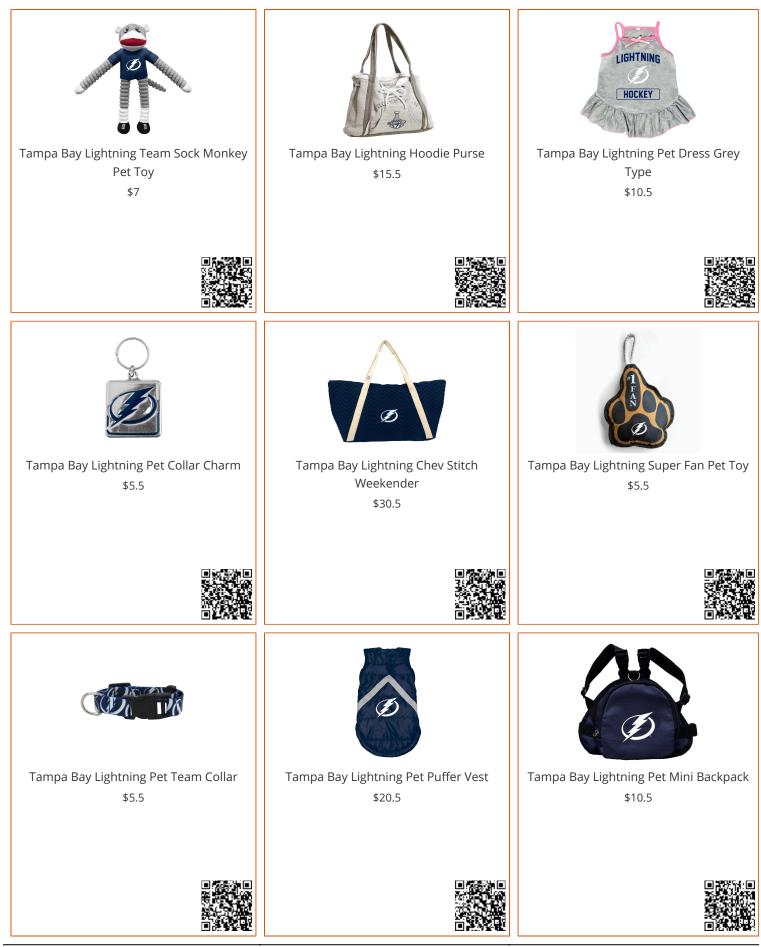

| ستین المراب     Tampa Bay Lightning 8X10 Plush NHL<br>Plush Area Rug - 87" x 117" SKU: 34349<br>\$350 | Tampa Bay Lightning 5X8 Plush NHL<br>Plush Area Rug - 59.5" x 88" SKU: 34348<br>\$188                                                   | Tampa Bay Lightning 5X8 Plush NHL<br>Plush Area Rug - 59.5" x 88" SKU: 10556<br>\$188                                                |
|-------------------------------------------------------------------------------------------------------|-----------------------------------------------------------------------------------------------------------------------------------------|--------------------------------------------------------------------------------------------------------------------------------------|
|                                                                                                       |                                                                                                                                         |                                                                                                                                      |
| レビンジェント<br>Tampa Bay Lightning 4X6 Plush NHL<br>Plush Area Rug - 44" x 71" SKU: 10555<br>\$101        | Tampa Bay Lightning 4X6 Plush NHL<br>Plush Area Rug - 44" x 71" SKU: 34347<br>\$101                                                     | Tampa Bay Lightning 4X6 High-Traffic   Mat with Rubber Backing NHL   Commercial Mat - Landscape   Orientation - Indoor - 43" x   \$0 |
|                                                                                                       |                                                                                                                                         |                                                                                                                                      |
| Tampa Bay Lightning 3X5 Plush NHL<br>Plush Area Rug - 36" x 60" SKU: 19918<br>\$74.5                  | Татра Bay Lightning 3X5 High-Traffic<br>Mat with Rubber Backing NHL<br>Commercial Mat - Portrait Orientation -<br>Indoor - 33.5"<br>\$0 | Tampa Bay Lightning 2-pc Vinyl Car Mat<br>Set NHL Auto Floor Mat - 2 piece Set -<br>17" x 27" SKU: 10552<br>\$23.5                   |
| Copyright by Anatolia Wholesale - All Rights                                                          | 7                                                                                                                                       |                                                                                                                                      |