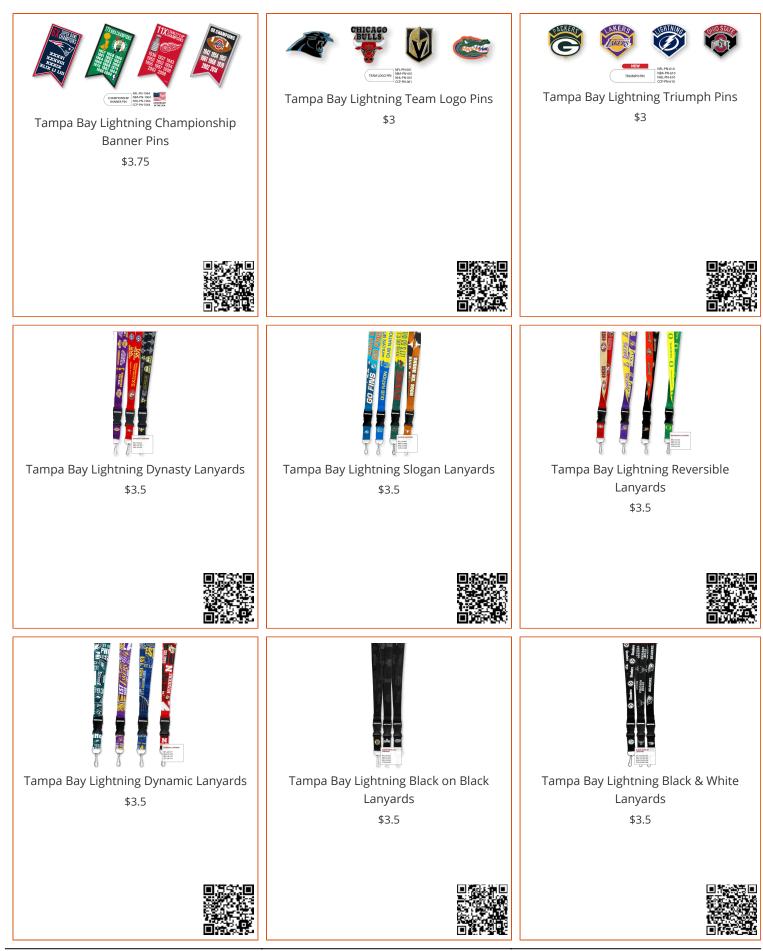

| Tampa Bay Lightning Starter Mat -<br>Uniform NHL Accent Rug - 19" x 30" SKU:<br>19277<br>\$13.5 | Tampa Bay Lightning Starter Mat - Tie<br>Dye NHL Accent Rug - 19" x 30" SKU:<br>34512<br>\$13.5 | Tampa Bay Lightning Starter Mat -<br>Dynasty NHL Accent Rug - 19"x30" SKU:<br>34298<br>\$13.5                |
|-------------------------------------------------------------------------------------------------|-------------------------------------------------------------------------------------------------|--------------------------------------------------------------------------------------------------------------|
|                                                                                                 |                                                                                                 |                                                                                                              |
| Tampa Bay Lightning Starter Mat - Camo<br>NHL Accent Rug - 19" x 30" SKU: 34511<br>\$13.5       | Tampa Bay Lightning Starter Mat NHL<br>Accent Rug - 19" x 30" SKU: 10546<br>\$13.5              | Tampa Bay Lightning Starter - Uniform<br>Alternate Jersey NHL Accent Rug - 19" x<br>30" SKU: 31949<br>\$13.5 |
|                                                                                                 |                                                                                                 |                                                                                                              |
| Figure 1Fampa Bay Lightning Seat Cover NHL<br>Universal Fit - 20" x 48" SKU: 25116<br>\$16.5    | Tampa Bay Lightning Scraper Mat NHL<br>Outdoor Door Mat - 19" x 30" SKU: 19174<br>\$28          | Tampa Bay Lightning Roundel Mat NHL<br>Accent Rug - Round - 27" diameter SKU:<br>18887<br>\$16.5             |
| 国 法税 国<br>公司 法<br>代 利利<br>国 法法等                                                                 |                                                                                                 |                                                                                                              |