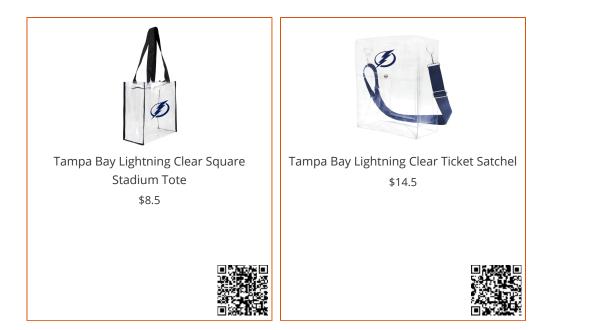

|
| Tampa Bay Lightning 3X5 Plush NHL<br>Plush Area Rug - 36" x 60" SKU: 19918<br>\$74.5                  | Татра Bay Lightning 3X5 High-Traffic<br>Mat with Rubber Backing NHL<br>Commercial Mat - Portrait Orientation -<br>Indoor - 33.5"<br>\$0 | Tampa Bay Lightning 2-pc Vinyl Car Mat<br>Set NHL Auto Floor Mat - 2 piece Set -<br>17" x 27" SKU: 10552<br>\$23.5                   |
| Copyright by Anatolia Wholesale - All Rights                                                          | 7                                                                                                                                       |                                                                                                                                      |