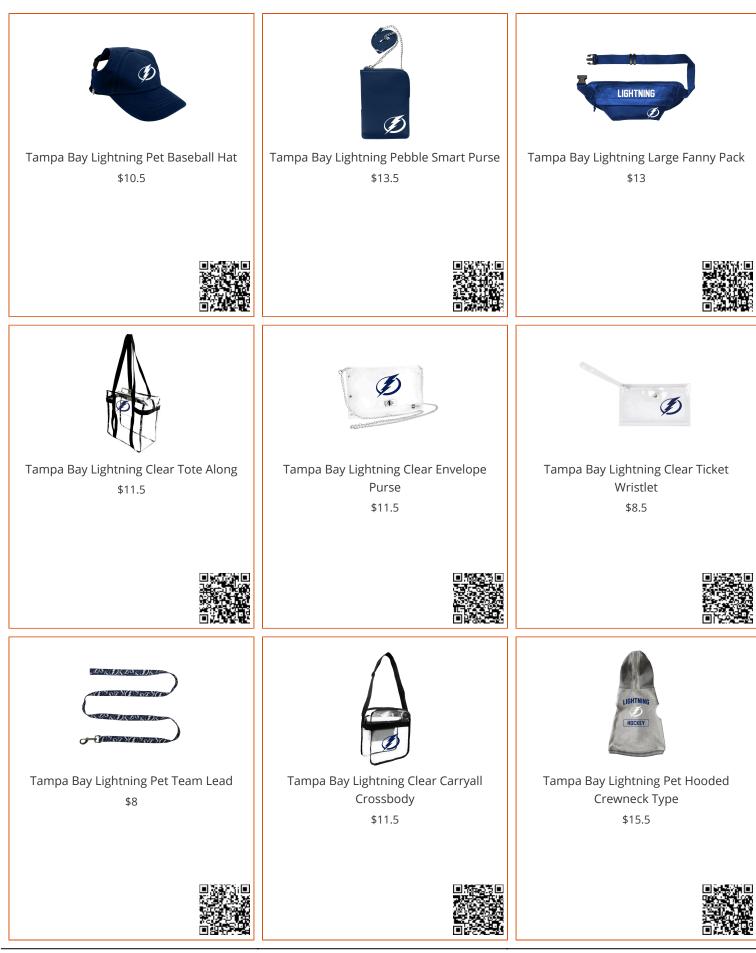

|
| Tampa Bay Lightning 3X5 Plush NHL<br>Plush Area Rug - 36" x 60" SKU: 19918<br>\$74.5                  | Татра Bay Lightning 3X5 High-Traffic<br>Mat with Rubber Backing NHL<br>Commercial Mat - Portrait Orientation -<br>Indoor - 33.5"<br>\$0 | Tampa Bay Lightning 2-pc Vinyl Car Mat<br>Set NHL Auto Floor Mat - 2 piece Set -<br>17" x 27" SKU: 10552<br>\$23.5                   |
| Copyright by Anatolia Wholesale - All Rights                                                          | 7                                                                                                                                       |                                                                                                                                      |