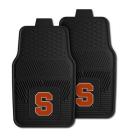

Syracuse Orange 3x5 Rug 36"x 60" SKU: 35841 \$74.5

Syracuse Orange 3X5 Plush Rug 36"x 60" SKU: 19757 \$74.5

Syracuse Orange 2-pc Vinyl Car Mat Set 17in. x 27in. - 2 Pieces SKU: 11342 \$23.5

Syracuse Orange 2-pc Deluxe Car Mat Set 21"x27" SKU: 14725 \$29.5