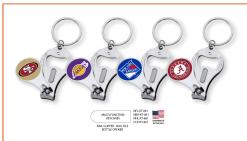

Syracuse Orange Badge Reels \$2.5

Syracuse Orange Silicone Bracelets 4-Pack \$6.5

Syracuse Orange Wide Bracelets 2-Pack \$5

Syracuse Orange Metal Carabiner Keychains \$4.5

Syracuse Orange Multi Function Keychains \$3

Syracuse Orange Black Bottle Opener Keychains \$2.75

Syracuse Orange Bottle Opener Keychains \$2.75

Syracuse Orange Silver Spinning Logo Keychains

Keychains \$7.5

Syracuse Orange Swirl Heart Keychains

Syracuse Orange Americana Flag Keychains \$3

Syracuse Orange Home/Away Reversible Jersey Keychains \$4.25

Syracuse Orange State Design Heavyweight Keychains \$5

Syracuse Orange Heavyweight Keychains \$4.5

Syracuse Orange Carabiner Multi Tool Keychain \$6.5