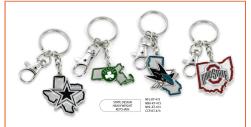

Syracuse Orange Impact Keychains \$3.5

Syracuse Orange Baseball Mat 27" diameter SKU: 35846 \$16.5

Syracuse Orange Baseball Mat 27" diameter SKU: 3090 \$16.5

Syracuse Orange All-Star Mat 33.75"x42.5" SKU: 15948 \$38