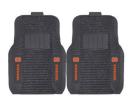

Syracuse Orange 3x5 Rug 36"x 60" SKU: 35841 \$74.5

Syracuse Orange 3X5 Plush Rug 36"x 60" SKU: 19757 \$74.5

Syracuse Orange 2-pc Vinyl Car Mat Set 17in. x 27in. - 2 Pieces SKU: 11342 \$23.5

Syracuse Orange 2-pc Deluxe Car Mat Set 21"x27" SKU: 14725 \$29.5