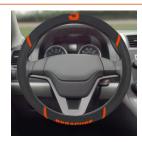

Syracuse University License Plate Frame - Black Syracuse - NCAA - Black Metal License Plate Frame SKU: 31282 \$8.5

Syracuse Tailgater Mat 59.5"x71" SKU: 15951 \$77

Syracuse Steering Wheel Cover Syracuse University Steering Wheel Cover 15"x15" - "Block S" Logo and Wordmark SKU: 25107 \$12