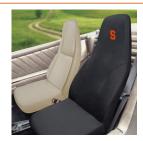

Syracuse Seat Cover Syracuse University Seat Cover 20"x48" - "Block S" Logo SKU: 25106 \$16.5

Syracuse Puck Mat Syracuse Hockey Puck Rug - 27in. Diameter SKU: 33214 \$16.5

Syracuse Printed Headrest Cover Syracuse University Printed Headrest Cover 14" x 10" - "S" Primary Logo SKU: 62070 \$12.5