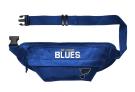

St. Louis Blues Pet Baseball Hat \$10.5

St. Louis Blues Pet Bandana \$6.5

St. Louis Blues Pebble Smart Purse \$13.5

St. Louis Blues Large Fanny Pack \$13

St. Louis Blues FanBand \$5.5

St. Louis Blues Clear Tote Along \$11.5