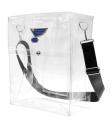

St. Louis Blues Pet Baseball Hat \$10.5

St. Louis Blues Pet Bandana \$6.5

St. Louis Blues Pebble Smart Purse \$13.5

St. Louis Blues Large Fanny Pack \$13

St. Louis Blues FanBand \$5.5

St. Louis Blues Clear Tote Along \$11.5