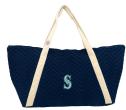

Seattle Mariners Ribbon Waist Pack Purse \$13

Seattle Mariners Hoodie Purse \$15.5

Seattle Mariners Mini Cross \$10.5

Seattle Mariners Chev Stitch Weekender \$30.5

Seattle Mariners Clear Ticket Satchel \$14.5

Seattle Mariners Pebble Smart Purse \$13.5

Seattle Mariners Clear Tote Along \$11.5

Seattle Mariners Clear Ticket Wristlet \$8.5

Seattle Mariners Clear Square Stadium Tote \$8.5

Seattle Mariners Clear Envelope Purse \$11.5

Seattle Mariners Clear Carryall Crossbody \$11.5

Seattle Mariners Canvas Floral Smart Purse \$13.5

Seattle Mariners FanBand \$5.5