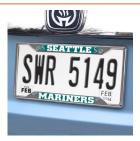

Seattle Mariners Man Cave All-Star MLB Accent Rug - 33.75" x 42.5" SKU: 32819 \$38

Seattle Mariners Man Cave All-Star MLB Accent Rug - 33.75" x 42.5" SKU: 22468 \$38

Seattle Mariners License Plate Frame MLB Exterior Auto Accessory - 6.25" x 12.25" SKU: 26713 \$8.5