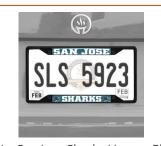

NHL - San Jose Sharks License Plate Frame - Black San Jose Sharks - NHL -Black Metal License Plate Frame SKU: 31390 \$8.5

San Jose Sharks Utility Mat Set NHL Back Seat Car Floor Mats - 2 Piece Set - 14" x 17" SKU: 12423 \$16.5