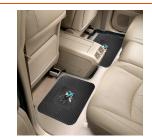

NHL - San Jose Sharks License Plate Frame - Black San Jose Sharks - NHL -Black Metal License Plate Frame SKU: 31390 \$8.5

San Jose Sharks Utility Mat Set NHL Back Seat Car Floor Mats - 2 Piece Set - 14" x 17" SKU: 12423 \$16.5

San Jose Sharks Utility Mat NHL Back Seat Car Floor Mats - 1 Piece - 14" x 17" SKU: 10781 \$8.5

San Jose Sharks Ulti-Mat NHL Area Rug -59.5" x 94.5" SKU: 10670 \$103

San Jose Sharks Team Carpet Tiles NHL Flooring - 45 Sq Ft. SKU: 10678 \$175