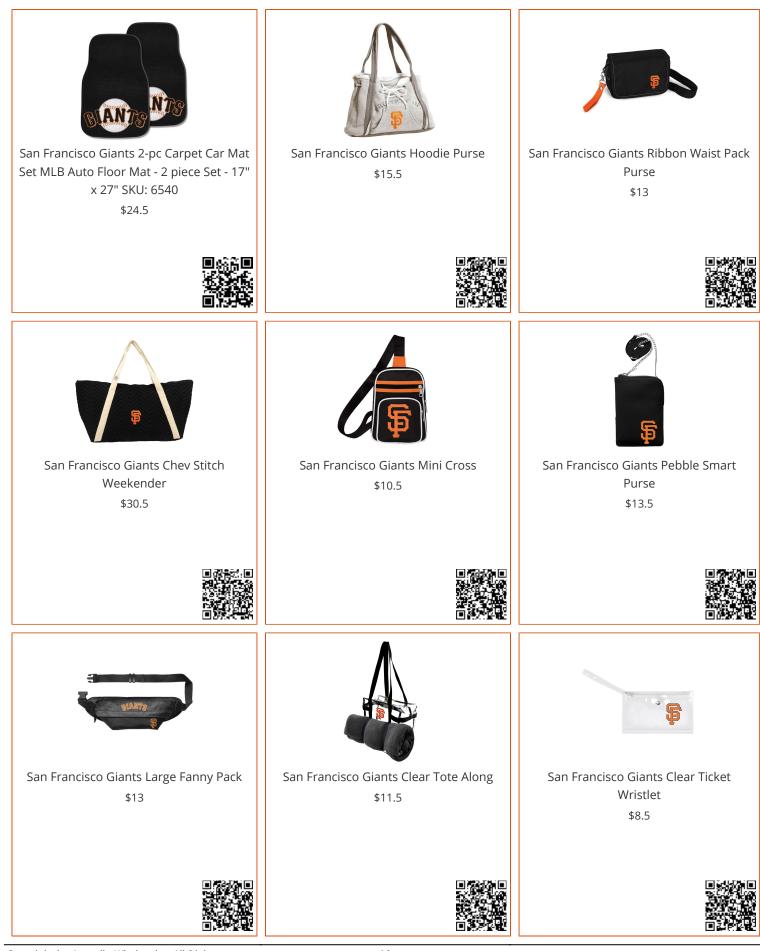

# ANATOLIA WHOLESALE WHOLESALE SAN FRANCISCO GIAN

| San Francisco Giants Tailgater Mat MLB   Area Rug - 59.5" x 71" SKU: 6622   \$77                       | San Francisco Giants Steering Wheel   Cover MLB Universal Fit - 15" x 15" SKU:   26704   \$12    | San Francisco Giants Starter Mat -<br>World's Best Mom MLB Accent Rug - 19"<br>x 30" SKU: 34110<br>\$13.5 |
|--------------------------------------------------------------------------------------------------------|--------------------------------------------------------------------------------------------------|-----------------------------------------------------------------------------------------------------------|
|                                                                                                        |                                                                                                  |                                                                                                           |
| SAN FRANCISCO                                                                                          | SAN FRANCISCO                                                                                    |                                                                                                           |
| San Francisco Giants Starter Mat -<br>Uniform MLB Accent Rug - 19" x 30" SKU:<br>18482                 | San Francisco Giants Starter Mat -<br>Uniform MLB Accent Rug - 19" x 30" SKU:<br>32437           | San Francisco Giants Starter Mat - Tie<br>Dye MLB Accent Rug - 19" x 30" SKU:<br>34959                    |
| \$13.5                                                                                                 | \$13.5                                                                                           | \$13.5                                                                                                    |
|                                                                                                        |                                                                                                  |                                                                                                           |
|                                                                                                        | <b>BX</b><br>WORLD SERIES<br>CHAMPIONS                                                           |                                                                                                           |
| San Francisco Giants Starter Mat - MLB<br>Patriotic MLB Accent Rug - 19" x 30" SKU:<br>18551<br>\$13.5 | San Francisco Giants Starter Mat -<br>Dynasty MLB Accent Rug - 19" x 30" SKU:<br>36103<br>\$13.5 | San Francisco Giants Starter Mat - Camo<br>MLB Accent Rug - 19" x 30" SKU: 34958<br>\$13.5                |
| Copyright by Anatolia Wholesale - All Rights                                                           | 2                                                                                                |                                                                                                           |