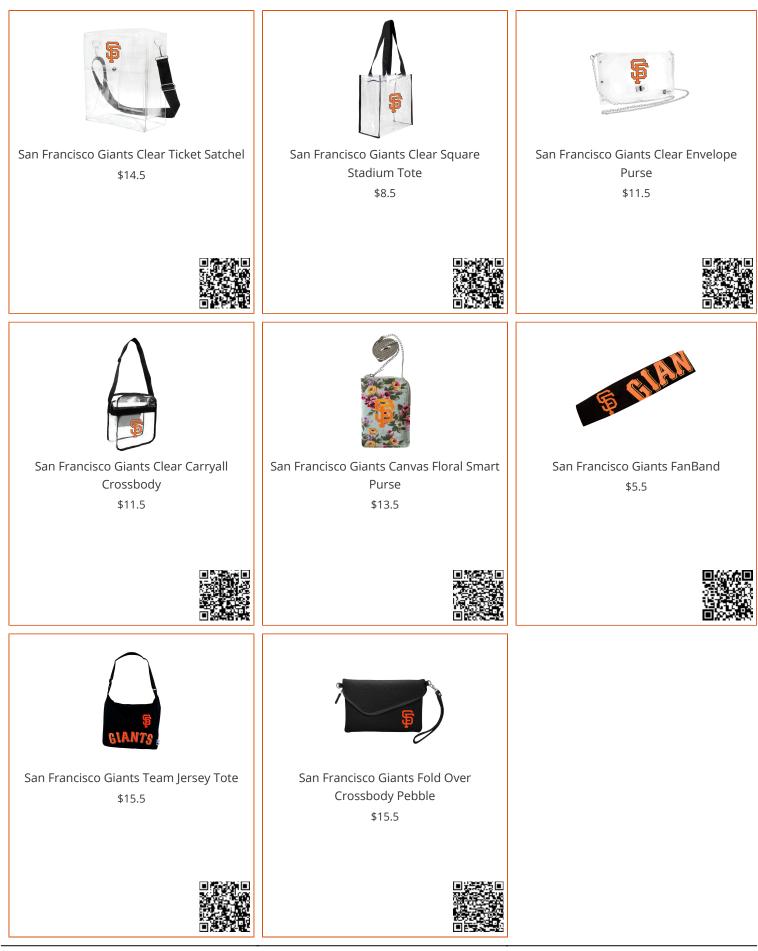

# ANATOLIA WHOLESALE WHOLESALE SAN FRANCISCO GIAN

| San Francisco Giants Tailgater Mat MLB   Area Rug - 59.5" x 71" SKU: 6622   \$77                       | San Francisco Giants Steering Wheel   Cover MLB Universal Fit - 15" x 15" SKU:   26704   \$12    | San Francisco Giants Starter Mat -<br>World's Best Mom MLB Accent Rug - 19"<br>x 30" SKU: 34110<br>\$13.5 |
|--------------------------------------------------------------------------------------------------------|--------------------------------------------------------------------------------------------------|-----------------------------------------------------------------------------------------------------------|
|                                                                                                        |                                                                                                  |                                                                                                           |
| SAN FRANCISCO                                                                                          | SAN FRANCISCO                                                                                    |                                                                                                           |
| San Francisco Giants Starter Mat -<br>Uniform MLB Accent Rug - 19" x 30" SKU:<br>18482                 | San Francisco Giants Starter Mat -<br>Uniform MLB Accent Rug - 19" x 30" SKU:<br>32437           | San Francisco Giants Starter Mat - Tie<br>Dye MLB Accent Rug - 19" x 30" SKU:<br>34959                    |
| \$13.5                                                                                                 | \$13.5                                                                                           | \$13.5                                                                                                    |
|                                                                                                        |                                                                                                  |                                                                                                           |
|                                                                                                        | <b>BX</b><br>WORLD SERIES<br>CHAMPIONS                                                           |                                                                                                           |
| San Francisco Giants Starter Mat - MLB<br>Patriotic MLB Accent Rug - 19" x 30" SKU:<br>18551<br>\$13.5 | San Francisco Giants Starter Mat -<br>Dynasty MLB Accent Rug - 19" x 30" SKU:<br>36103<br>\$13.5 | San Francisco Giants Starter Mat - Camo<br>MLB Accent Rug - 19" x 30" SKU: 34958<br>\$13.5                |
| Copyright by Anatolia Wholesale - All Rights                                                           | 2                                                                                                |                                                                                                           |