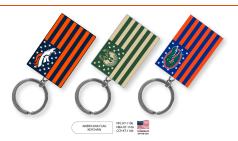

Purdue Boilermakers Silver Spinning Logo Keychains

Purdue Boilermakers Charmed Heart Keychains \$7.5

Purdue Boilermakers Swirl Heart Keychains

Purdue Boilermakers Americana Flag Keychains

\$3

Purdue Boilermakers Home/Away Reversible Jersey Keychains \$4.25