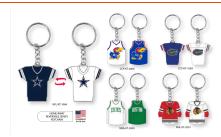

Purdue Boilermakers Silver Spinning Logo Keychains

Purdue Boilermakers Charmed Heart Keychains \$7.5

Purdue Boilermakers Swirl Heart Keychains

Purdue Boilermakers Americana Flag Keychains

\$3

Purdue Boilermakers Home/Away Reversible Jersey Keychains \$4.25