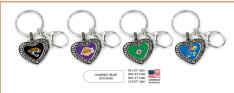

Purdue Boilermakers Silver Spinning Logo Keychains

Purdue Boilermakers Charmed Heart Keychains \$7.5

Purdue Boilermakers Swirl Heart Keychains

Purdue Boilermakers Americana Flag Keychains

\$3

Purdue Boilermakers Home/Away Reversible Jersey Keychains \$4.25