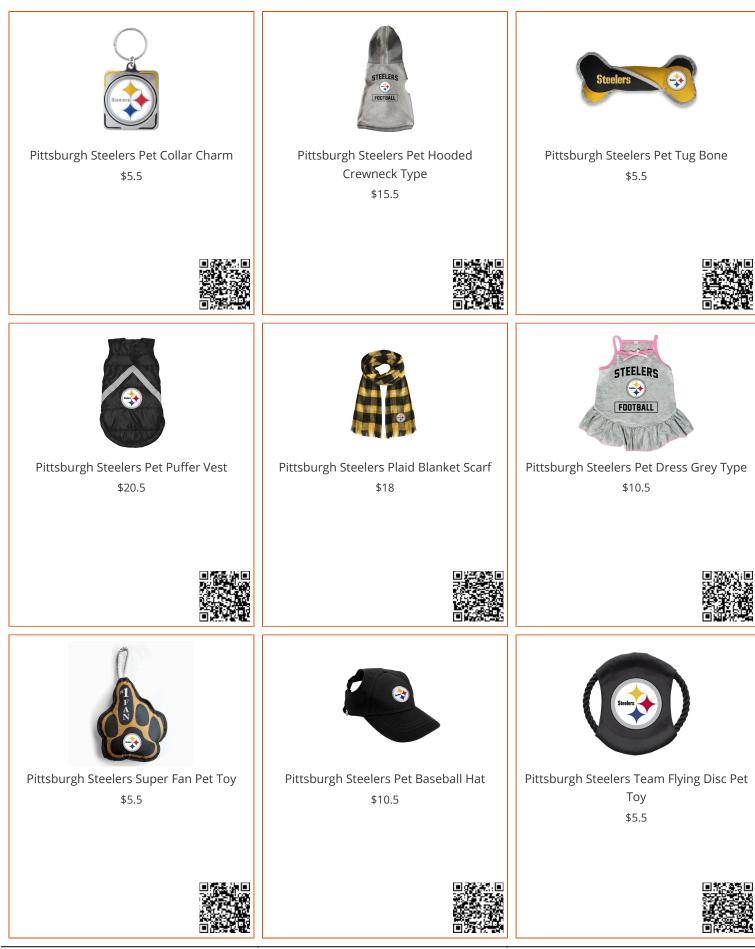

| Witsburgh Steelers Scraper Mat NFL   Outdoor Door Mat - 19" x 30" SKU: 18988   \$28                          | Pittsburgh Steelers Roundel Mat - Retro   Collection NFL Accent Rug - Round - 27"   diameter SKU: 32661   \$16.5 | Pittsburgh Steelers Roundel Mat NFL   Accent Rug - Round - 27" diameter SKU:   17972   \$16.5 |
|--------------------------------------------------------------------------------------------------------------|------------------------------------------------------------------------------------------------------------------|-----------------------------------------------------------------------------------------------|
|                                                                                                              |                                                                                                                  |                                                                                               |
| Pittsburgh Steelers Rally Seatbelt Pad -<br>Pair NFL Interior Auto Accessory - 2<br>Pieces SKU: 32110<br>\$0 | Pittsburgh Steelers Putting Green Mat -<br>Retro Collection NFL 18" x 72" SKU:<br>32660<br>\$24                  | Pittsburgh Steelers Putting Green Mat<br>NFL Golf Accessory - 18" x 72" SKU: 9026<br>\$24     |
|                                                                                                              | 国 諸部国<br>第41483<br>昭元4443<br>国际新国                                                                                |                                                                                               |
| Pittsburgh Steelers Printed Headrest                                                                         | Pittsburgh Steelers NFL x FIT Starter Mat                                                                        | Pittsburgh Steelers State Design                                                              |
| Cover NFL Universal Fit - 10" x 13" SKU:<br>62025<br>\$12.5                                                  | NFL Accent Rug - 19" x 30" SKU: 23357<br>\$13.5                                                                  | Earrings<br>\$3.75                                                                            |
| · · · · · · · · · · · · · · · · · · ·                                                                        |                                                                                                                  |                                                                                               |