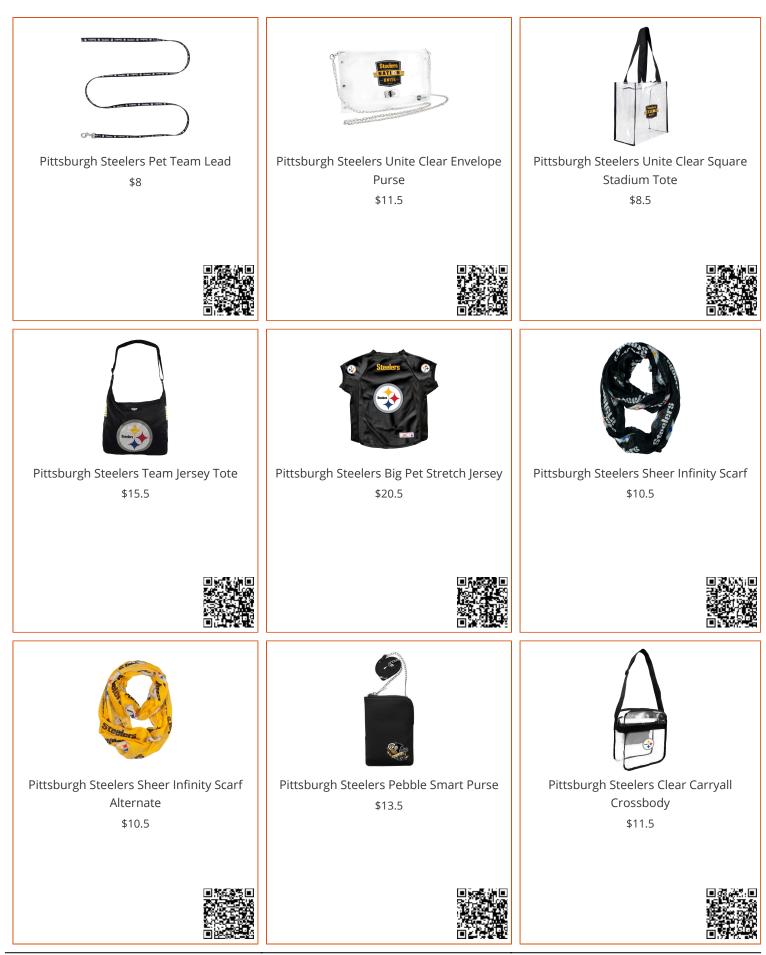

| Witsburgh Steelers Scraper Mat NFL   Outdoor Door Mat - 19" x 30" SKU: 18988   \$28                          | Pittsburgh Steelers Roundel Mat - Retro   Collection NFL Accent Rug - Round - 27"   diameter SKU: 32661   \$16.5 | Pittsburgh Steelers Roundel Mat NFL   Accent Rug - Round - 27" diameter SKU:   17972   \$16.5 |
|--------------------------------------------------------------------------------------------------------------|------------------------------------------------------------------------------------------------------------------|-----------------------------------------------------------------------------------------------|
|                                                                                                              |                                                                                                                  |                                                                                               |
| Pittsburgh Steelers Rally Seatbelt Pad -<br>Pair NFL Interior Auto Accessory - 2<br>Pieces SKU: 32110<br>\$0 | Pittsburgh Steelers Putting Green Mat -<br>Retro Collection NFL 18" x 72" SKU:<br>32660<br>\$24                  | Pittsburgh Steelers Putting Green Mat<br>NFL Golf Accessory - 18" x 72" SKU: 9026<br>\$24     |
|                                                                                                              | 国 諸部国<br>第41483<br>昭元4443<br>国际新国                                                                                |                                                                                               |
| Pittsburgh Steelers Printed Headrest                                                                         | Pittsburgh Steelers NFL x FIT Starter Mat                                                                        | Pittsburgh Steelers State Design                                                              |
| Cover NFL Universal Fit - 10" x 13" SKU:<br>62025<br>\$12.5                                                  | NFL Accent Rug - 19" x 30" SKU: 23357<br>\$13.5                                                                  | Earrings<br>\$3.75                                                                            |
| · · · · · · · · · · · · · · · · · · ·                                                                        |                                                                                                                  |                                                                                               |