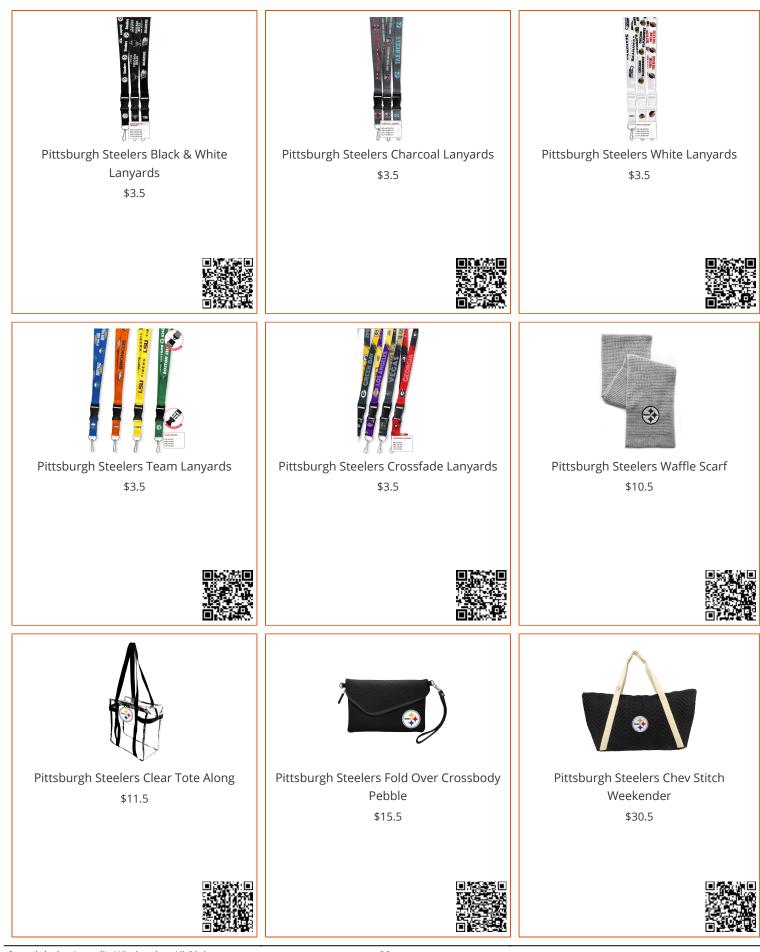

| Witsburgh Steelers Scraper Mat NFL   Outdoor Door Mat - 19" x 30" SKU: 18988   \$28                          | Pittsburgh Steelers Roundel Mat - Retro   Collection NFL Accent Rug - Round - 27"   diameter SKU: 32661   \$16.5 | Pittsburgh Steelers Roundel Mat NFL   Accent Rug - Round - 27" diameter SKU:   17972   \$16.5 |
|--------------------------------------------------------------------------------------------------------------|------------------------------------------------------------------------------------------------------------------|-----------------------------------------------------------------------------------------------|
|                                                                                                              |                                                                                                                  |                                                                                               |
| Pittsburgh Steelers Rally Seatbelt Pad -<br>Pair NFL Interior Auto Accessory - 2<br>Pieces SKU: 32110<br>\$0 | Pittsburgh Steelers Putting Green Mat -<br>Retro Collection NFL 18" x 72" SKU:<br>32660<br>\$24                  | Pittsburgh Steelers Putting Green Mat<br>NFL Golf Accessory - 18" x 72" SKU: 9026<br>\$24     |
|                                                                                                              | 国 諸部国<br>第41483<br>昭元4443<br>国际新国                                                                                |                                                                                               |
| Pittsburgh Steelers Printed Headrest                                                                         | Pittsburgh Steelers NFL x FIT Starter Mat                                                                        | Pittsburgh Steelers State Design                                                              |
| Cover NFL Universal Fit - 10" x 13" SKU:<br>62025<br>\$12.5                                                  | NFL Accent Rug - 19" x 30" SKU: 23357<br>\$13.5                                                                  | Earrings<br>\$3.75                                                                            |
| · · · · · · · · · · · · · · · · · · ·                                                                        |                                                                                                                  |                                                                                               |