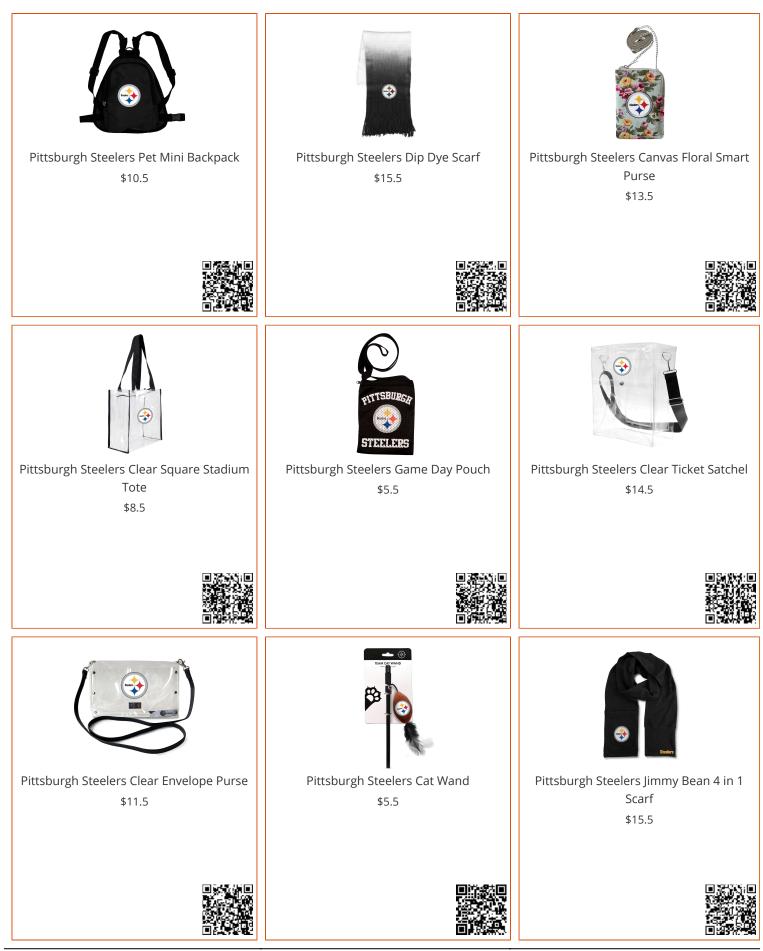

| Witsburgh Steelers Scraper Mat NFL   Outdoor Door Mat - 19" x 30" SKU: 18988   \$28                          | Pittsburgh Steelers Roundel Mat - Retro   Collection NFL Accent Rug - Round - 27"   diameter SKU: 32661   \$16.5 | Pittsburgh Steelers Roundel Mat NFL   Accent Rug - Round - 27" diameter SKU:   17972   \$16.5 |
|--------------------------------------------------------------------------------------------------------------|------------------------------------------------------------------------------------------------------------------|-----------------------------------------------------------------------------------------------|
|                                                                                                              |                                                                                                                  |                                                                                               |
| Pittsburgh Steelers Rally Seatbelt Pad -<br>Pair NFL Interior Auto Accessory - 2<br>Pieces SKU: 32110<br>\$0 | Pittsburgh Steelers Putting Green Mat -<br>Retro Collection NFL 18" x 72" SKU:<br>32660<br>\$24                  | Pittsburgh Steelers Putting Green Mat<br>NFL Golf Accessory - 18" x 72" SKU: 9026<br>\$24     |
|                                                                                                              | 国 諸部国<br>第41483<br>昭元4443<br>国际新国                                                                                |                                                                                               |
| Pittsburgh Steelers Printed Headrest                                                                         | Pittsburgh Steelers NFL x FIT Starter Mat                                                                        | Pittsburgh Steelers State Design                                                              |
| Cover NFL Universal Fit - 10" x 13" SKU:<br>62025<br>\$12.5                                                  | NFL Accent Rug - 19" x 30" SKU: 23357<br>\$13.5                                                                  | Earrings<br>\$3.75                                                                            |
| · · · · · · · · · · · · · · · · · · ·                                                                        |                                                                                                                  |                                                                                               |