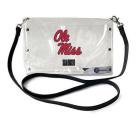

Mississippi State University Pet Team Collar \$5.5

Mississippi State University Clear Square Stadium Tote \$8.5

Mississippi State University Clear **Envelope Purse** \$11.5

Mississippi State University Clear Carryall Crossbody \$11.5