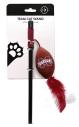

Mississippi State Bulldogs Crossfade Lanyards \$3.5

Mississippi State University Ribbon Waist Pack Purse \$13

Mississippi State University Fold Over Crossbody Pebble \$15.5

Mississippi State University Cat Wand \$5.5