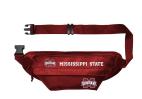

Mississippi State Bulldogs Crossfade Lanyards \$3.5

Mississippi State University Ribbon Waist Pack Purse \$13

Mississippi State University Fold Over Crossbody Pebble \$15.5

Mississippi State University Cat Wand \$5.5

Mississippi State University Pet Hooded Crewneck Type \$15.5

Mississippi State University Pebble Smart Purse \$13.5

Mississippi State University Large Fanny Pack \$13

Mississippi State University Clear Tote Along \$11.5