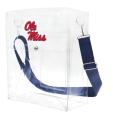

Mississippi State University Pet Team Collar \$5.5

Mississippi State University Clear Square Stadium Tote \$8.5

Mississippi State University Clear **Envelope Purse** \$11.5

Mississippi State University Clear Carryall Crossbody \$11.5