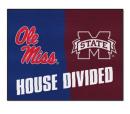

Mississippi State 3D Decal Mississippi State University 3D Decal 5" x 6.25" - "M State" Logo SKU: 62823

\$3

House Divided - Mississippi / Mississippi State House Divided House Divided Mat 34 in. x 42.5 in. SKU: 6033 \$38.5