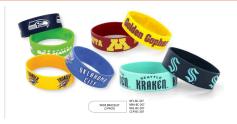

Minnesota Wild Color Sparkle Coin Id

Purse

Minnesota Wild Badge Reels \$2.5

Minnesota Wild Silicone Bracelets 4-Pack \$6.5

Minnesota Wild Wide Bracelets 2-Pack \$5

Minnesota Wild Metal Carabiner Keychains \$4.5