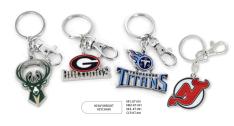

Minnesota Wild Impact Keychains \$3.5

Minnesota Wild Black Bottle Opener Keychains \$2.75

Minnesota Wild Bottle Opener Keychains \$2.75

Minnesota Wild Silver Spinning Logo Keychains

Minnesota Wild Charmed Heart Keychains \$7.5

Minnesota Wild Swirl Heart Keychains

Minnesota Wild Home/Away Reversible Jersey Keychains \$4.25

Minnesota Wild State Design Heavyweight Keychains

Minnesota Wild Heavyweight Keychains \$4.5

Minnesota Wild Carabiner Multi Tool Keychain \$6.5