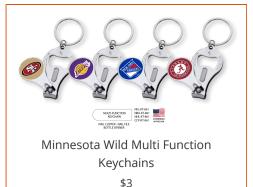

Minnesota Wild Impact Keychains \$3.5

Minnesota Wild Black Bottle Opener Keychains \$2.75

Minnesota Wild Bottle Opener Keychains \$2.75

Minnesota Wild Silver Spinning Logo Keychains

Minnesota Wild Charmed Heart Keychains \$7.5