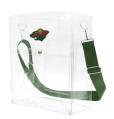

Minnesota Wild Pet Baseball Hat \$10.5

Minnesota Wild Clear Square Stadium Tote \$8.5

Minnesota Wild Clear Tote Along \$11.5

Minnesota Wild Clear Envelope Purse \$11.5

Minnesota Wild FanBand \$5.5

Minnesota Wild Clear Carryall Crossbody \$11.5