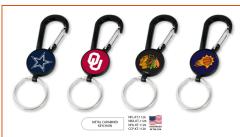

Minnesota Wild Color Sparkle Coin Id

Purse

Minnesota Wild Badge Reels \$2.5

Minnesota Wild Silicone Bracelets 4-Pack \$6.5

Minnesota Wild Wide Bracelets 2-Pack \$5

Minnesota Wild Metal Carabiner Keychains \$4.5