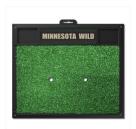

Minnesota Wild Headrest Cover Set NHL Universal Fit - 10" x 13" SKU: 17180 \$13

Minnesota Wild Grill Mat NHL Vinyl Mat -26" x 42" SKU: 14238 \$24

Minnesota Wild Golf Hitting Mat NHL 20" x 17" SKU: 20508 \$24