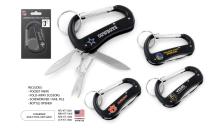

Minnesota Wild Swirl Heart Keychains

Minnesota Wild Home/Away Reversible Jersey Keychains \$4.25

Minnesota Wild State Design Heavyweight Keychains

Minnesota Wild Heavyweight Keychains \$4.5

Minnesota Wild Carabiner Multi Tool Keychain \$6.5