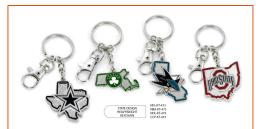

Minnesota Wild Swirl Heart Keychains

Minnesota Wild Home/Away Reversible Jersey Keychains \$4.25

Minnesota Wild State Design Heavyweight Keychains

Minnesota Wild Heavyweight Keychains \$4.5

Minnesota Wild Carabiner Multi Tool Keychain \$6.5