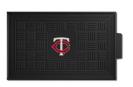

Minnesota Twins Team Carpet Tiles MLB Flooring - 45 Sq Ft. SKU: 8589 \$175

Minnesota Twins Tailgater Mat MLB Area Rug - 59.5" x 71" SKU: 6397

Minnesota Twins Tailgater Mat MLB Area Rug - 59.5" x 71" SKU: 31471