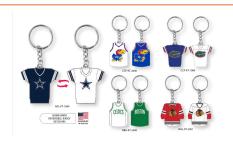

\$3

Minnesota Timberwolves Home/Away Reversible Jersey Keychains \$4.25

Minnesota Timberwolves State Design Heavyweight Keychains

Minnesota Timberwolves Heavyweight Keychains \$4.5

Minnesota Timberwolves Carabiner Multi Tool Keychain \$6.5