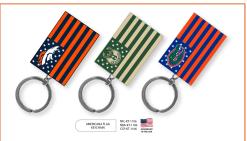

Minnesota Timberwolves Silver Spinning Logo Keychains

\$4

Minnesota Timberwolves Charmed Heart Keychains \$7.5

Minnesota Timberwolves Swirl Heart Keychains

\$5

Minnesota Timberwolves Americana Flag Keychains