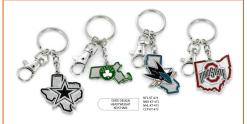

Minnesota Timberwolves Silver Spinning Logo Keychains

\$4

Minnesota Timberwolves Charmed Heart Keychains \$7.5

Minnesota Timberwolves Swirl Heart Keychains

\$5

Minnesota Timberwolves Americana Flag Keychains

\$3

Minnesota Timberwolves Home/Away Reversible Jersey Keychains \$4.25

Minnesota Timberwolves State Design Heavyweight Keychains

Minnesota Timberwolves Heavyweight Keychains \$4.5

Minnesota Timberwolves Carabiner Multi Tool Keychain \$6.5