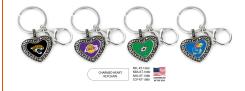

Minnesota Timberwolves Silver Spinning Logo Keychains

\$4

Minnesota Timberwolves Charmed Heart Keychains \$7.5

Minnesota Timberwolves Swirl Heart Keychains

\$5

Minnesota Timberwolves Americana Flag Keychains