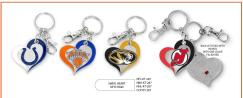

Minnesota Timberwolves Silver Spinning Logo Keychains

\$4

Minnesota Timberwolves Charmed Heart Keychains \$7.5

Minnesota Timberwolves Swirl Heart Keychains

\$5

Minnesota Timberwolves Americana Flag Keychains