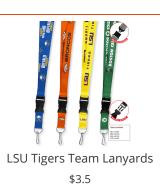

LSU Tigers Carabiner Lanyard Keychains \$2.5

LSU Tigers Championship Banner Pins \$3.75

LSU Tigers Team Logo Pins

LSU Tigers Oval Pins \$3

LSU Tigers Slogan Lanyards \$3.5

LSU Tigers Reversible Lanyards \$3.5

LSU Tigers Mascot Lanyards (approx. 36"x36" - will vary) \$3.5

LSU Tigers Dynamic Lanyards \$3.5

LSU Tigers Black on Black Lanyards \$3.5

LSU Tigers Black & White Lanyards \$3.5

LSU Tigers Black Lanyards \$3.5