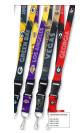

LSU Tigers Carabiner Lanyard Keychains \$2.5

LSU Tigers Championship Banner Pins \$3.75

LSU Tigers Team Logo Pins

LSU Tigers Oval Pins \$3

LSU Tigers Slogan Lanyards \$3.5

LSU Tigers Reversible Lanyards \$3.5

LSU Tigers Mascot Lanyards (approx. 36"x36" - will vary) \$3.5

LSU Tigers Dynamic Lanyards \$3.5

LSU Tigers Black on Black Lanyards \$3.5

LSU Tigers Black & White Lanyards \$3.5

LSU Tigers Black Lanyards \$3.5

LSU Tigers Charcoal Lanyards \$3.5

LSU Tigers Pink Lanyards \$3.5

LSU Tigers White Lanyards \$3.5

LSU Tigers Crossfade Lanyards \$3.5