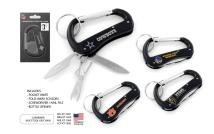

Louisville Cardinals State Design Heavyweight Keychains \$5

Louisville Cardinals Heavyweight Keychains

Louisville Cardinals Carabiner Multi Tool Keychain \$6.5

Louisville Cardinals Deluxe Wristlet Keychains \$2.5