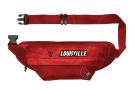

University of Louisville Large Fanny Pack \$13

University of Louisville Jimmy Bean 4 in 1 Scarf \$15.5

University of Louisville Clear Tote Along \$11.5

University of Louisville Clear Ticket Wristlet \$8.5