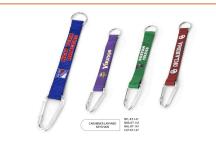

Louisville Cardinals College Team Pride Collectible 4-Pin Sets

Louisville Cardinals Carabiner Lanyard Keychains \$2.5

Louisville Cardinals Helmet Pins \$3

Louisville Cardinals Championship Banner Pins \$3.75