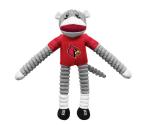

Louisville Cardinals Team Lanyards \$3.5

Louisville Cardinals Crossfade Lanyards \$3.5

University of Louisville Team Sock Monkey Pet Toy

University of Louisville Super Fan Pet Toy \$5.5

University of Louisville Plaid Blanket Scarf \$18