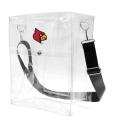

University of Louisville Large Fanny Pack \$13

University of Louisville Jimmy Bean 4 in 1 Scarf \$15.5

University of Louisville Clear Tote Along \$11.5

University of Louisville Clear Ticket Wristlet \$8.5

University of Louisville Clear Envelope Purse

\$11.5

University of Louisville Clear Ticket Satchel \$14.5

University of Louisville Clear Square Stadium Tote \$8.5

University of Louisville Clear Carryall Crossbody \$11.5