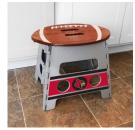

Louisville Folding Step Stool University of Louisville Folding Step Stool 14"x13" -"Cardinal" Logo SKU: 24585

\$13

Louisville Embroidered Car Mat Set University of Louisville - 17"x25.5" - 2 Piece SKU: 17602