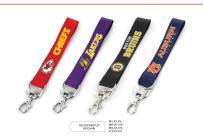

Louisville Cardinals Triumph Pins

Louisville Cardinals Diamond Pins \$3

\$3.5

(approx. 36"x36" - will vary) \$3.5

Louisville Cardinals Dynamic Lanyards \$3.5

Louisville Cardinals Black on Black Lanyards \$3.5

Louisville Cardinals Black & White Lanyards \$3.5

Louisville Cardinals Black Lanyards \$3.5

Louisville Cardinals Charcoal Lanyards \$3.5

Louisville Cardinals Pink Lanyards \$3.5

Louisville Cardinals White Lanyards \$3.5

Louisville Cardinals Team Lanyards \$3.5

Louisville Cardinals Crossfade Lanyards \$3.5

University of Louisville Team Sock Monkey Pet Toy

University of Louisville Super Fan Pet Toy \$5.5

University of Louisville Plaid Blanket Scarf \$18