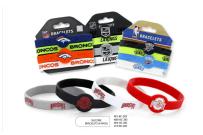

Los Angeles Lakers Badge Reels \$2.5

Los Angeles Lakers Silicone Bracelets 4-Pack \$6.5

Los Angeles Lakers Wide Bracelets 2-Pack \$5

Los Angeles Lakers Metal Carabiner Keychains \$4.5

Los Angeles Lakers Impact Keychains \$3.5