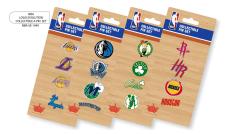

Los Angeles Lakers Jersey Pins \$3.5

Los Angeles Lakers Championship Banner Pins \$3.75

Los Angeles Lakers Team Logo Pins \$3

Los Angeles Lakers Triumph Pins

Los Angeles Lakers NBA Logo Evalution Collectible 4-Pin Sets \$12.5