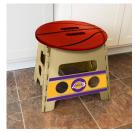

Los Angeles Lakers Grill Mat NBA Vinyl Mat - 26" x 42" SKU: 14208 \$24

Los Angeles Lakers Golf Hitting Mat NBA 20" x 17" SKU: 15446 \$24

Los Angeles Lakers Fuzzy Dice NBA 3" Cubes SKU: 32001 \$6.5

Los Angeles Lakers Folding Step Stool NBA Foot Stool - 14" x 13" SKU: 24406 \$13