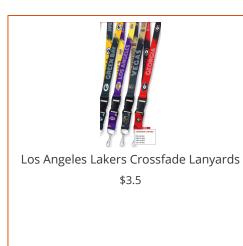

Los Angeles Lakers Hardwood Classic Lanyards \$3.5

Los Angeles Lakers Slogan Lanyards \$3.5

Los Angeles Lakers Black on Black Lanyards \$3.5

Los Angeles Lakers Black & White Lanyards \$3.5

Los Angeles Lakers Black Lanyards \$3.5

Los Angeles Lakers Charcoal Lanyards \$3.5

Los Angeles Lakers Pink Lanyards \$3.5

Los Angeles Lakers White Lanyards \$3.5

Los Angeles Lakers Team Lanyards \$3.5