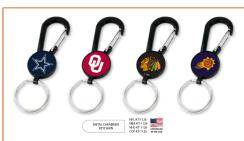

Kentucky Wildcats Badge Reels \$2.5

Kentucky Wildcats Silicone Bracelets 4-Pack \$6.5

Kentucky Wildcats Wide Bracelets 2-Pack

Kentucky Wildcats Metal Carabiner Keychains \$4.5

Kentucky Wildcats Impact Keychains \$3.5