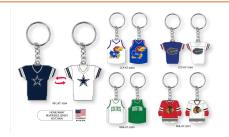

Kentucky Wildcats Swirl Heart Keychains \$5

Kentucky Wildcats Americana Flag Keychains

\$3

Kentucky Wildcats Home/Away Reversible Jersey Keychains \$4.25

Kentucky Wildcats State Design Heavyweight Keychains \$5