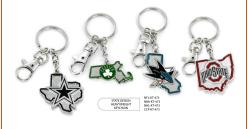

Kentucky Wildcats Swirl Heart Keychains \$5

Kentucky Wildcats Americana Flag Keychains

\$3

Kentucky Wildcats Home/Away Reversible Jersey Keychains \$4.25

Kentucky Wildcats State Design Heavyweight Keychains \$5