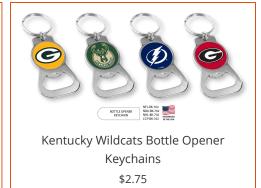

Kentucky Wildcats Multi Function Keychains \$3

Kentucky Wildcats Black Bottle Opener Keychains \$2.75

Kentucky Wildcats Silver Spinning Logo Keychains

Kentucky Wildcats Charmed Heart Keychains \$7.5

CHARMED HEART NEL-KT-1080
KEYCHAIN NEL-KT-1080
CCP-KT-1080
MINIMALIES
CCP-KT-1080
MINIMALIES