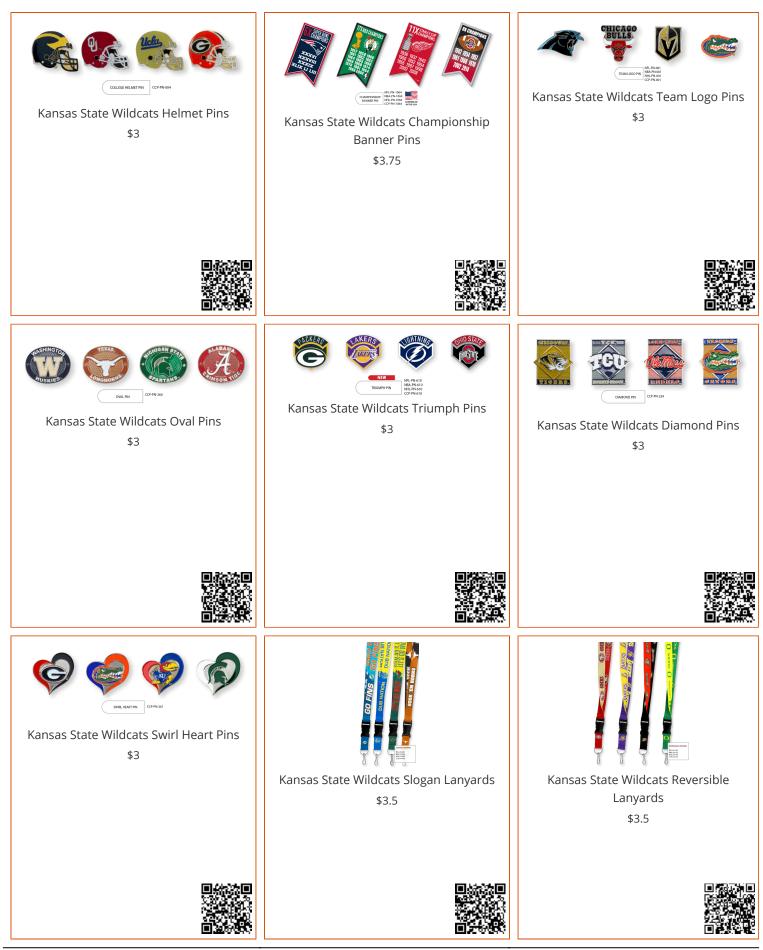

## $ANATOLIA\ WHOLESALE\ {}^{\text{wholesale kansas state wildc}}$

| Kansas State Wildcats Starter Mat - Ticket 19"x30" SKU: 28096   \$13.5                                                                                                                                                                                                                                                                                                                                                                                                                                                                                                                                                                                                                                                                                                                                                                                                                                                                                                                                                                                                                                                                                                                                                                                                                                                                                                                                                                                                                                                                                                                                                                                                                                                                                                                                                                                                                                                                                                                                                                                                                                                                                                                                                                                                                                                                                                                                                                                                                                                                                                                                                                                          | لتوانيع<br>Kansas State Wildcats Starter Mat - Camo<br>۱9"x30" SKU: 33950<br>\$13.5   | Kansas State Wildcats Starter Mat -   Alumni 19"x30" SKU: 18369   \$13.5         |
|-----------------------------------------------------------------------------------------------------------------------------------------------------------------------------------------------------------------------------------------------------------------------------------------------------------------------------------------------------------------------------------------------------------------------------------------------------------------------------------------------------------------------------------------------------------------------------------------------------------------------------------------------------------------------------------------------------------------------------------------------------------------------------------------------------------------------------------------------------------------------------------------------------------------------------------------------------------------------------------------------------------------------------------------------------------------------------------------------------------------------------------------------------------------------------------------------------------------------------------------------------------------------------------------------------------------------------------------------------------------------------------------------------------------------------------------------------------------------------------------------------------------------------------------------------------------------------------------------------------------------------------------------------------------------------------------------------------------------------------------------------------------------------------------------------------------------------------------------------------------------------------------------------------------------------------------------------------------------------------------------------------------------------------------------------------------------------------------------------------------------------------------------------------------------------------------------------------------------------------------------------------------------------------------------------------------------------------------------------------------------------------------------------------------------------------------------------------------------------------------------------------------------------------------------------------------------------------------------------------------------------------------------------------------|---------------------------------------------------------------------------------------|----------------------------------------------------------------------------------|
|                                                                                                                                                                                                                                                                                                                                                                                                                                                                                                                                                                                                                                                                                                                                                                                                                                                                                                                                                                                                                                                                                                                                                                                                                                                                                                                                                                                                                                                                                                                                                                                                                                                                                                                                                                                                                                                                                                                                                                                                                                                                                                                                                                                                                                                                                                                                                                                                                                                                                                                                                                                                                                                                 | 国語教園<br>製作品数<br>製作品数<br>国家運転                                                          |                                                                                  |
|                                                                                                                                                                                                                                                                                                                                                                                                                                                                                                                                                                                                                                                                                                                                                                                                                                                                                                                                                                                                                                                                                                                                                                                                                                                                                                                                                                                                                                                                                                                                                                                                                                                                                                                                                                                                                                                                                                                                                                                                                                                                                                                                                                                                                                                                                                                                                                                                                                                                                                                                                                                                                                                                 | LET'S C<br>GO<br>WILDCATS                                                             | EMAW                                                                             |
| Kansas State Wildcats Starter Mat<br>19"x30" SKU: 3743<br>\$13.5                                                                                                                                                                                                                                                                                                                                                                                                                                                                                                                                                                                                                                                                                                                                                                                                                                                                                                                                                                                                                                                                                                                                                                                                                                                                                                                                                                                                                                                                                                                                                                                                                                                                                                                                                                                                                                                                                                                                                                                                                                                                                                                                                                                                                                                                                                                                                                                                                                                                                                                                                                                                | Kansas State Wildcats Starter - Slogan<br>19"x30" SKU: 33406<br>\$13.5                | Kansas State Wildcats Southern Style<br>Starter Mat 19"x30" SKU: 21132<br>\$13.5 |
| exie<br>XXXXX<br>Contraction<br>Contraction<br>Contraction<br>Contraction<br>Contraction<br>Contraction<br>Contraction<br>Contraction<br>Contraction<br>Contraction<br>Contraction<br>Contraction<br>Contraction<br>Contraction<br>Contraction<br>Contraction<br>Contraction<br>Contraction<br>Contraction<br>Contraction<br>Contraction<br>Contraction<br>Contraction<br>Contraction<br>Contraction<br>Contraction<br>Contraction<br>Contraction<br>Contraction<br>Contraction<br>Contraction<br>Contraction<br>Contraction<br>Contraction<br>Contraction<br>Contraction<br>Contraction<br>Contraction<br>Contraction<br>Contraction<br>Contraction<br>Contraction<br>Contraction<br>Contraction<br>Contraction<br>Contraction<br>Contraction<br>Contraction<br>Contraction<br>Contraction<br>Contraction<br>Contraction<br>Contraction<br>Contraction<br>Contraction<br>Contraction<br>Contraction<br>Contraction<br>Contraction<br>Contraction<br>Contraction<br>Contraction<br>Contraction<br>Contraction<br>Contraction<br>Contraction<br>Contraction<br>Contraction<br>Contraction<br>Contraction<br>Contraction<br>Contraction<br>Contraction<br>Contraction<br>Contraction<br>Contraction<br>Contraction<br>Contraction<br>Contraction<br>Contraction<br>Contraction<br>Contraction<br>Contraction<br>Contraction<br>Contraction<br>Contraction<br>Contraction<br>Contraction<br>Contraction<br>Contraction<br>Contraction<br>Contraction<br>Contraction<br>Contraction<br>Contraction<br>Contraction<br>Contraction<br>Contraction<br>Contraction<br>Contraction<br>Contraction<br>Contraction<br>Contraction<br>Contraction<br>Contraction<br>Contraction<br>Contraction<br>Contraction<br>Contraction<br>Contraction<br>Contraction<br>Contraction<br>Contraction<br>Contraction<br>Contraction<br>Contraction<br>Contraction<br>Contraction<br>Contraction<br>Contraction<br>Contraction<br>Contraction<br>Contraction<br>Contraction<br>Contraction<br>Contraction<br>Contraction<br>Contraction<br>Contraction<br>Contraction<br>Contraction<br>Contraction<br>Contraction<br>Contraction<br>Contraction<br>Contraction<br>Contraction<br>Contraction<br>Contraction<br>Contraction<br>Contraction<br>Contraction<br>Contraction<br>Contraction<br>Contraction<br>Contraction<br>Contraction<br>Contraction<br>Contraction<br>Contraction<br>Contraction<br>Contraction<br>Contraction<br>Contraction<br>Contraction<br>Contraction<br>Contraction<br>Contraction<br>Contraction<br>Contraction<br>Contraction<br>Contraction<br>Contraction<br>Contraction<br>Contraction<br>Contraction<br>Contraction<br>Contraction<br>Contraction<br>Contrac |                                                                                       |                                                                                  |
| EMAW"                                                                                                                                                                                                                                                                                                                                                                                                                                                                                                                                                                                                                                                                                                                                                                                                                                                                                                                                                                                                                                                                                                                                                                                                                                                                                                                                                                                                                                                                                                                                                                                                                                                                                                                                                                                                                                                                                                                                                                                                                                                                                                                                                                                                                                                                                                                                                                                                                                                                                                                                                                                                                                                           | EMAW.                                                                                 |                                                                                  |
| Kansas State Wildcats Southern Style Grill<br>Mat 26in. x 42in. SKU: 21133<br>\$24                                                                                                                                                                                                                                                                                                                                                                                                                                                                                                                                                                                                                                                                                                                                                                                                                                                                                                                                                                                                                                                                                                                                                                                                                                                                                                                                                                                                                                                                                                                                                                                                                                                                                                                                                                                                                                                                                                                                                                                                                                                                                                                                                                                                                                                                                                                                                                                                                                                                                                                                                                              | Kansas State Wildcats Southern Style<br>Football Mat 20.5"x32.5" SKU: 21131<br>\$16.5 | Kansas State Wildcats Scraper Mat<br>19"x30" SKU: 20756<br>\$28                  |
| Copyright by Anatolia Wholesale - All Rights                                                                                                                                                                                                                                                                                                                                                                                                                                                                                                                                                                                                                                                                                                                                                                                                                                                                                                                                                                                                                                                                                                                                                                                                                                                                                                                                                                                                                                                                                                                                                                                                                                                                                                                                                                                                                                                                                                                                                                                                                                                                                                                                                                                                                                                                                                                                                                                                                                                                                                                                                                                                                    | 2                                                                                     |                                                                                  |

| نیزین شاهی المالی   Kansas State Wildcats Holiday Sweater   Starter Mat 19"x30" SKU: 25810   \$13.5                                                                                                                                                                                                                                                                                                                                                                                                                                                                                                                                                                                                                                                                                                                                                                                                                                                                                                                                                                                                                                                                                                                                                                                                                                                                                                                                                                                                                                                                                                                                                                                                                                                                                                                                                                                                                                                                                                                                                                                                                            | <b>К-БТАТЕ</b><br>Kansas State Wildcats Grill Mat 26in. x<br>42in. SKU: 18099<br>\$24 | Kansas State Wildcats Golf Hitting Mat 20" x 17" SKU: 25920   \$24                          |
|--------------------------------------------------------------------------------------------------------------------------------------------------------------------------------------------------------------------------------------------------------------------------------------------------------------------------------------------------------------------------------------------------------------------------------------------------------------------------------------------------------------------------------------------------------------------------------------------------------------------------------------------------------------------------------------------------------------------------------------------------------------------------------------------------------------------------------------------------------------------------------------------------------------------------------------------------------------------------------------------------------------------------------------------------------------------------------------------------------------------------------------------------------------------------------------------------------------------------------------------------------------------------------------------------------------------------------------------------------------------------------------------------------------------------------------------------------------------------------------------------------------------------------------------------------------------------------------------------------------------------------------------------------------------------------------------------------------------------------------------------------------------------------------------------------------------------------------------------------------------------------------------------------------------------------------------------------------------------------------------------------------------------------------------------------------------------------------------------------------------------------|---------------------------------------------------------------------------------------|---------------------------------------------------------------------------------------------|
|                                                                                                                                                                                                                                                                                                                                                                                                                                                                                                                                                                                                                                                                                                                                                                                                                                                                                                                                                                                                                                                                                                                                                                                                                                                                                                                                                                                                                                                                                                                                                                                                                                                                                                                                                                                                                                                                                                                                                                                                                                                                                                                                | 国家市場                                                                                  |                                                                                             |
| Kansas State Wildcats Football Mat<br>20.5"x32.5" SKU: 3744<br>\$16.5                                                                                                                                                                                                                                                                                                                                                                                                                                                                                                                                                                                                                                                                                                                                                                                                                                                                                                                                                                                                                                                                                                                                                                                                                                                                                                                                                                                                                                                                                                                                                                                                                                                                                                                                                                                                                                                                                                                                                                                                                                                          | Kansas State Wildcats Football Field<br>Runner 30"x72" SKU: 7545<br>\$15.5            | <i>₹ к-этате</i><br>Kansas State Wildcats Drink Mat 3.25in.<br>x 24in. SKU: 25919<br>\$11.5 |
|                                                                                                                                                                                                                                                                                                                                                                                                                                                                                                                                                                                                                                                                                                                                                                                                                                                                                                                                                                                                                                                                                                                                                                                                                                                                                                                                                                                                                                                                                                                                                                                                                                                                                                                                                                                                                                                                                                                                                                                                                                                                                                                                | 田語秋日<br>9月1日<br>現代日本<br>現代日本<br>日本記録                                                  |                                                                                             |
| Kansas State Wildcats Camo Scraper Mat<br>19"x30" SKU: 20757<br>\$28                                                                                                                                                                                                                                                                                                                                                                                                                                                                                                                                                                                                                                                                                                                                                                                                                                                                                                                                                                                                                                                                                                                                                                                                                                                                                                                                                                                                                                                                                                                                                                                                                                                                                                                                                                                                                                                                                                                                                                                                                                                           | Kansas State Wildcats Basketball Mat 27"<br>diameter SKU: 3742<br>\$16.5              | Kansas State Wildcats Baseball Mat 27"<br>diameter SKU: 3738<br>\$16.5                      |
| Second Se |                                                                                       |                                                                                             |

| Figure 1Kansas State Wildcats All-Star Mat<br>33.75"x42.5" SKU: 3737<br>\$38  | Kansas State Wildcats 8X10 Plush Rug   87"x117" SKU: 18903   \$350                         | Kansas State Wildcats 5X8 Plush Rug   59.5"x88" SKU: 20192   \$188                                                                                                                                                                                                                                                                                                                                                                                                                                                                                                                                                                                                                                                                                                                                                                                                                                                                                                                                                                                                                                                                                                                                                                                                                                                                                                                                                                                                                                                                                                                                                                                                                                                                                                                                                                                                                                                                                                                                                                                                                                                                                                                                                                                                                                                                                                                                                                                                                                                                                                                                                                                           |
|-------------------------------------------------------------------------------|--------------------------------------------------------------------------------------------|--------------------------------------------------------------------------------------------------------------------------------------------------------------------------------------------------------------------------------------------------------------------------------------------------------------------------------------------------------------------------------------------------------------------------------------------------------------------------------------------------------------------------------------------------------------------------------------------------------------------------------------------------------------------------------------------------------------------------------------------------------------------------------------------------------------------------------------------------------------------------------------------------------------------------------------------------------------------------------------------------------------------------------------------------------------------------------------------------------------------------------------------------------------------------------------------------------------------------------------------------------------------------------------------------------------------------------------------------------------------------------------------------------------------------------------------------------------------------------------------------------------------------------------------------------------------------------------------------------------------------------------------------------------------------------------------------------------------------------------------------------------------------------------------------------------------------------------------------------------------------------------------------------------------------------------------------------------------------------------------------------------------------------------------------------------------------------------------------------------------------------------------------------------------------------------------------------------------------------------------------------------------------------------------------------------------------------------------------------------------------------------------------------------------------------------------------------------------------------------------------------------------------------------------------------------------------------------------------------------------------------------------------------------|
|                                                                               |                                                                                            | extern<br>Fisher<br>Extern                                                                                                                                                                                                                                                                                                                                                                                                                                                                                                                                                                                                                                                                                                                                                                                                                                                                                                                                                                                                                                                                                                                                                                                                                                                                                                                                                                                                                                                                                                                                                                                                                                                                                                                                                                                                                                                                                                                                                                                                                                                                                                                                                                                                                                                                                                                                                                                                                                                                                                                                                                                                                                   |
| Kansas State Wildcats 4X6 Plush Rug   44"x71" SKU: 20191   \$101              | Kansas State Wildcats 3X5 Plush Rug 36"x<br>60" SKU: 26897<br>\$74.5                       | Kansas State Wildcats 2-pc Vinyl Car Mat<br>Set 17in. x 27in 2 Pieces SKU: 12762<br>\$23.5                                                                                                                                                                                                                                                                                                                                                                                                                                                                                                                                                                                                                                                                                                                                                                                                                                                                                                                                                                                                                                                                                                                                                                                                                                                                                                                                                                                                                                                                                                                                                                                                                                                                                                                                                                                                                                                                                                                                                                                                                                                                                                                                                                                                                                                                                                                                                                                                                                                                                                                                                                   |
|                                                                               |                                                                                            | extension<br>Contraction<br>Contraction<br>Contraction<br>Contraction<br>Contraction<br>Contraction<br>Contraction<br>Contraction<br>Contraction<br>Contraction<br>Contraction<br>Contraction<br>Contraction<br>Contraction<br>Contraction<br>Contraction<br>Contraction<br>Contraction<br>Contraction<br>Contraction<br>Contraction<br>Contraction<br>Contraction<br>Contraction<br>Contraction<br>Contraction<br>Contraction<br>Contraction<br>Contraction<br>Contraction<br>Contraction<br>Contraction<br>Contraction<br>Contraction<br>Contraction<br>Contraction<br>Contraction<br>Contraction<br>Contraction<br>Contraction<br>Contraction<br>Contraction<br>Contraction<br>Contraction<br>Contraction<br>Contraction<br>Contraction<br>Contraction<br>Contraction<br>Contraction<br>Contraction<br>Contraction<br>Contraction<br>Contraction<br>Contraction<br>Contraction<br>Contraction<br>Contraction<br>Contraction<br>Contraction<br>Contraction<br>Contraction<br>Contraction<br>Contraction<br>Contraction<br>Contraction<br>Contraction<br>Contraction<br>Contraction<br>Contraction<br>Contraction<br>Contraction<br>Contraction<br>Contraction<br>Contraction<br>Contraction<br>Contraction<br>Contraction<br>Contraction<br>Contraction<br>Contraction<br>Contraction<br>Contraction<br>Contraction<br>Contraction<br>Contraction<br>Contraction<br>Contraction<br>Contraction<br>Contraction<br>Contraction<br>Contraction<br>Contraction<br>Contraction<br>Contraction<br>Contraction<br>Contraction<br>Contraction<br>Contraction<br>Contraction<br>Contraction<br>Contraction<br>Contraction<br>Contraction<br>Contraction<br>Contraction<br>Contraction<br>Contraction<br>Contraction<br>Contraction<br>Contraction<br>Contraction<br>Contraction<br>Contraction<br>Contraction<br>Contraction<br>Contraction<br>Contraction<br>Contraction<br>Contraction<br>Contraction<br>Contraction<br>Contraction<br>Contraction<br>Contraction<br>Contraction<br>Contraction<br>Contraction<br>Contraction<br>Contraction<br>Contraction<br>Contraction<br>Contraction<br>Contraction<br>Contraction<br>Contraction<br>Contraction<br>Contraction<br>Contraction<br>Contraction<br>Contraction<br>Contraction<br>Contraction<br>Contraction<br>Contraction<br>Contraction<br>Contraction<br>Contraction<br>Contraction<br>Contraction<br>Contraction<br>Contraction<br>Contraction<br>Contraction<br>Contraction<br>Contraction<br>Contraction<br>Contraction<br>Contraction<br>Contraction<br>Contraction<br>Contraction<br>Contraction<br>Contraction<br>Contraction<br>Contraction<br>Contraction<br>Contraction<br>Contraction<br>Contract |
| Kansas State Wildcats 2-pc Deluxe Car<br>Mat Set 21"x27" SKU: 25918<br>\$29.5 | Kansas State Wildcats 2-pc Carpet Car<br>Mat Set 17in. x 27in 2 Pieces SKU: 5259<br>\$24.5 | Kansas State Utility Mat Set Kansas State   University 2-piece Utility Mat Set 14"x17"   - "Wildcat" Logo SKU: 12765   \$8.5                                                                                                                                                                                                                                                                                                                                                                                                                                                                                                                                                                                                                                                                                                                                                                                                                                                                                                                                                                                                                                                                                                                                                                                                                                                                                                                                                                                                                                                                                                                                                                                                                                                                                                                                                                                                                                                                                                                                                                                                                                                                                                                                                                                                                                                                                                                                                                                                                                                                                                                                 |
| Copyright by Anatolia Wholesale - All Rights                                  | 5<br>5                                                                                     |                                                                                                                                                                                                                                                                                                                                                                                                                                                                                                                                                                                                                                                                                                                                                                                                                                                                                                                                                                                                                                                                                                                                                                                                                                                                                                                                                                                                                                                                                                                                                                                                                                                                                                                                                                                                                                                                                                                                                                                                                                                                                                                                                                                                                                                                                                                                                                                                                                                                                                                                                                                                                                                              |