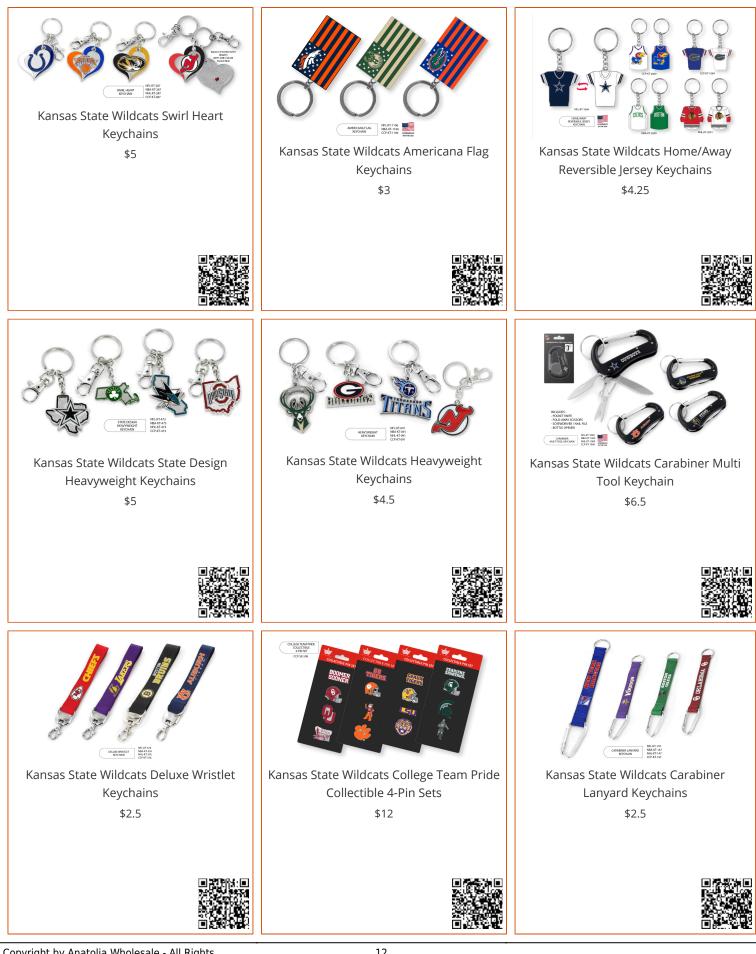

## $ANATOLIA\ WHOLESALE\ {}^{\text{wholesale kansas state wildc}}$

| Kansas State Wildcats Starter Mat - Ticket 19"x30" SKU: 28096   \$13.5                                                                                                                                                                                                                                                                                                                                                                                                                                                                                                                                                                                                                                                                                                                                                                                                                                                                                                                                                                                                                                                                                                                                                                                                                                                                                                                                                                                                                                                                                                                                                                                                                                                                                                                                                                                                                                                                                                                                                                                                                                                                                                                                                                                                                                                                                                                                                                                                                                                                                                                                                                                          | لتوانيع<br>Kansas State Wildcats Starter Mat - Camo<br>۱9"x30" SKU: 33950<br>\$13.5   | Kansas State Wildcats Starter Mat -   Alumni 19"x30" SKU: 18369   \$13.5         |
|-----------------------------------------------------------------------------------------------------------------------------------------------------------------------------------------------------------------------------------------------------------------------------------------------------------------------------------------------------------------------------------------------------------------------------------------------------------------------------------------------------------------------------------------------------------------------------------------------------------------------------------------------------------------------------------------------------------------------------------------------------------------------------------------------------------------------------------------------------------------------------------------------------------------------------------------------------------------------------------------------------------------------------------------------------------------------------------------------------------------------------------------------------------------------------------------------------------------------------------------------------------------------------------------------------------------------------------------------------------------------------------------------------------------------------------------------------------------------------------------------------------------------------------------------------------------------------------------------------------------------------------------------------------------------------------------------------------------------------------------------------------------------------------------------------------------------------------------------------------------------------------------------------------------------------------------------------------------------------------------------------------------------------------------------------------------------------------------------------------------------------------------------------------------------------------------------------------------------------------------------------------------------------------------------------------------------------------------------------------------------------------------------------------------------------------------------------------------------------------------------------------------------------------------------------------------------------------------------------------------------------------------------------------------|---------------------------------------------------------------------------------------|----------------------------------------------------------------------------------|
|                                                                                                                                                                                                                                                                                                                                                                                                                                                                                                                                                                                                                                                                                                                                                                                                                                                                                                                                                                                                                                                                                                                                                                                                                                                                                                                                                                                                                                                                                                                                                                                                                                                                                                                                                                                                                                                                                                                                                                                                                                                                                                                                                                                                                                                                                                                                                                                                                                                                                                                                                                                                                                                                 | 国語教園<br>製作品数<br>製作品数<br>国家運転                                                          |                                                                                  |
|                                                                                                                                                                                                                                                                                                                                                                                                                                                                                                                                                                                                                                                                                                                                                                                                                                                                                                                                                                                                                                                                                                                                                                                                                                                                                                                                                                                                                                                                                                                                                                                                                                                                                                                                                                                                                                                                                                                                                                                                                                                                                                                                                                                                                                                                                                                                                                                                                                                                                                                                                                                                                                                                 | LET'S C<br>GO<br>WILDCATS                                                             | EMAW                                                                             |
| Kansas State Wildcats Starter Mat<br>19"x30" SKU: 3743<br>\$13.5                                                                                                                                                                                                                                                                                                                                                                                                                                                                                                                                                                                                                                                                                                                                                                                                                                                                                                                                                                                                                                                                                                                                                                                                                                                                                                                                                                                                                                                                                                                                                                                                                                                                                                                                                                                                                                                                                                                                                                                                                                                                                                                                                                                                                                                                                                                                                                                                                                                                                                                                                                                                | Kansas State Wildcats Starter - Slogan<br>19"x30" SKU: 33406<br>\$13.5                | Kansas State Wildcats Southern Style<br>Starter Mat 19"x30" SKU: 21132<br>\$13.5 |
| exie<br>XXXXX<br>Contraction<br>Contraction<br>Contraction<br>Contraction<br>Contraction<br>Contraction<br>Contraction<br>Contraction<br>Contraction<br>Contraction<br>Contraction<br>Contraction<br>Contraction<br>Contraction<br>Contraction<br>Contraction<br>Contraction<br>Contraction<br>Contraction<br>Contraction<br>Contraction<br>Contraction<br>Contraction<br>Contraction<br>Contraction<br>Contraction<br>Contraction<br>Contraction<br>Contraction<br>Contraction<br>Contraction<br>Contraction<br>Contraction<br>Contraction<br>Contraction<br>Contraction<br>Contraction<br>Contraction<br>Contraction<br>Contraction<br>Contraction<br>Contraction<br>Contraction<br>Contraction<br>Contraction<br>Contraction<br>Contraction<br>Contraction<br>Contraction<br>Contraction<br>Contraction<br>Contraction<br>Contraction<br>Contraction<br>Contraction<br>Contraction<br>Contraction<br>Contraction<br>Contraction<br>Contraction<br>Contraction<br>Contraction<br>Contraction<br>Contraction<br>Contraction<br>Contraction<br>Contraction<br>Contraction<br>Contraction<br>Contraction<br>Contraction<br>Contraction<br>Contraction<br>Contraction<br>Contraction<br>Contraction<br>Contraction<br>Contraction<br>Contraction<br>Contraction<br>Contraction<br>Contraction<br>Contraction<br>Contraction<br>Contraction<br>Contraction<br>Contraction<br>Contraction<br>Contraction<br>Contraction<br>Contraction<br>Contraction<br>Contraction<br>Contraction<br>Contraction<br>Contraction<br>Contraction<br>Contraction<br>Contraction<br>Contraction<br>Contraction<br>Contraction<br>Contraction<br>Contraction<br>Contraction<br>Contraction<br>Contraction<br>Contraction<br>Contraction<br>Contraction<br>Contraction<br>Contraction<br>Contraction<br>Contraction<br>Contraction<br>Contraction<br>Contraction<br>Contraction<br>Contraction<br>Contraction<br>Contraction<br>Contraction<br>Contraction<br>Contraction<br>Contraction<br>Contraction<br>Contraction<br>Contraction<br>Contraction<br>Contraction<br>Contraction<br>Contraction<br>Contraction<br>Contraction<br>Contraction<br>Contraction<br>Contraction<br>Contraction<br>Contraction<br>Contraction<br>Contraction<br>Contraction<br>Contraction<br>Contraction<br>Contraction<br>Contraction<br>Contraction<br>Contraction<br>Contraction<br>Contraction<br>Contraction<br>Contraction<br>Contraction<br>Contraction<br>Contraction<br>Contraction<br>Contraction<br>Contraction<br>Contraction<br>Contraction<br>Contraction<br>Contraction<br>Contraction<br>Contraction<br>Contraction<br>Contraction<br>Contraction<br>Contraction<br>Contraction<br>Contrac |                                                                                       |                                                                                  |
| EMAW"                                                                                                                                                                                                                                                                                                                                                                                                                                                                                                                                                                                                                                                                                                                                                                                                                                                                                                                                                                                                                                                                                                                                                                                                                                                                                                                                                                                                                                                                                                                                                                                                                                                                                                                                                                                                                                                                                                                                                                                                                                                                                                                                                                                                                                                                                                                                                                                                                                                                                                                                                                                                                                                           | EMAW.                                                                                 |                                                                                  |
| Kansas State Wildcats Southern Style Grill<br>Mat 26in. x 42in. SKU: 21133<br>\$24                                                                                                                                                                                                                                                                                                                                                                                                                                                                                                                                                                                                                                                                                                                                                                                                                                                                                                                                                                                                                                                                                                                                                                                                                                                                                                                                                                                                                                                                                                                                                                                                                                                                                                                                                                                                                                                                                                                                                                                                                                                                                                                                                                                                                                                                                                                                                                                                                                                                                                                                                                              | Kansas State Wildcats Southern Style<br>Football Mat 20.5"x32.5" SKU: 21131<br>\$16.5 | Kansas State Wildcats Scraper Mat<br>19"x30" SKU: 20756<br>\$28                  |
| Copyright by Anatolia Wholesale - All Rights                                                                                                                                                                                                                                                                                                                                                                                                                                                                                                                                                                                                                                                                                                                                                                                                                                                                                                                                                                                                                                                                                                                                                                                                                                                                                                                                                                                                                                                                                                                                                                                                                                                                                                                                                                                                                                                                                                                                                                                                                                                                                                                                                                                                                                                                                                                                                                                                                                                                                                                                                                                                                    | 2                                                                                     |                                                                                  |

| نیزین شاهی المالی   Kansas State Wildcats Holiday Sweater   Starter Mat 19"x30" SKU: 25810   \$13.5                                                                                                                                                                                                                                                                                                                                                                                                                                                                                                                                                                                                                                                                                                                                                                                                                                                                                                                                                                                                                                                                                                                                                                                                                                                                                                                                                                                                                                                                                                                                                                                                                                                                                                                                                                                                                                                                                                                                                                                                                            | <b>К-БТАТЕ</b><br>Kansas State Wildcats Grill Mat 26in. x<br>42in. SKU: 18099<br>\$24 | Kansas State Wildcats Golf Hitting Mat 20" x 17" SKU: 25920   \$24                          |
|--------------------------------------------------------------------------------------------------------------------------------------------------------------------------------------------------------------------------------------------------------------------------------------------------------------------------------------------------------------------------------------------------------------------------------------------------------------------------------------------------------------------------------------------------------------------------------------------------------------------------------------------------------------------------------------------------------------------------------------------------------------------------------------------------------------------------------------------------------------------------------------------------------------------------------------------------------------------------------------------------------------------------------------------------------------------------------------------------------------------------------------------------------------------------------------------------------------------------------------------------------------------------------------------------------------------------------------------------------------------------------------------------------------------------------------------------------------------------------------------------------------------------------------------------------------------------------------------------------------------------------------------------------------------------------------------------------------------------------------------------------------------------------------------------------------------------------------------------------------------------------------------------------------------------------------------------------------------------------------------------------------------------------------------------------------------------------------------------------------------------------|---------------------------------------------------------------------------------------|---------------------------------------------------------------------------------------------|
|                                                                                                                                                                                                                                                                                                                                                                                                                                                                                                                                                                                                                                                                                                                                                                                                                                                                                                                                                                                                                                                                                                                                                                                                                                                                                                                                                                                                                                                                                                                                                                                                                                                                                                                                                                                                                                                                                                                                                                                                                                                                                                                                | 国家市場                                                                                  |                                                                                             |
| Kansas State Wildcats Football Mat<br>20.5"x32.5" SKU: 3744<br>\$16.5                                                                                                                                                                                                                                                                                                                                                                                                                                                                                                                                                                                                                                                                                                                                                                                                                                                                                                                                                                                                                                                                                                                                                                                                                                                                                                                                                                                                                                                                                                                                                                                                                                                                                                                                                                                                                                                                                                                                                                                                                                                          | Kansas State Wildcats Football Field<br>Runner 30"x72" SKU: 7545<br>\$15.5            | <i>₹ к-этате</i><br>Kansas State Wildcats Drink Mat 3.25in.<br>x 24in. SKU: 25919<br>\$11.5 |
|                                                                                                                                                                                                                                                                                                                                                                                                                                                                                                                                                                                                                                                                                                                                                                                                                                                                                                                                                                                                                                                                                                                                                                                                                                                                                                                                                                                                                                                                                                                                                                                                                                                                                                                                                                                                                                                                                                                                                                                                                                                                                                                                | 田語秋日<br>9月1日<br>現代日本<br>現代日本<br>日本記録                                                  |                                                                                             |
| Kansas State Wildcats Camo Scraper Mat<br>19"x30" SKU: 20757<br>\$28                                                                                                                                                                                                                                                                                                                                                                                                                                                                                                                                                                                                                                                                                                                                                                                                                                                                                                                                                                                                                                                                                                                                                                                                                                                                                                                                                                                                                                                                                                                                                                                                                                                                                                                                                                                                                                                                                                                                                                                                                                                           | Kansas State Wildcats Basketball Mat 27"<br>diameter SKU: 3742<br>\$16.5              | Kansas State Wildcats Baseball Mat 27"<br>diameter SKU: 3738<br>\$16.5                      |
| Second Se |                                                                                       |                                                                                             |

| Figure 1Kansas State Wildcats All-Star Mat<br>33.75"x42.5" SKU: 3737<br>\$38  | Kansas State Wildcats 8X10 Plush Rug   87"x117" SKU: 18903   \$350                         | Kansas State Wildcats 5X8 Plush Rug   59.5"x88" SKU: 20192   \$188                                                                                                                                                                                                                                                                                                                                                                                                                                                                                                                                                                                                                                                                                                                                                                                                                                                                                                                                                                                                                                                                                                                                                                                                                                                                                                                                                                                                                                                                                                                                                                                                                                                                                                                                                                                                                                                                                                                                                                                                                                                                                                                                                                                                                                                                                                                                                                                                                                                                                                                                                                                           |
|-------------------------------------------------------------------------------|--------------------------------------------------------------------------------------------|--------------------------------------------------------------------------------------------------------------------------------------------------------------------------------------------------------------------------------------------------------------------------------------------------------------------------------------------------------------------------------------------------------------------------------------------------------------------------------------------------------------------------------------------------------------------------------------------------------------------------------------------------------------------------------------------------------------------------------------------------------------------------------------------------------------------------------------------------------------------------------------------------------------------------------------------------------------------------------------------------------------------------------------------------------------------------------------------------------------------------------------------------------------------------------------------------------------------------------------------------------------------------------------------------------------------------------------------------------------------------------------------------------------------------------------------------------------------------------------------------------------------------------------------------------------------------------------------------------------------------------------------------------------------------------------------------------------------------------------------------------------------------------------------------------------------------------------------------------------------------------------------------------------------------------------------------------------------------------------------------------------------------------------------------------------------------------------------------------------------------------------------------------------------------------------------------------------------------------------------------------------------------------------------------------------------------------------------------------------------------------------------------------------------------------------------------------------------------------------------------------------------------------------------------------------------------------------------------------------------------------------------------------------|
|                                                                               |                                                                                            | extern<br>Fisher<br>Extern                                                                                                                                                                                                                                                                                                                                                                                                                                                                                                                                                                                                                                                                                                                                                                                                                                                                                                                                                                                                                                                                                                                                                                                                                                                                                                                                                                                                                                                                                                                                                                                                                                                                                                                                                                                                                                                                                                                                                                                                                                                                                                                                                                                                                                                                                                                                                                                                                                                                                                                                                                                                                                   |
| Kansas State Wildcats 4X6 Plush Rug   44"x71" SKU: 20191   \$101              | Kansas State Wildcats 3X5 Plush Rug 36"x<br>60" SKU: 26897<br>\$74.5                       | Kansas State Wildcats 2-pc Vinyl Car Mat<br>Set 17in. x 27in 2 Pieces SKU: 12762<br>\$23.5                                                                                                                                                                                                                                                                                                                                                                                                                                                                                                                                                                                                                                                                                                                                                                                                                                                                                                                                                                                                                                                                                                                                                                                                                                                                                                                                                                                                                                                                                                                                                                                                                                                                                                                                                                                                                                                                                                                                                                                                                                                                                                                                                                                                                                                                                                                                                                                                                                                                                                                                                                   |
|                                                                               |                                                                                            | extension<br>Contraction<br>Contraction<br>Contraction<br>Contraction<br>Contraction<br>Contraction<br>Contraction<br>Contraction<br>Contraction<br>Contraction<br>Contraction<br>Contraction<br>Contraction<br>Contraction<br>Contraction<br>Contraction<br>Contraction<br>Contraction<br>Contraction<br>Contraction<br>Contraction<br>Contraction<br>Contraction<br>Contraction<br>Contraction<br>Contraction<br>Contraction<br>Contraction<br>Contraction<br>Contraction<br>Contraction<br>Contraction<br>Contraction<br>Contraction<br>Contraction<br>Contraction<br>Contraction<br>Contraction<br>Contraction<br>Contraction<br>Contraction<br>Contraction<br>Contraction<br>Contraction<br>Contraction<br>Contraction<br>Contraction<br>Contraction<br>Contraction<br>Contraction<br>Contraction<br>Contraction<br>Contraction<br>Contraction<br>Contraction<br>Contraction<br>Contraction<br>Contraction<br>Contraction<br>Contraction<br>Contraction<br>Contraction<br>Contraction<br>Contraction<br>Contraction<br>Contraction<br>Contraction<br>Contraction<br>Contraction<br>Contraction<br>Contraction<br>Contraction<br>Contraction<br>Contraction<br>Contraction<br>Contraction<br>Contraction<br>Contraction<br>Contraction<br>Contraction<br>Contraction<br>Contraction<br>Contraction<br>Contraction<br>Contraction<br>Contraction<br>Contraction<br>Contraction<br>Contraction<br>Contraction<br>Contraction<br>Contraction<br>Contraction<br>Contraction<br>Contraction<br>Contraction<br>Contraction<br>Contraction<br>Contraction<br>Contraction<br>Contraction<br>Contraction<br>Contraction<br>Contraction<br>Contraction<br>Contraction<br>Contraction<br>Contraction<br>Contraction<br>Contraction<br>Contraction<br>Contraction<br>Contraction<br>Contraction<br>Contraction<br>Contraction<br>Contraction<br>Contraction<br>Contraction<br>Contraction<br>Contraction<br>Contraction<br>Contraction<br>Contraction<br>Contraction<br>Contraction<br>Contraction<br>Contraction<br>Contraction<br>Contraction<br>Contraction<br>Contraction<br>Contraction<br>Contraction<br>Contraction<br>Contraction<br>Contraction<br>Contraction<br>Contraction<br>Contraction<br>Contraction<br>Contraction<br>Contraction<br>Contraction<br>Contraction<br>Contraction<br>Contraction<br>Contraction<br>Contraction<br>Contraction<br>Contraction<br>Contraction<br>Contraction<br>Contraction<br>Contraction<br>Contraction<br>Contraction<br>Contraction<br>Contraction<br>Contraction<br>Contraction<br>Contraction<br>Contraction<br>Contraction<br>Contraction<br>Contraction<br>Contraction<br>Contraction<br>Contraction<br>Contract |
| Kansas State Wildcats 2-pc Deluxe Car<br>Mat Set 21"x27" SKU: 25918<br>\$29.5 | Kansas State Wildcats 2-pc Carpet Car<br>Mat Set 17in. x 27in 2 Pieces SKU: 5259<br>\$24.5 | Kansas State Utility Mat Set Kansas State   University 2-piece Utility Mat Set 14"x17"   - "Wildcat" Logo SKU: 12765   \$8.5                                                                                                                                                                                                                                                                                                                                                                                                                                                                                                                                                                                                                                                                                                                                                                                                                                                                                                                                                                                                                                                                                                                                                                                                                                                                                                                                                                                                                                                                                                                                                                                                                                                                                                                                                                                                                                                                                                                                                                                                                                                                                                                                                                                                                                                                                                                                                                                                                                                                                                                                 |
| Copyright by Anatolia Wholesale - All Rights                                  | 5<br>5                                                                                     |                                                                                                                                                                                                                                                                                                                                                                                                                                                                                                                                                                                                                                                                                                                                                                                                                                                                                                                                                                                                                                                                                                                                                                                                                                                                                                                                                                                                                                                                                                                                                                                                                                                                                                                                                                                                                                                                                                                                                                                                                                                                                                                                                                                                                                                                                                                                                                                                                                                                                                                                                                                                                                                              |