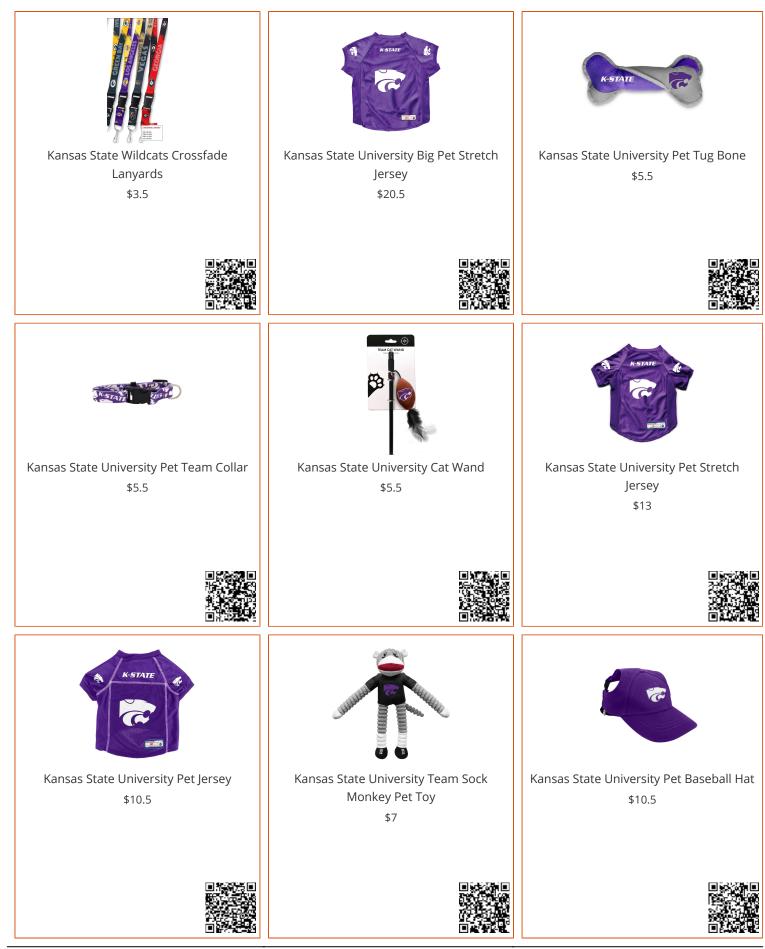

## $ANATOLIA\ WHOLESALE\ {}^{\text{wholesale kansas state wildc}}$

| Kansas State Wildcats Starter Mat - Ticket 19"x30" SKU: 28096   \$13.5                                                                                                                                                                                                                                                                                                                                                                                                                                                                                                                                                                                                                                                                                                                                                                                                                                                                                                                                                                                                                                                                                                                                                                                                                                                                                                                                                                                                                                                                                                                                                                                                                                                                                                                                                                                                                                                                                                                                                                                                                                                                                                                                                                                                                                                                                                                                                                                                                                                                                                                                                                                          | لتوانيع<br>Kansas State Wildcats Starter Mat - Camo<br>۱9"x30" SKU: 33950<br>\$13.5   | Kansas State Wildcats Starter Mat -   Alumni 19"x30" SKU: 18369   \$13.5         |
|-----------------------------------------------------------------------------------------------------------------------------------------------------------------------------------------------------------------------------------------------------------------------------------------------------------------------------------------------------------------------------------------------------------------------------------------------------------------------------------------------------------------------------------------------------------------------------------------------------------------------------------------------------------------------------------------------------------------------------------------------------------------------------------------------------------------------------------------------------------------------------------------------------------------------------------------------------------------------------------------------------------------------------------------------------------------------------------------------------------------------------------------------------------------------------------------------------------------------------------------------------------------------------------------------------------------------------------------------------------------------------------------------------------------------------------------------------------------------------------------------------------------------------------------------------------------------------------------------------------------------------------------------------------------------------------------------------------------------------------------------------------------------------------------------------------------------------------------------------------------------------------------------------------------------------------------------------------------------------------------------------------------------------------------------------------------------------------------------------------------------------------------------------------------------------------------------------------------------------------------------------------------------------------------------------------------------------------------------------------------------------------------------------------------------------------------------------------------------------------------------------------------------------------------------------------------------------------------------------------------------------------------------------------------|---------------------------------------------------------------------------------------|----------------------------------------------------------------------------------|
|                                                                                                                                                                                                                                                                                                                                                                                                                                                                                                                                                                                                                                                                                                                                                                                                                                                                                                                                                                                                                                                                                                                                                                                                                                                                                                                                                                                                                                                                                                                                                                                                                                                                                                                                                                                                                                                                                                                                                                                                                                                                                                                                                                                                                                                                                                                                                                                                                                                                                                                                                                                                                                                                 | 国語教園<br>製作品数<br>製作品数<br>国家運転                                                          |                                                                                  |
|                                                                                                                                                                                                                                                                                                                                                                                                                                                                                                                                                                                                                                                                                                                                                                                                                                                                                                                                                                                                                                                                                                                                                                                                                                                                                                                                                                                                                                                                                                                                                                                                                                                                                                                                                                                                                                                                                                                                                                                                                                                                                                                                                                                                                                                                                                                                                                                                                                                                                                                                                                                                                                                                 | LET'S C<br>GO<br>WILDCATS                                                             | EMAW                                                                             |
| Kansas State Wildcats Starter Mat<br>19"x30" SKU: 3743<br>\$13.5                                                                                                                                                                                                                                                                                                                                                                                                                                                                                                                                                                                                                                                                                                                                                                                                                                                                                                                                                                                                                                                                                                                                                                                                                                                                                                                                                                                                                                                                                                                                                                                                                                                                                                                                                                                                                                                                                                                                                                                                                                                                                                                                                                                                                                                                                                                                                                                                                                                                                                                                                                                                | Kansas State Wildcats Starter - Slogan<br>19"x30" SKU: 33406<br>\$13.5                | Kansas State Wildcats Southern Style<br>Starter Mat 19"x30" SKU: 21132<br>\$13.5 |
| exie<br>XXXXX<br>Contraction<br>Contraction<br>Contraction<br>Contraction<br>Contraction<br>Contraction<br>Contraction<br>Contraction<br>Contraction<br>Contraction<br>Contraction<br>Contraction<br>Contraction<br>Contraction<br>Contraction<br>Contraction<br>Contraction<br>Contraction<br>Contraction<br>Contraction<br>Contraction<br>Contraction<br>Contraction<br>Contraction<br>Contraction<br>Contraction<br>Contraction<br>Contraction<br>Contraction<br>Contraction<br>Contraction<br>Contraction<br>Contraction<br>Contraction<br>Contraction<br>Contraction<br>Contraction<br>Contraction<br>Contraction<br>Contraction<br>Contraction<br>Contraction<br>Contraction<br>Contraction<br>Contraction<br>Contraction<br>Contraction<br>Contraction<br>Contraction<br>Contraction<br>Contraction<br>Contraction<br>Contraction<br>Contraction<br>Contraction<br>Contraction<br>Contraction<br>Contraction<br>Contraction<br>Contraction<br>Contraction<br>Contraction<br>Contraction<br>Contraction<br>Contraction<br>Contraction<br>Contraction<br>Contraction<br>Contraction<br>Contraction<br>Contraction<br>Contraction<br>Contraction<br>Contraction<br>Contraction<br>Contraction<br>Contraction<br>Contraction<br>Contraction<br>Contraction<br>Contraction<br>Contraction<br>Contraction<br>Contraction<br>Contraction<br>Contraction<br>Contraction<br>Contraction<br>Contraction<br>Contraction<br>Contraction<br>Contraction<br>Contraction<br>Contraction<br>Contraction<br>Contraction<br>Contraction<br>Contraction<br>Contraction<br>Contraction<br>Contraction<br>Contraction<br>Contraction<br>Contraction<br>Contraction<br>Contraction<br>Contraction<br>Contraction<br>Contraction<br>Contraction<br>Contraction<br>Contraction<br>Contraction<br>Contraction<br>Contraction<br>Contraction<br>Contraction<br>Contraction<br>Contraction<br>Contraction<br>Contraction<br>Contraction<br>Contraction<br>Contraction<br>Contraction<br>Contraction<br>Contraction<br>Contraction<br>Contraction<br>Contraction<br>Contraction<br>Contraction<br>Contraction<br>Contraction<br>Contraction<br>Contraction<br>Contraction<br>Contraction<br>Contraction<br>Contraction<br>Contraction<br>Contraction<br>Contraction<br>Contraction<br>Contraction<br>Contraction<br>Contraction<br>Contraction<br>Contraction<br>Contraction<br>Contraction<br>Contraction<br>Contraction<br>Contraction<br>Contraction<br>Contraction<br>Contraction<br>Contraction<br>Contraction<br>Contraction<br>Contraction<br>Contraction<br>Contraction<br>Contraction<br>Contraction<br>Contraction<br>Contraction<br>Contraction<br>Contraction<br>Contrac |                                                                                       |                                                                                  |
| EMAW"                                                                                                                                                                                                                                                                                                                                                                                                                                                                                                                                                                                                                                                                                                                                                                                                                                                                                                                                                                                                                                                                                                                                                                                                                                                                                                                                                                                                                                                                                                                                                                                                                                                                                                                                                                                                                                                                                                                                                                                                                                                                                                                                                                                                                                                                                                                                                                                                                                                                                                                                                                                                                                                           | EMAW.                                                                                 |                                                                                  |
| Kansas State Wildcats Southern Style Grill<br>Mat 26in. x 42in. SKU: 21133<br>\$24                                                                                                                                                                                                                                                                                                                                                                                                                                                                                                                                                                                                                                                                                                                                                                                                                                                                                                                                                                                                                                                                                                                                                                                                                                                                                                                                                                                                                                                                                                                                                                                                                                                                                                                                                                                                                                                                                                                                                                                                                                                                                                                                                                                                                                                                                                                                                                                                                                                                                                                                                                              | Kansas State Wildcats Southern Style<br>Football Mat 20.5"x32.5" SKU: 21131<br>\$16.5 | Kansas State Wildcats Scraper Mat<br>19"x30" SKU: 20756<br>\$28                  |
| Copyright by Anatolia Wholesale - All Rights                                                                                                                                                                                                                                                                                                                                                                                                                                                                                                                                                                                                                                                                                                                                                                                                                                                                                                                                                                                                                                                                                                                                                                                                                                                                                                                                                                                                                                                                                                                                                                                                                                                                                                                                                                                                                                                                                                                                                                                                                                                                                                                                                                                                                                                                                                                                                                                                                                                                                                                                                                                                                    | 2                                                                                     |                                                                                  |

| نیزین شاهی المالی   Kansas State Wildcats Holiday Sweater   Starter Mat 19"x30" SKU: 25810   \$13.5                                                                                                                                                                                                                                                                                                                                                                                                                                                                                                                                                                                                                                                                                                                                                                                                                                                                                                                                                                                                                                                                                                                                                                                                                                                                                                                                                                                                                                                                                                                                                                                                                                                                                                                                                                                                                                                                                                                                                                                                                            | <b>К-БТАТЕ</b><br>Kansas State Wildcats Grill Mat 26in. x<br>42in. SKU: 18099<br>\$24 | Kansas State Wildcats Golf Hitting Mat 20" x 17" SKU: 25920   \$24                          |
|--------------------------------------------------------------------------------------------------------------------------------------------------------------------------------------------------------------------------------------------------------------------------------------------------------------------------------------------------------------------------------------------------------------------------------------------------------------------------------------------------------------------------------------------------------------------------------------------------------------------------------------------------------------------------------------------------------------------------------------------------------------------------------------------------------------------------------------------------------------------------------------------------------------------------------------------------------------------------------------------------------------------------------------------------------------------------------------------------------------------------------------------------------------------------------------------------------------------------------------------------------------------------------------------------------------------------------------------------------------------------------------------------------------------------------------------------------------------------------------------------------------------------------------------------------------------------------------------------------------------------------------------------------------------------------------------------------------------------------------------------------------------------------------------------------------------------------------------------------------------------------------------------------------------------------------------------------------------------------------------------------------------------------------------------------------------------------------------------------------------------------|---------------------------------------------------------------------------------------|---------------------------------------------------------------------------------------------|
|                                                                                                                                                                                                                                                                                                                                                                                                                                                                                                                                                                                                                                                                                                                                                                                                                                                                                                                                                                                                                                                                                                                                                                                                                                                                                                                                                                                                                                                                                                                                                                                                                                                                                                                                                                                                                                                                                                                                                                                                                                                                                                                                | 国家市場                                                                                  |                                                                                             |
| Kansas State Wildcats Football Mat<br>20.5"x32.5" SKU: 3744<br>\$16.5                                                                                                                                                                                                                                                                                                                                                                                                                                                                                                                                                                                                                                                                                                                                                                                                                                                                                                                                                                                                                                                                                                                                                                                                                                                                                                                                                                                                                                                                                                                                                                                                                                                                                                                                                                                                                                                                                                                                                                                                                                                          | Kansas State Wildcats Football Field<br>Runner 30"x72" SKU: 7545<br>\$15.5            | <i>₹ к-этате</i><br>Kansas State Wildcats Drink Mat 3.25in.<br>x 24in. SKU: 25919<br>\$11.5 |
|                                                                                                                                                                                                                                                                                                                                                                                                                                                                                                                                                                                                                                                                                                                                                                                                                                                                                                                                                                                                                                                                                                                                                                                                                                                                                                                                                                                                                                                                                                                                                                                                                                                                                                                                                                                                                                                                                                                                                                                                                                                                                                                                | 田語秋日<br>9月1日<br>現代日本<br>現代日本<br>日本記録                                                  |                                                                                             |
| Kansas State Wildcats Camo Scraper Mat<br>19"x30" SKU: 20757<br>\$28                                                                                                                                                                                                                                                                                                                                                                                                                                                                                                                                                                                                                                                                                                                                                                                                                                                                                                                                                                                                                                                                                                                                                                                                                                                                                                                                                                                                                                                                                                                                                                                                                                                                                                                                                                                                                                                                                                                                                                                                                                                           | Kansas State Wildcats Basketball Mat 27"<br>diameter SKU: 3742<br>\$16.5              | Kansas State Wildcats Baseball Mat 27"<br>diameter SKU: 3738<br>\$16.5                      |
| Second Se |                                                                                       |                                                                                             |

| Figure 1Kansas State Wildcats All-Star Mat<br>33.75"x42.5" SKU: 3737<br>\$38  | Kansas State Wildcats 8X10 Plush Rug   87"x117" SKU: 18903   \$350                         | Kansas State Wildcats 5X8 Plush Rug   59.5"x88" SKU: 20192   \$188                                                                                                                                                                                                                                                                                                                                                                                                                                                                                                                                                                                                                                                                                                                                                                                                                                                                                                                                                                                                                                                                                                                                                                                                                                                                                                                                                                                                                                                                                                                                                                                                                                                                                                                                                                                                                                                                                                                                                                                                                                                                                                                                                                                                                                                                                                                                                                                                                                                                                                                                                                                           |
|-------------------------------------------------------------------------------|--------------------------------------------------------------------------------------------|--------------------------------------------------------------------------------------------------------------------------------------------------------------------------------------------------------------------------------------------------------------------------------------------------------------------------------------------------------------------------------------------------------------------------------------------------------------------------------------------------------------------------------------------------------------------------------------------------------------------------------------------------------------------------------------------------------------------------------------------------------------------------------------------------------------------------------------------------------------------------------------------------------------------------------------------------------------------------------------------------------------------------------------------------------------------------------------------------------------------------------------------------------------------------------------------------------------------------------------------------------------------------------------------------------------------------------------------------------------------------------------------------------------------------------------------------------------------------------------------------------------------------------------------------------------------------------------------------------------------------------------------------------------------------------------------------------------------------------------------------------------------------------------------------------------------------------------------------------------------------------------------------------------------------------------------------------------------------------------------------------------------------------------------------------------------------------------------------------------------------------------------------------------------------------------------------------------------------------------------------------------------------------------------------------------------------------------------------------------------------------------------------------------------------------------------------------------------------------------------------------------------------------------------------------------------------------------------------------------------------------------------------------------|
|                                                                               |                                                                                            | extern<br>Fisher<br>Extern                                                                                                                                                                                                                                                                                                                                                                                                                                                                                                                                                                                                                                                                                                                                                                                                                                                                                                                                                                                                                                                                                                                                                                                                                                                                                                                                                                                                                                                                                                                                                                                                                                                                                                                                                                                                                                                                                                                                                                                                                                                                                                                                                                                                                                                                                                                                                                                                                                                                                                                                                                                                                                   |
| Kansas State Wildcats 4X6 Plush Rug   44"x71" SKU: 20191   \$101              | Kansas State Wildcats 3X5 Plush Rug 36"x<br>60" SKU: 26897<br>\$74.5                       | Kansas State Wildcats 2-pc Vinyl Car Mat<br>Set 17in. x 27in 2 Pieces SKU: 12762<br>\$23.5                                                                                                                                                                                                                                                                                                                                                                                                                                                                                                                                                                                                                                                                                                                                                                                                                                                                                                                                                                                                                                                                                                                                                                                                                                                                                                                                                                                                                                                                                                                                                                                                                                                                                                                                                                                                                                                                                                                                                                                                                                                                                                                                                                                                                                                                                                                                                                                                                                                                                                                                                                   |
|                                                                               |                                                                                            | extension<br>Contraction<br>Contraction<br>Contraction<br>Contraction<br>Contraction<br>Contraction<br>Contraction<br>Contraction<br>Contraction<br>Contraction<br>Contraction<br>Contraction<br>Contraction<br>Contraction<br>Contraction<br>Contraction<br>Contraction<br>Contraction<br>Contraction<br>Contraction<br>Contraction<br>Contraction<br>Contraction<br>Contraction<br>Contraction<br>Contraction<br>Contraction<br>Contraction<br>Contraction<br>Contraction<br>Contraction<br>Contraction<br>Contraction<br>Contraction<br>Contraction<br>Contraction<br>Contraction<br>Contraction<br>Contraction<br>Contraction<br>Contraction<br>Contraction<br>Contraction<br>Contraction<br>Contraction<br>Contraction<br>Contraction<br>Contraction<br>Contraction<br>Contraction<br>Contraction<br>Contraction<br>Contraction<br>Contraction<br>Contraction<br>Contraction<br>Contraction<br>Contraction<br>Contraction<br>Contraction<br>Contraction<br>Contraction<br>Contraction<br>Contraction<br>Contraction<br>Contraction<br>Contraction<br>Contraction<br>Contraction<br>Contraction<br>Contraction<br>Contraction<br>Contraction<br>Contraction<br>Contraction<br>Contraction<br>Contraction<br>Contraction<br>Contraction<br>Contraction<br>Contraction<br>Contraction<br>Contraction<br>Contraction<br>Contraction<br>Contraction<br>Contraction<br>Contraction<br>Contraction<br>Contraction<br>Contraction<br>Contraction<br>Contraction<br>Contraction<br>Contraction<br>Contraction<br>Contraction<br>Contraction<br>Contraction<br>Contraction<br>Contraction<br>Contraction<br>Contraction<br>Contraction<br>Contraction<br>Contraction<br>Contraction<br>Contraction<br>Contraction<br>Contraction<br>Contraction<br>Contraction<br>Contraction<br>Contraction<br>Contraction<br>Contraction<br>Contraction<br>Contraction<br>Contraction<br>Contraction<br>Contraction<br>Contraction<br>Contraction<br>Contraction<br>Contraction<br>Contraction<br>Contraction<br>Contraction<br>Contraction<br>Contraction<br>Contraction<br>Contraction<br>Contraction<br>Contraction<br>Contraction<br>Contraction<br>Contraction<br>Contraction<br>Contraction<br>Contraction<br>Contraction<br>Contraction<br>Contraction<br>Contraction<br>Contraction<br>Contraction<br>Contraction<br>Contraction<br>Contraction<br>Contraction<br>Contraction<br>Contraction<br>Contraction<br>Contraction<br>Contraction<br>Contraction<br>Contraction<br>Contraction<br>Contraction<br>Contraction<br>Contraction<br>Contraction<br>Contraction<br>Contraction<br>Contraction<br>Contraction<br>Contraction<br>Contraction<br>Contraction<br>Contract |
| Kansas State Wildcats 2-pc Deluxe Car<br>Mat Set 21"x27" SKU: 25918<br>\$29.5 | Kansas State Wildcats 2-pc Carpet Car<br>Mat Set 17in. x 27in 2 Pieces SKU: 5259<br>\$24.5 | Kansas State Utility Mat Set Kansas State   University 2-piece Utility Mat Set 14"x17"   - "Wildcat" Logo SKU: 12765   \$8.5                                                                                                                                                                                                                                                                                                                                                                                                                                                                                                                                                                                                                                                                                                                                                                                                                                                                                                                                                                                                                                                                                                                                                                                                                                                                                                                                                                                                                                                                                                                                                                                                                                                                                                                                                                                                                                                                                                                                                                                                                                                                                                                                                                                                                                                                                                                                                                                                                                                                                                                                 |
| Copyright by Anatolia Wholesale - All Rights                                  | 5<br>5                                                                                     |                                                                                                                                                                                                                                                                                                                                                                                                                                                                                                                                                                                                                                                                                                                                                                                                                                                                                                                                                                                                                                                                                                                                                                                                                                                                                                                                                                                                                                                                                                                                                                                                                                                                                                                                                                                                                                                                                                                                                                                                                                                                                                                                                                                                                                                                                                                                                                                                                                                                                                                                                                                                                                                              |