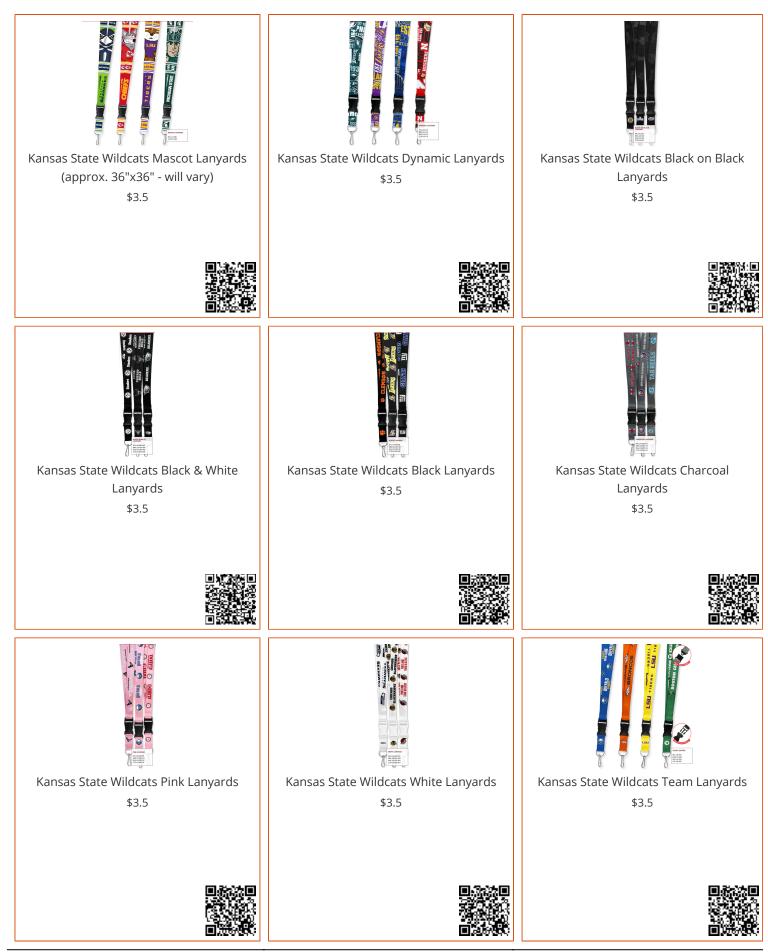

## $ANATOLIA\ WHOLESALE\ {}^{\text{wholesale kansas state wildc}}$

| Kansas State Wildcats Starter Mat - Ticket 19"x30" SKU: 28096   \$13.5                                                                                                                                                                                                                                                                                                                                                                                                                                                                                                                                                                                                                                                                                                                                                                                                                                                                                                                                                                                                                                                                                                                                                                                                                                                                                                                                                                                                                                                                                                                                                                                                                                                                                                                                                                                                                                                                                                                                                                                                                                                                                                                                                                                                                                                                                                                                                                                                                                                                                                                                                                                          | لتوانيع<br>Kansas State Wildcats Starter Mat - Camo<br>۱9"x30" SKU: 33950<br>\$13.5   | Kansas State Wildcats Starter Mat -   Alumni 19"x30" SKU: 18369   \$13.5         |
|-----------------------------------------------------------------------------------------------------------------------------------------------------------------------------------------------------------------------------------------------------------------------------------------------------------------------------------------------------------------------------------------------------------------------------------------------------------------------------------------------------------------------------------------------------------------------------------------------------------------------------------------------------------------------------------------------------------------------------------------------------------------------------------------------------------------------------------------------------------------------------------------------------------------------------------------------------------------------------------------------------------------------------------------------------------------------------------------------------------------------------------------------------------------------------------------------------------------------------------------------------------------------------------------------------------------------------------------------------------------------------------------------------------------------------------------------------------------------------------------------------------------------------------------------------------------------------------------------------------------------------------------------------------------------------------------------------------------------------------------------------------------------------------------------------------------------------------------------------------------------------------------------------------------------------------------------------------------------------------------------------------------------------------------------------------------------------------------------------------------------------------------------------------------------------------------------------------------------------------------------------------------------------------------------------------------------------------------------------------------------------------------------------------------------------------------------------------------------------------------------------------------------------------------------------------------------------------------------------------------------------------------------------------------|---------------------------------------------------------------------------------------|----------------------------------------------------------------------------------|
|                                                                                                                                                                                                                                                                                                                                                                                                                                                                                                                                                                                                                                                                                                                                                                                                                                                                                                                                                                                                                                                                                                                                                                                                                                                                                                                                                                                                                                                                                                                                                                                                                                                                                                                                                                                                                                                                                                                                                                                                                                                                                                                                                                                                                                                                                                                                                                                                                                                                                                                                                                                                                                                                 | 国語教園<br>製作品数<br>製作品数<br>国家運転                                                          |                                                                                  |
|                                                                                                                                                                                                                                                                                                                                                                                                                                                                                                                                                                                                                                                                                                                                                                                                                                                                                                                                                                                                                                                                                                                                                                                                                                                                                                                                                                                                                                                                                                                                                                                                                                                                                                                                                                                                                                                                                                                                                                                                                                                                                                                                                                                                                                                                                                                                                                                                                                                                                                                                                                                                                                                                 | LET'S C<br>GO<br>WILDCATS                                                             | EMAW                                                                             |
| Kansas State Wildcats Starter Mat<br>19"x30" SKU: 3743<br>\$13.5                                                                                                                                                                                                                                                                                                                                                                                                                                                                                                                                                                                                                                                                                                                                                                                                                                                                                                                                                                                                                                                                                                                                                                                                                                                                                                                                                                                                                                                                                                                                                                                                                                                                                                                                                                                                                                                                                                                                                                                                                                                                                                                                                                                                                                                                                                                                                                                                                                                                                                                                                                                                | Kansas State Wildcats Starter - Slogan<br>19"x30" SKU: 33406<br>\$13.5                | Kansas State Wildcats Southern Style<br>Starter Mat 19"x30" SKU: 21132<br>\$13.5 |
| exie<br>XXXXX<br>Contraction<br>Contraction<br>Contraction<br>Contraction<br>Contraction<br>Contraction<br>Contraction<br>Contraction<br>Contraction<br>Contraction<br>Contraction<br>Contraction<br>Contraction<br>Contraction<br>Contraction<br>Contraction<br>Contraction<br>Contraction<br>Contraction<br>Contraction<br>Contraction<br>Contraction<br>Contraction<br>Contraction<br>Contraction<br>Contraction<br>Contraction<br>Contraction<br>Contraction<br>Contraction<br>Contraction<br>Contraction<br>Contraction<br>Contraction<br>Contraction<br>Contraction<br>Contraction<br>Contraction<br>Contraction<br>Contraction<br>Contraction<br>Contraction<br>Contraction<br>Contraction<br>Contraction<br>Contraction<br>Contraction<br>Contraction<br>Contraction<br>Contraction<br>Contraction<br>Contraction<br>Contraction<br>Contraction<br>Contraction<br>Contraction<br>Contraction<br>Contraction<br>Contraction<br>Contraction<br>Contraction<br>Contraction<br>Contraction<br>Contraction<br>Contraction<br>Contraction<br>Contraction<br>Contraction<br>Contraction<br>Contraction<br>Contraction<br>Contraction<br>Contraction<br>Contraction<br>Contraction<br>Contraction<br>Contraction<br>Contraction<br>Contraction<br>Contraction<br>Contraction<br>Contraction<br>Contraction<br>Contraction<br>Contraction<br>Contraction<br>Contraction<br>Contraction<br>Contraction<br>Contraction<br>Contraction<br>Contraction<br>Contraction<br>Contraction<br>Contraction<br>Contraction<br>Contraction<br>Contraction<br>Contraction<br>Contraction<br>Contraction<br>Contraction<br>Contraction<br>Contraction<br>Contraction<br>Contraction<br>Contraction<br>Contraction<br>Contraction<br>Contraction<br>Contraction<br>Contraction<br>Contraction<br>Contraction<br>Contraction<br>Contraction<br>Contraction<br>Contraction<br>Contraction<br>Contraction<br>Contraction<br>Contraction<br>Contraction<br>Contraction<br>Contraction<br>Contraction<br>Contraction<br>Contraction<br>Contraction<br>Contraction<br>Contraction<br>Contraction<br>Contraction<br>Contraction<br>Contraction<br>Contraction<br>Contraction<br>Contraction<br>Contraction<br>Contraction<br>Contraction<br>Contraction<br>Contraction<br>Contraction<br>Contraction<br>Contraction<br>Contraction<br>Contraction<br>Contraction<br>Contraction<br>Contraction<br>Contraction<br>Contraction<br>Contraction<br>Contraction<br>Contraction<br>Contraction<br>Contraction<br>Contraction<br>Contraction<br>Contraction<br>Contraction<br>Contraction<br>Contraction<br>Contraction<br>Contraction<br>Contraction<br>Contraction<br>Contraction<br>Contrac |                                                                                       |                                                                                  |
| EMAW"                                                                                                                                                                                                                                                                                                                                                                                                                                                                                                                                                                                                                                                                                                                                                                                                                                                                                                                                                                                                                                                                                                                                                                                                                                                                                                                                                                                                                                                                                                                                                                                                                                                                                                                                                                                                                                                                                                                                                                                                                                                                                                                                                                                                                                                                                                                                                                                                                                                                                                                                                                                                                                                           | EMAW.                                                                                 |                                                                                  |
| Kansas State Wildcats Southern Style Grill<br>Mat 26in. x 42in. SKU: 21133<br>\$24                                                                                                                                                                                                                                                                                                                                                                                                                                                                                                                                                                                                                                                                                                                                                                                                                                                                                                                                                                                                                                                                                                                                                                                                                                                                                                                                                                                                                                                                                                                                                                                                                                                                                                                                                                                                                                                                                                                                                                                                                                                                                                                                                                                                                                                                                                                                                                                                                                                                                                                                                                              | Kansas State Wildcats Southern Style<br>Football Mat 20.5"x32.5" SKU: 21131<br>\$16.5 | Kansas State Wildcats Scraper Mat<br>19"x30" SKU: 20756<br>\$28                  |
| Copyright by Anatolia Wholesale - All Rights                                                                                                                                                                                                                                                                                                                                                                                                                                                                                                                                                                                                                                                                                                                                                                                                                                                                                                                                                                                                                                                                                                                                                                                                                                                                                                                                                                                                                                                                                                                                                                                                                                                                                                                                                                                                                                                                                                                                                                                                                                                                                                                                                                                                                                                                                                                                                                                                                                                                                                                                                                                                                    | 2                                                                                     |                                                                                  |

| نیزین شاهی المالی   Kansas State Wildcats Holiday Sweater   Starter Mat 19"x30" SKU: 25810   \$13.5                                                                                                                                                                                                                                                                                                                                                                                                                                                                                                                                                                                                                                                                                                                                                                                                                                                                                                                                                                                                                                                                                                                                                                                                                                                                                                                                                                                                                                                                                                                                                                                                                                                                                                                                                                                                                                                                                                                                                                                                                            | <b>К-БТАТЕ</b><br>Kansas State Wildcats Grill Mat 26in. x<br>42in. SKU: 18099<br>\$24 | Kansas State Wildcats Golf Hitting Mat 20" x 17" SKU: 25920   \$24                          |
|--------------------------------------------------------------------------------------------------------------------------------------------------------------------------------------------------------------------------------------------------------------------------------------------------------------------------------------------------------------------------------------------------------------------------------------------------------------------------------------------------------------------------------------------------------------------------------------------------------------------------------------------------------------------------------------------------------------------------------------------------------------------------------------------------------------------------------------------------------------------------------------------------------------------------------------------------------------------------------------------------------------------------------------------------------------------------------------------------------------------------------------------------------------------------------------------------------------------------------------------------------------------------------------------------------------------------------------------------------------------------------------------------------------------------------------------------------------------------------------------------------------------------------------------------------------------------------------------------------------------------------------------------------------------------------------------------------------------------------------------------------------------------------------------------------------------------------------------------------------------------------------------------------------------------------------------------------------------------------------------------------------------------------------------------------------------------------------------------------------------------------|---------------------------------------------------------------------------------------|---------------------------------------------------------------------------------------------|
|                                                                                                                                                                                                                                                                                                                                                                                                                                                                                                                                                                                                                                                                                                                                                                                                                                                                                                                                                                                                                                                                                                                                                                                                                                                                                                                                                                                                                                                                                                                                                                                                                                                                                                                                                                                                                                                                                                                                                                                                                                                                                                                                | 国家市場                                                                                  |                                                                                             |
| Kansas State Wildcats Football Mat<br>20.5"x32.5" SKU: 3744<br>\$16.5                                                                                                                                                                                                                                                                                                                                                                                                                                                                                                                                                                                                                                                                                                                                                                                                                                                                                                                                                                                                                                                                                                                                                                                                                                                                                                                                                                                                                                                                                                                                                                                                                                                                                                                                                                                                                                                                                                                                                                                                                                                          | Kansas State Wildcats Football Field<br>Runner 30"x72" SKU: 7545<br>\$15.5            | <i>₹ к-этате</i><br>Kansas State Wildcats Drink Mat 3.25in.<br>x 24in. SKU: 25919<br>\$11.5 |
|                                                                                                                                                                                                                                                                                                                                                                                                                                                                                                                                                                                                                                                                                                                                                                                                                                                                                                                                                                                                                                                                                                                                                                                                                                                                                                                                                                                                                                                                                                                                                                                                                                                                                                                                                                                                                                                                                                                                                                                                                                                                                                                                | 田語秋日<br>9月1日<br>現代日本<br>現代日本<br>日本記録                                                  |                                                                                             |
| Kansas State Wildcats Camo Scraper Mat<br>19"x30" SKU: 20757<br>\$28                                                                                                                                                                                                                                                                                                                                                                                                                                                                                                                                                                                                                                                                                                                                                                                                                                                                                                                                                                                                                                                                                                                                                                                                                                                                                                                                                                                                                                                                                                                                                                                                                                                                                                                                                                                                                                                                                                                                                                                                                                                           | Kansas State Wildcats Basketball Mat 27"<br>diameter SKU: 3742<br>\$16.5              | Kansas State Wildcats Baseball Mat 27"<br>diameter SKU: 3738<br>\$16.5                      |
| Second Se |                                                                                       |                                                                                             |

| Figure 1Kansas State Wildcats All-Star Mat<br>33.75"x42.5" SKU: 3737<br>\$38  | Kansas State Wildcats 8X10 Plush Rug   87"x117" SKU: 18903   \$350                         | Kansas State Wildcats 5X8 Plush Rug   59.5"x88" SKU: 20192   \$188                                                                                                                                                                                                                                                                                                                                                                                                                                                                                                                                                                                                                                                                                                                                                                                                                                                                                                                                                                                                                                                                                                                                                                                                                                                                                                                                                                                                                                                                                                                                                                                                                                                                                                                                                                                                                                                                                                                                                                                                                                                                                                                                                                                                                                                                                                                                                                                                                                                                                                                                                                                           |
|-------------------------------------------------------------------------------|--------------------------------------------------------------------------------------------|--------------------------------------------------------------------------------------------------------------------------------------------------------------------------------------------------------------------------------------------------------------------------------------------------------------------------------------------------------------------------------------------------------------------------------------------------------------------------------------------------------------------------------------------------------------------------------------------------------------------------------------------------------------------------------------------------------------------------------------------------------------------------------------------------------------------------------------------------------------------------------------------------------------------------------------------------------------------------------------------------------------------------------------------------------------------------------------------------------------------------------------------------------------------------------------------------------------------------------------------------------------------------------------------------------------------------------------------------------------------------------------------------------------------------------------------------------------------------------------------------------------------------------------------------------------------------------------------------------------------------------------------------------------------------------------------------------------------------------------------------------------------------------------------------------------------------------------------------------------------------------------------------------------------------------------------------------------------------------------------------------------------------------------------------------------------------------------------------------------------------------------------------------------------------------------------------------------------------------------------------------------------------------------------------------------------------------------------------------------------------------------------------------------------------------------------------------------------------------------------------------------------------------------------------------------------------------------------------------------------------------------------------------------|
|                                                                               |                                                                                            | extern<br>Fisher<br>Extern                                                                                                                                                                                                                                                                                                                                                                                                                                                                                                                                                                                                                                                                                                                                                                                                                                                                                                                                                                                                                                                                                                                                                                                                                                                                                                                                                                                                                                                                                                                                                                                                                                                                                                                                                                                                                                                                                                                                                                                                                                                                                                                                                                                                                                                                                                                                                                                                                                                                                                                                                                                                                                   |
| Kansas State Wildcats 4X6 Plush Rug   44"x71" SKU: 20191   \$101              | Kansas State Wildcats 3X5 Plush Rug 36"x<br>60" SKU: 26897<br>\$74.5                       | Kansas State Wildcats 2-pc Vinyl Car Mat<br>Set 17in. x 27in 2 Pieces SKU: 12762<br>\$23.5                                                                                                                                                                                                                                                                                                                                                                                                                                                                                                                                                                                                                                                                                                                                                                                                                                                                                                                                                                                                                                                                                                                                                                                                                                                                                                                                                                                                                                                                                                                                                                                                                                                                                                                                                                                                                                                                                                                                                                                                                                                                                                                                                                                                                                                                                                                                                                                                                                                                                                                                                                   |
|                                                                               |                                                                                            | extension<br>Contraction<br>Contraction<br>Contraction<br>Contraction<br>Contraction<br>Contraction<br>Contraction<br>Contraction<br>Contraction<br>Contraction<br>Contraction<br>Contraction<br>Contraction<br>Contraction<br>Contraction<br>Contraction<br>Contraction<br>Contraction<br>Contraction<br>Contraction<br>Contraction<br>Contraction<br>Contraction<br>Contraction<br>Contraction<br>Contraction<br>Contraction<br>Contraction<br>Contraction<br>Contraction<br>Contraction<br>Contraction<br>Contraction<br>Contraction<br>Contraction<br>Contraction<br>Contraction<br>Contraction<br>Contraction<br>Contraction<br>Contraction<br>Contraction<br>Contraction<br>Contraction<br>Contraction<br>Contraction<br>Contraction<br>Contraction<br>Contraction<br>Contraction<br>Contraction<br>Contraction<br>Contraction<br>Contraction<br>Contraction<br>Contraction<br>Contraction<br>Contraction<br>Contraction<br>Contraction<br>Contraction<br>Contraction<br>Contraction<br>Contraction<br>Contraction<br>Contraction<br>Contraction<br>Contraction<br>Contraction<br>Contraction<br>Contraction<br>Contraction<br>Contraction<br>Contraction<br>Contraction<br>Contraction<br>Contraction<br>Contraction<br>Contraction<br>Contraction<br>Contraction<br>Contraction<br>Contraction<br>Contraction<br>Contraction<br>Contraction<br>Contraction<br>Contraction<br>Contraction<br>Contraction<br>Contraction<br>Contraction<br>Contraction<br>Contraction<br>Contraction<br>Contraction<br>Contraction<br>Contraction<br>Contraction<br>Contraction<br>Contraction<br>Contraction<br>Contraction<br>Contraction<br>Contraction<br>Contraction<br>Contraction<br>Contraction<br>Contraction<br>Contraction<br>Contraction<br>Contraction<br>Contraction<br>Contraction<br>Contraction<br>Contraction<br>Contraction<br>Contraction<br>Contraction<br>Contraction<br>Contraction<br>Contraction<br>Contraction<br>Contraction<br>Contraction<br>Contraction<br>Contraction<br>Contraction<br>Contraction<br>Contraction<br>Contraction<br>Contraction<br>Contraction<br>Contraction<br>Contraction<br>Contraction<br>Contraction<br>Contraction<br>Contraction<br>Contraction<br>Contraction<br>Contraction<br>Contraction<br>Contraction<br>Contraction<br>Contraction<br>Contraction<br>Contraction<br>Contraction<br>Contraction<br>Contraction<br>Contraction<br>Contraction<br>Contraction<br>Contraction<br>Contraction<br>Contraction<br>Contraction<br>Contraction<br>Contraction<br>Contraction<br>Contraction<br>Contraction<br>Contraction<br>Contraction<br>Contraction<br>Contraction<br>Contraction<br>Contraction<br>Contract |
| Kansas State Wildcats 2-pc Deluxe Car<br>Mat Set 21"x27" SKU: 25918<br>\$29.5 | Kansas State Wildcats 2-pc Carpet Car<br>Mat Set 17in. x 27in 2 Pieces SKU: 5259<br>\$24.5 | Kansas State Utility Mat Set Kansas State   University 2-piece Utility Mat Set 14"x17"   - "Wildcat" Logo SKU: 12765   \$8.5                                                                                                                                                                                                                                                                                                                                                                                                                                                                                                                                                                                                                                                                                                                                                                                                                                                                                                                                                                                                                                                                                                                                                                                                                                                                                                                                                                                                                                                                                                                                                                                                                                                                                                                                                                                                                                                                                                                                                                                                                                                                                                                                                                                                                                                                                                                                                                                                                                                                                                                                 |
| Copyright by Anatolia Wholesale - All Rights                                  | 5<br>5                                                                                     |                                                                                                                                                                                                                                                                                                                                                                                                                                                                                                                                                                                                                                                                                                                                                                                                                                                                                                                                                                                                                                                                                                                                                                                                                                                                                                                                                                                                                                                                                                                                                                                                                                                                                                                                                                                                                                                                                                                                                                                                                                                                                                                                                                                                                                                                                                                                                                                                                                                                                                                                                                                                                                                              |