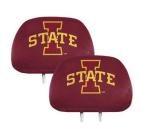

\$13

Iowa State Headrest Cover Iowa State University Headrest Cover 10"x13" - "I State" Logo and Wordmark SKU: 25037

Iowa State Flashlight Iowa State University Flashlight 7" x 6" x 1" - "I STATE" Logo SKU: 62371