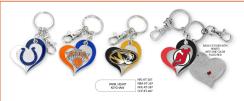

\$7.5

Iowa State Cyclones Swirl Heart Keychains

\$5

Iowa State Cyclones Americana Flag Keychains

\$3

Iowa State Cyclones Home/Away Reversible Jersey Keychains \$4.25

Iowa State Cyclones State Design Heavyweight Keychains